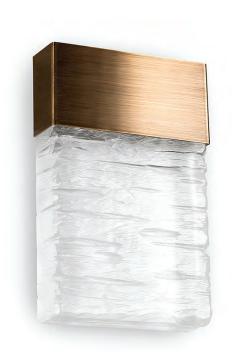

PENTAGON WALL LIGHT
WL418
CHROME & CLEAR GLASS

PENTAGON 2 WALL LIGHT
WL429
CHROME & SMOKE GLASS

FROST WALL LIGHT
WL640
MATT SILVER & CLEAR GLASS

BAMBOO WALL LIGHT
WL423
CHROME WITH CLEAR & SILVER GLASS

ICICLE WALL LIGHT
WL641
MATT SILVER & CLEAR GLASS