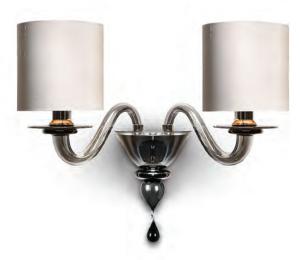

## **WALL LIGHTS**

To compliment our ceiling lights we have a wide and ever expanding range of wall lights, the most notable of which are our Art Deco inspired designs. These have been created for the most luxurious contemporary interiors and are hand-made in England out of cast Lucite.