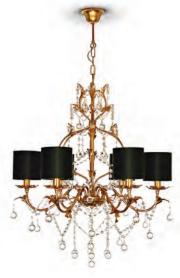

DECORATED BRONZE & CLEAR GLASS

AMELIA CHANDELIER

ANTIQUE GOLD LEAF & CLEAR GLASS

CRYSTAL CHANDELIER
CL357

POLISHED NICKEL & CLEAR LEAD CRYSTAL

CRYSTAL CHANDELIER
CL358

POLISHED NICKEL & CLEAR LEAD CRYSTAL