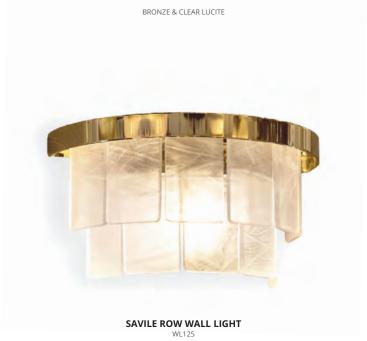

BRONZE & CLEAR HAND-CARVED LUCITE

SAVILE ROW TWO TIER CHANDELIER

POLISHED GOLD & CLEAR HAND-CARVED LUCITE

**BURLINGTON GARDENS RECTANGULAR CHANDELIER** 

BRONZE & FROSTED LUCITE

**BURLINGTON GARDENS CHANDELIER SMALL** 