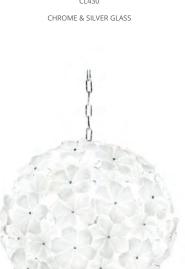

FLUSH MOUNT AVIARY

HAMMERED ANTIQUE SILVER

ALTO CHANDELIER
CL460
CHROME & CLEAR WITH GOLD FLECKS

ALTO CHANDELIER
CL460
CHROME & SMOKE GLASS

BURLINGTON GARDENS CHANDELIER
CL120
BRONZE & CLEAR LUCITE

BURLINGTON GARDENS 2 CHANDELIER
CL120-2
BRUSHED GOLD & CLEAR LUCITE