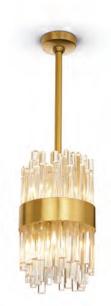

AVIARY LANTERN
CL51-LAN
SMOOTH & HAMMERED DECORATED BRONZE

AVIARY LANTERN CL51-LAN

SMOOTH & HAMMERED DECORATED BRONZE WITH SHADE

30

COMO CHANDELIER
CL457

MATT GOLD WITH POLISHED GOLD BANDS & CLEAR GLASS

GARDA CHANDELIER
CL458

BRUSHED DARK BRONZE WITH POLISHED GOLD BANDS & CLEAR BUBBLE GLASS

SMALL DOUBLE DRUM CHANDELIER

POLISHED GOLD & SMOKE GLASS

LARGE DOUBLE DRUM CHANDELIER

POLISHED GOLD & CLEAR GLASS

VILLANOVA CHANDELIER
CL453