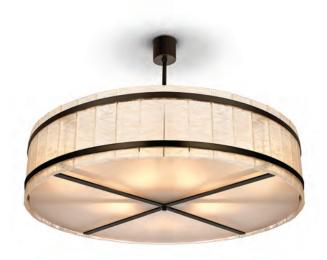

#### **CEILING LIGHTS**

We have a very wide selection of ceiling lights in various styles, which range from beautiful transitional Murano Glass chandeliers, Florentine Metal and crystal chandeliers, through to more modern and contemporary designs.

All our ceiling lights are available in a wide range of materials, sizes and metal finishes. Most of our designs can also be customised to each clients' exact sizing and finish requirements. Please contact us for details of this unique service.