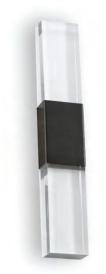

## **WALL LIGHTS**

To compliment our ceiling lights we have a wide and ever expanding range of wall lights, the most notable of which are our Art Deco inspired designs. These have been created for the most luxurious contemporary interiors and are hand-made in England out of cast Lucite.

FARO WALL LIGHT
WL270
BRUSHED BRASS & CLEAR LUCITE

WL283
BRUSHED GOLD & FROSTED LUCITE

HOLLYWOOD WALL LIGHT
WL280

BRONZE & CLEAR LUCITE

BELMONT WALL LIGHT
WL281
BRUSHED GOLD & CLEAR LUCITE

ALBANY WALL LIGHT SMALL
WL282-SM
BRONZE & CLEAR LUCITE

CHICAGO WALL LIGHT WL274

ASTORIA WALL LIGHT
WL285
BRONZE & CLEAR LUCITE

SAN FRANCISCO WALL LIGHT WL284

BRUSHED GOLD & CLEAR LUCITE

SAPHIR WALL LIGHT
WL264
BRUSHED GOLD & FROSTED LUCITE

MANHATTEN WALL LIGHT

BRONZE & FROSTED LUCITE

NEW YORK WALL LIGHT
WL275

BRONZE & FROSTED LUCITE

METRO WALL LIGHT
WL279

BRONZE & FROSTED LUCITE

CURZON STREET WALL LIGHT

BRUSHED BRASS & CLEAR LUCITE

BOND STREET WALL LIGHT
WL122

PALL MALL WALL LIGHT
WL127

CHROME & CLEAR HAND-CARVED LUCITE

POLISHED GOLD & CLEAR HAND-CARVED LUCITE

MIAMI WALL LIGHT
WL276-SM
BRUSHED GOLD & CLEAR LUCITE

MIAMI WALL LIGHT
WL276-LA
BRONZE & FROSTED HAND-CARVED LUCITE

PALM BEACH WALL LIGHT
WL277-LA
BRONZE & CLEAR LUCITE

PALM BEACH WALL LIGHT
WL277-SM
BRUSHED BRASS & FROSTED HAND-CARVED LUCITE

HALO WALL LIGHT

ANTIQUE GOLD

PRIMA WALL LIGHT
WL391

ANTIQUE GOLD

PRIMA WALL LIGHT WL391

ANTIQUE SILVER

WATERFALL WALL LIGHT
WL410
CHROME & CLEAR GLASS

WATERFALL 2 WALL LIGHT
WL411-3
CHROME & CLEAR GLASS

LONG DRUM WALL LIGHT
WL443
CHROME & CLEAR GLASS

LONG DRUM WALL LIGHT
WL443
CHROME & SMOKE GLASS

PENTAGON WALL LIGHT
WL418
CHROME & CLEAR GLASS

PENTAGON 2 WALL LIGHT
WL429
CHROME & SMOKE GLASS

FROST WALL LIGHT
WL640
MATT SILVER & CLEAR GLASS

BAMBOO WALL LIGHT
WL423
CHROME WITH CLEAR & SILVER GLASS

ICICLE WALL LIGHT
WL641
MATT SILVER & CLEAR GLASS

WL627
BRUSHED LIGHT BRONZE & SMOKE GLASS

**DAHLIA WALL LIGHT**WL461

POLISHED GOLD & SMOKE GLASS

**DAHLIA WALL LIGHT**WL461
POLISHED GOLD & SATIN GLASS

LEONARDO WALL LIGHT

CHROME & SMOKE GLASS

DISC WALL LIGHT

CHROME & GREY GLASS

MICHELANGELO WALL LIGHT WITH DROPS WL501

CHROME & SMOKE GLASS

RAPHAEL DISC WALL LIGHT WL516

CHROME & GREY GLASS

MILNE WALL LIGHT

HAMMERED ANTIQUE SILVER

AVIARY WALL LIGHT WL51

HAMMERED ANTIQUE GOLD

BATTERSEA WALL LIGHT
WL109
STIPPLED GOLD & FROSTED LUCITE

CONCERTINA LIGHT
WL114

DISTRESSED BRONZE

BLADE WALL LIGHT WL117 BRONZE

PIMLICO WALL LIGHT
WL108
STIPPLED GOLD & CLEAR LUCITE

CONSTANTIN WALL LIGHT
WL330
CONSTANTIN GOLD

**EMPIRE STATE WALL LIGHT**WL755

BRUSHED GOLD & BRONZE

MONZA WALL LIGHT

ANTIQUE SILVER LEAF

PADUA WALL LIGHT

ANTIQUE GOLD LEAF

ORVIETO WALL LIGHT
WL82

DECORATED BRONZE

VOLTERRA WALL LIGHT
WL83

ANTIQUE GOLD LEAF

PALERMO WALL LIGHT
WL66

ANTIQUE SILVER LEAF & CLEAR GLASS

VERONA WALL LIGHT

ANTIQUE SILVER LEAF WITH SATIN WHITE & CLEAR GLASS

FERRARA WALL LIGHT
WL68

ANTIQUE SILVER LEAF & CLEAR GLASS

MANTUA WALL LIGHT
WL69

ANTIQUE SILVER LEAF & CLEAR GLASS

SIENA WALL LIGHT

ANTIQUE GOLD LEAF & CLEAR GLASS

CETONA WALL LIGHT

ANTIQUE SILVER LEAF

PIACENZA WALL LIGHT
WL73

ANTIQUE SILVER LEAF & CLEAR GLASS

**VERASE WALL LIGHT** 

ANTIQUE SILVER LEAF & CLEAR GLASS