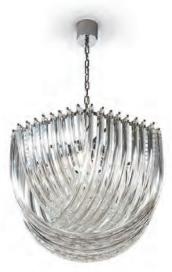

#### **CEILING LIGHTS**

We have a very wide selection of ceiling lights in various styles, which range from beautiful transitional Murano Glass chandeliers, Florentine Metal and crystal chandeliers, through to more modern and contemporary designs.

All our ceiling lights are available in a wide range of materials, sizes and metal finishes. Most of our designs can also be customised to each clients' exact sizing and finish requirements. Please contact us for details of this unique service.