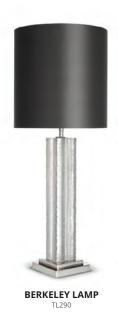

BOND STREET LAMP LARGE TL122-LA

BRONZE & CLEAR LUCITE

CARLTON LAMP
TL283
BRUSHED GOLD & CLEAR LUCITE

IMPERIAL LAMP
TL281
BRONZE & CLEAR LUCITE

14

FAIRMONT LAMP
TL289
BRONZE & CLEAR LUCITE

MONTAGUE LAMP TL292 BRONZE & CLEAR LUCITE (FRONT ASPECT)

LANCASTER LAMP
TL285
BRUSHED NICKEL & CLEAR LUCITE

POLISHED NICKEL & CLEAR HAND-CARVED LUCITE

BRONZE & CLEAR LUCITE (SIDE ASPECT)

TL293
BRUSHED GOLD & FROSTED LUCITE

DORCHESTER LAMP

BRONZE & CLEAR LUCITE

POLISHED NICKEL & SMOKE LUCITE