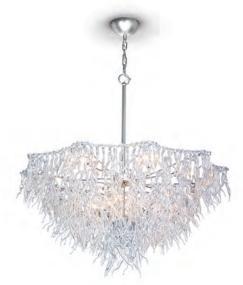

PARADISE CHANDELIER
CL430

FLOWER CHANDELIER
CL420
CHROME & WHITE GLASS

BAMBOO CHANDELIER
CL423
POLISHED GOLD WITH CLEAR & GOLD GLASS

**DAHLIA CHANDELIER**CL461

BRUSHED DARK BRONZE & SMOKE GLASS

MILLEFIORE PENDANT
CL434
SATIN NICKEL WITH WHITE & CLEAR GLASS