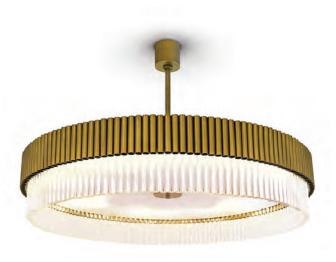

#### **CEILING LIGHTS**

We have a very wide selection of ceiling lights in various styles, which range from beautiful transitional Murano Glass chandeliers, Florentine Metal and crystal chandeliers, through to more modern and contemporary designs.

All our ceiling lights are available in a wide range of materials, sizes and metal finishes. Most of our designs can also be customised to each clients' exact sizing and finish requirements. Please contact us for details of this unique service.