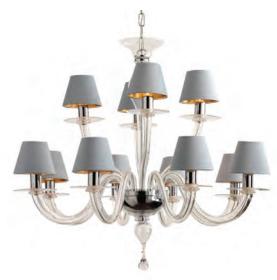

#### **CEILING LIGHTS**

We have a very wide selection of ceiling lights in various styles, which range from beautiful transitional Murano Glass chandeliers, Florentine Metal and crystal chandeliers, through to more modern and contemporary designs.

All our ceiling lights are available in a wide range of materials, sizes and metal finishes. Most of our designs can also be customised to each clients' exact sizing and finish requirements. Please contact us for details of this unique service.