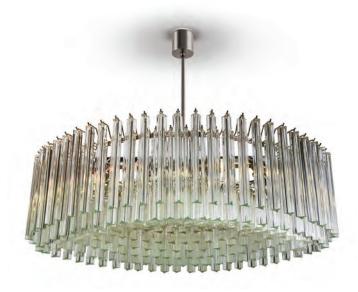

#### **CEILING LIGHTS**

We have a very wide selection of ceiling lights in various styles, which range from beautiful transitional Murano Glass chandeliers, Florentine Metal and crystal chandeliers, through to more modern and contemporary designs.

All our ceiling lights are available in a wide range of materials, sizes and metal finishes. Most of our designs can also be customised to each clients' exact sizing and finish requirements. Please contact us for details of this unique service.