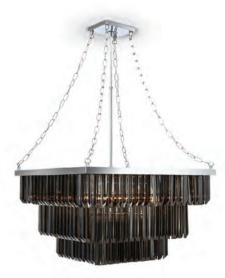

DISTRESSED BRONZE

MILNE TWO TIER CHANDELIER CL50 - 8+4

HAMMERED DECORATED BRONZE

PIMLICO CHANDELIER

STIPPLED GOLD & CLEAR LUCITE

MILNE SINGLE TIER CHANDELIER

CL50 - 6

SMOOTH ANTIQUE SILVER