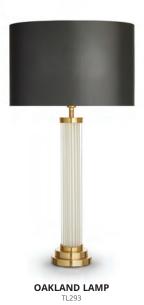

LANCASTER LAMP
TL285
BRUSHED NICKEL & CLEAR LUCITE

POLISHED NICKEL & CLEAR HAND-CARVED LUCITE

BRONZE & CLEAR LUCITE (SIDE ASPECT)

TL293
BRUSHED GOLD & FROSTED LUCITE

DORCHESTER LAMP

BRONZE & CLEAR LUCITE

POLISHED NICKEL & SMOKE LUCITE