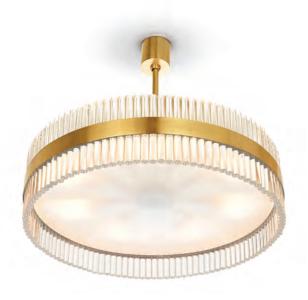

#### **CEILING LIGHTS**

We have a very wide selection of ceiling lights in various styles, which range from beautiful transitional Murano Glass chandeliers, Florentine Metal and crystal chandeliers, through to more modern and contemporary designs.

All our ceiling lights are available in a wide range of materials, sizes and metal finishes. Most of our designs can also be customised to each clients' exact sizing and finish requirements. Please contact us for details of this unique service.