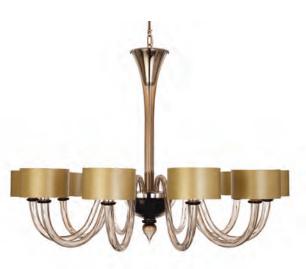

#### **CEILING LIGHTS**

We have a very wide selection of ceiling lights in various styles, which range from beautiful transitional Murano Glass chandeliers, Florentine Metal and crystal chandeliers, through to more modern and contemporary designs.

All our ceiling lights are available in a wide range of materials, sizes and metal finishes. Most of our designs can also be customised to each clients' exact sizing and finish requirements. Please contact us for details of this unique service.