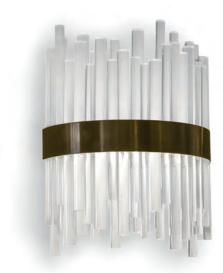

## **WALL LIGHTS**

To compliment our ceiling lights we have a wide and ever expanding range of wall lights, the most notable of which are our Art Deco inspired designs. These have been created for the most luxurious contemporary interiors and are hand-made in England out of cast Lucite.

BRONZE & FROSTED LUCITE

NEW YORK WALL LIGHT
WL275

BRONZE & FROSTED LUCITE

METRO WALL LIGHT
WL279

BRONZE & FROSTED LUCITE

CURZON STREET WALL LIGHT

BRUSHED BRASS & CLEAR LUCITE

BOND STREET WALL LIGHT
WL122