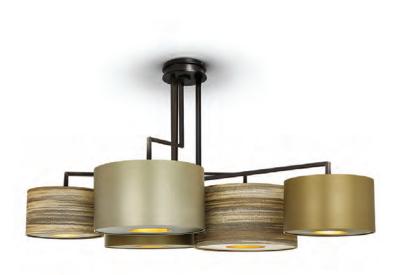

#### **CEILING LIGHTS**

We have a very wide selection of ceiling lights in various styles, which range from beautiful transitional Murano Glass chandeliers, Florentine Metal and crystal chandeliers, through to more modern and contemporary designs.

All our ceiling lights are available in a wide range of materials, sizes and metal finishes. Most of our designs can also be customised to each clients' exact sizing and finish requirements. Please contact us for details of this unique service.