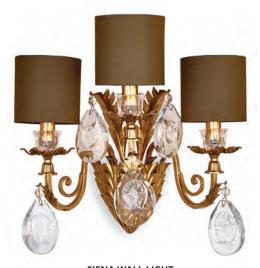

MANTUA WALL LIGHT
WL69

ANTIQUE SILVER LEAF & CLEAR GLASS

SIENA WALL LIGHT

ANTIQUE GOLD LEAF & CLEAR GLASS

CETONA WALL LIGHT

ANTIQUE SILVER LEAF

PIACENZA WALL LIGHT
WL73

ANTIQUE SILVER LEAF & CLEAR GLASS