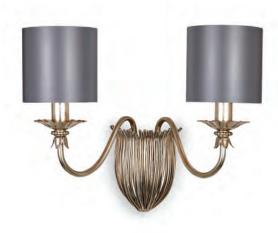

## **WALL LIGHTS**

To compliment our ceiling lights we have a wide and ever expanding range of wall lights, the most notable of which are our Art Deco inspired designs. These have been created for the most luxurious contemporary interiors and are hand-made in England out of cast Lucite.