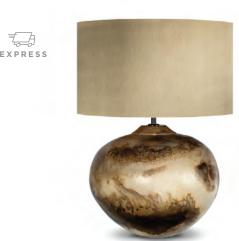

2018 saw the introduction of a revolutionary new service, which aims to make life easier for our clients, offering a solution to often demanding lead times and stressful deadlines. Our new EXPRESS service includes a wide selection of our most popular products, which we can despatch from our warehouse in 3-5 working days. Most of these are available in a large variety of colours and finishes. Our clients can also choose co-ordinating lampshades in any of our standard shapes, sizes, linings and a choice of 280 silk colours. This means that we can now offer a bespoke lampshade service in a week, which is a world first in the lighting industry. Over the course of 2019 we will be adding even more products into this service.