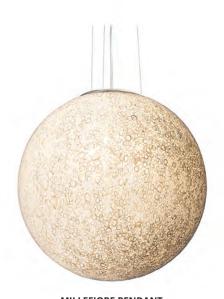

PARADISE CHANDELIER
CL430

FLOWER CHANDELIER
CL420
CHROME & WHITE GLASS

BAMBOO CHANDELIER
CL423
POLISHED GOLD WITH CLEAR & GOLD GLASS

**DAHLIA CHANDELIER**CL461

BRUSHED DARK BRONZE & SMOKE GLASS

MILLEFIORE PENDANT
CL434
SATIN NICKEL WITH WHITE & CLEAR GLASS