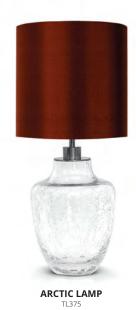

ARCTIC PENDANT
CL375

BRUSHED DARK BRONZE & CLEAR LEAD CRYSTAL

CL52

OLD ENGLISH BRASS & CLEAR GLASS

BRUSHED DARK BRONZE & CLEAR LEAD CRYSTAL

HALO PENDANT

CL660-PEN
POLISHED BRASS & CLEAR GLASS

GLACIER PENDANT CLUSTER