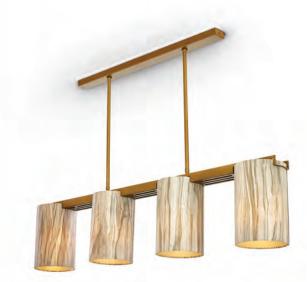

#### **CEILING LIGHTS**

We have a very wide selection of ceiling lights in various styles, which range from beautiful transitional Murano Glass chandeliers, Florentine Metal and crystal chandeliers, through to more modern and contemporary designs.

All our ceiling lights are available in a wide range of materials, sizes and metal finishes. Most of our designs can also be customised to each clients' exact sizing and finish requirements. Please contact us for details of this unique service.