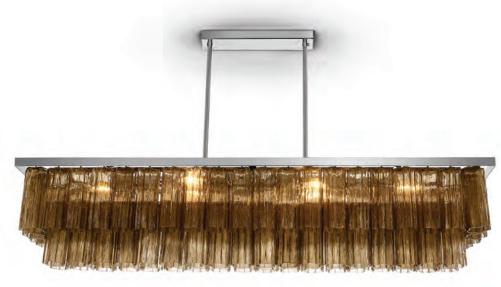

#### **CEILING LIGHTS**

We have a very wide selection of ceiling lights in various styles, which range from beautiful transitional Murano Glass chandeliers, Florentine Metal and crystal chandeliers, through to more modern and contemporary designs.

All our ceiling lights are available in a wide range of materials, sizes and metal finishes. Most of our designs can also be customised to each clients' exact sizing and finish requirements. Please contact us for details of this unique service.