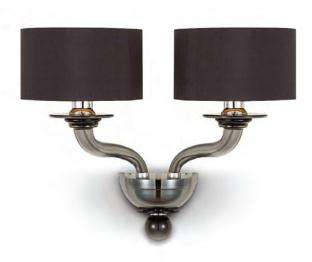

## **WALL LIGHTS**

To compliment our ceiling lights we have a wide and ever expanding range of wall lights, the most notable of which are our Art Deco inspired designs. These have been created for the most luxurious contemporary interiors and are hand-made in England out of cast Lucite.