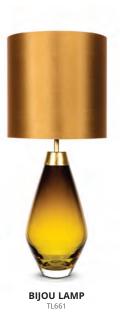

SINGLE ICE BLOCK LAMP
TL656

BRUSHED GOLD & CLEAR GLASS

DOUBLE ICE BLOCK LAMP
TL657

BRONZE & CLEAR GLASS

ICE COLUMN LAMP

BRUSHED GOLD & CLEAR GLASS

MURANO COLUMN LAMP

BRUSHED GOLD WITH CLEAR & ACID ETCHED GLASS