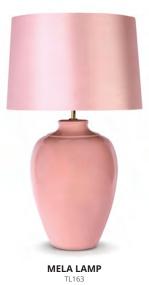

RILLE LAMP TL160 POLISHED NICKEL & EARL GREY

LILIUM LAMP TL161 OLD ENGLISH BRASS & ALABASTER

POLISHED BRASS & BLUSH PINK

PYRUS LAMP TL162 POLISHED BRASS & CITRUS YELLOW

FORNAX LAMP BRONZE & CINDER

TL232
BRUSHED NICKEL & BRONZE