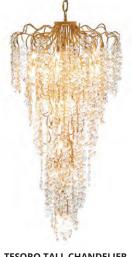

ICICLE TIERED SUSPENSION LIGHT
CL641-T
MATT SILVER & CLEAR GLASS

TESORO CHANDELIER CL645

TESORO TALL CHANDELIER
CL645-T

GOLD LEAF WITH CLEAR & AMBER GLASS

DISC CHANDELIER
CL509

CHROME & GREY GLASS

DISC CHANDELIER CL509-8/4