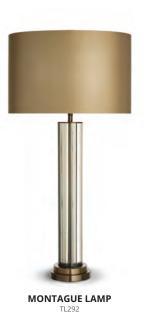

BOND STREET LAMP LARGE TL122-LA

BRONZE & CLEAR LUCITE

CARLTON LAMP
TL283
BRUSHED GOLD & CLEAR LUCITE

IMPERIAL LAMP
TL281
BRONZE & CLEAR LUCITE

14

FAIRMONT LAMP
TL289
BRONZE & CLEAR LUCITE

MONTAGUE LAMP TL292 BRONZE & CLEAR LUCITE (FRONT ASPECT)