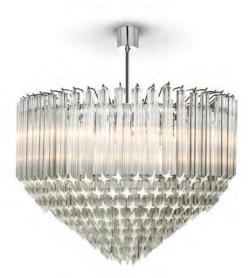

#### **CEILING LIGHTS**

We have a very wide selection of ceiling lights in various styles, which range from beautiful transitional Murano Glass chandeliers, Florentine Metal and crystal chandeliers, through to more modern and contemporary designs.

All our ceiling lights are available in a wide range of materials, sizes and metal finishes. Most of our designs can also be customised to each clients' exact sizing and finish requirements. Please contact us for details of this unique service.