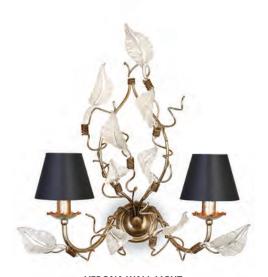

## **WALL LIGHTS**

To compliment our ceiling lights we have a wide and ever expanding range of wall lights, the most notable of which are our Art Deco inspired designs. These have been created for the most luxurious contemporary interiors and are hand-made in England out of cast Lucite.