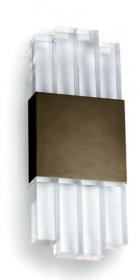

## **WALL LIGHTS**

To compliment our ceiling lights we have a wide and ever expanding range of wall lights, the most notable of which are our Art Deco inspired designs. These have been created for the most luxurious contemporary interiors and are hand-made in England out of cast Lucite.

FARO WALL LIGHT
WL270
BRUSHED BRASS & CLEAR LUCITE

WL283
BRUSHED GOLD & FROSTED LUCITE

HOLLYWOOD WALL LIGHT
WL280

BRONZE & CLEAR LUCITE

BELMONT WALL LIGHT
WL281
BRUSHED GOLD & CLEAR LUCITE

ALBANY WALL LIGHT SMALL
WL282-SM
BRONZE & CLEAR LUCITE

CHICAGO WALL LIGHT WL274

ASTORIA WALL LIGHT
WL285
BRONZE & CLEAR LUCITE

SAN FRANCISCO WALL LIGHT WL284

BRUSHED GOLD & CLEAR LUCITE

SAPHIR WALL LIGHT
WL264
BRUSHED GOLD & FROSTED LUCITE

MANHATTEN WALL LIGHT

BRONZE & FROSTED LUCITE

NEW YORK WALL LIGHT
WL275

BRONZE & FROSTED LUCITE

METRO WALL LIGHT
WL279

BRONZE & FROSTED LUCITE

CURZON STREET WALL LIGHT

BRUSHED BRASS & CLEAR LUCITE

BOND STREET WALL LIGHT
WL122

PALL MALL WALL LIGHT
WL127

CHROME & CLEAR HAND-CARVED LUCITE

POLISHED GOLD & CLEAR HAND-CARVED LUCITE

MIAMI WALL LIGHT
WL276-SM
BRUSHED GOLD & CLEAR LUCITE

MIAMI WALL LIGHT
WL276-LA
BRONZE & FROSTED HAND-CARVED LUCITE

PALM BEACH WALL LIGHT
WL277-LA
BRONZE & CLEAR LUCITE

PALM BEACH WALL LIGHT
WL277-SM
BRUSHED BRASS & FROSTED HAND-CARVED LUCITE

HALO WALL LIGHT

ANTIQUE GOLD

PRIMA WALL LIGHT
WL391

ANTIQUE GOLD

PRIMA WALL LIGHT WL391

ANTIQUE SILVER

WATERFALL WALL LIGHT
WL410
CHROME & CLEAR GLASS

WATERFALL 2 WALL LIGHT
WL411-3
CHROME & CLEAR GLASS

LONG DRUM WALL LIGHT
WL443
CHROME & CLEAR GLASS

LONG DRUM WALL LIGHT
WL443
CHROME & SMOKE GLASS

PENTAGON WALL LIGHT
WL418
CHROME & CLEAR GLASS

PENTAGON 2 WALL LIGHT
WL429
CHROME & SMOKE GLASS

FROST WALL LIGHT
WL640
MATT SILVER & CLEAR GLASS

BAMBOO WALL LIGHT
WL423
CHROME WITH CLEAR & SILVER GLASS

ICICLE WALL LIGHT
WL641
MATT SILVER & CLEAR GLASS

WL627
BRUSHED LIGHT BRONZE & SMOKE GLASS

**DAHLIA WALL LIGHT**WL461

POLISHED GOLD & SMOKE GLASS

**DAHLIA WALL LIGHT**WL461
POLISHED GOLD & SATIN GLASS

LEONARDO WALL LIGHT

CHROME & SMOKE GLASS

DISC WALL LIGHT

CHROME & GREY GLASS

MICHELANGELO WALL LIGHT WITH DROPS WL501

CHROME & SMOKE GLASS

RAPHAEL DISC WALL LIGHT WL516

CHROME & GREY GLASS

MILNE WALL LIGHT

HAMMERED ANTIQUE SILVER

AVIARY WALL LIGHT WL51

HAMMERED ANTIQUE GOLD

BATTERSEA WALL LIGHT
WL109
STIPPLED GOLD & FROSTED LUCITE

CONCERTINA LIGHT
WL114

DISTRESSED BRONZE

BLADE WALL LIGHT WL117 BRONZE

PIMLICO WALL LIGHT
WL108
STIPPLED GOLD & CLEAR LUCITE

CONSTANTIN WALL LIGHT
WL330
CONSTANTIN GOLD

**EMPIRE STATE WALL LIGHT**WL755

BRUSHED GOLD & BRONZE

MONZA WALL LIGHT

ANTIQUE SILVER LEAF

PADUA WALL LIGHT

ANTIQUE GOLD LEAF

ORVIETO WALL LIGHT
WL82

DECORATED BRONZE

VOLTERRA WALL LIGHT
WL83

ANTIQUE GOLD LEAF

PALERMO WALL LIGHT
WL66

ANTIQUE SILVER LEAF & CLEAR GLASS

VERONA WALL LIGHT

ANTIQUE SILVER LEAF WITH SATIN WHITE & CLEAR GLASS

FERRARA WALL LIGHT
WL68

ANTIQUE SILVER LEAF & CLEAR GLASS

MANTUA WALL LIGHT
WL69

ANTIQUE SILVER LEAF & CLEAR GLASS

SIENA WALL LIGHT

ANTIQUE GOLD LEAF & CLEAR GLASS

CETONA WALL LIGHT

ANTIQUE SILVER LEAF

PIACENZA WALL LIGHT
WL73

ANTIQUE SILVER LEAF & CLEAR GLASS

**VERASE WALL LIGHT** 

ANTIQUE SILVER LEAF & CLEAR GLASS