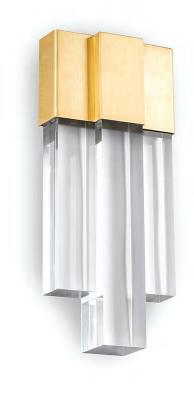

## **WALL LIGHTS**

To compliment our ceiling lights we have a wide and ever expanding range of wall lights, the most notable of which are our Art Deco inspired designs. These have been created for the most luxurious contemporary interiors and are hand-made in England out of cast Lucite.

FARO WALL LIGHT
WL270
BRUSHED BRASS & CLEAR LUCITE

WL283
BRUSHED GOLD & FROSTED LUCITE

HOLLYWOOD WALL LIGHT
WL280

BRONZE & CLEAR LUCITE

BELMONT WALL LIGHT
WL281
BRUSHED GOLD & CLEAR LUCITE

ALBANY WALL LIGHT SMALL
WL282-SM
BRONZE & CLEAR LUCITE