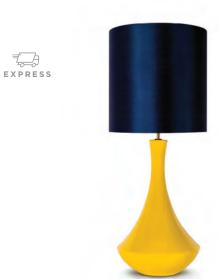

2018 saw the introduction of a revolutionary new service, which aims to make life easier for our clients, offering a solution to often demanding lead times and stressful deadlines. Our new EXPRESS service includes a wide selection of our most popular products, which we can despatch from our warehouse in 3-5 working days. Most of these are available in a large variety of colours and finishes. Our clients can also choose co-ordinating lampshades in any of our standard shapes, sizes, linings and a choice of 280 silk colours. This means that we can now offer a bespoke lampshade service in a week, which is a world first in the lighting industry. Over the course of 2019 we will be adding even more products into this service.