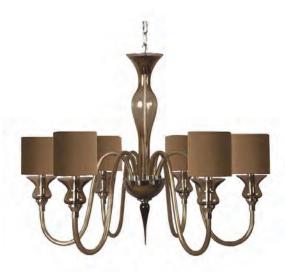

#### **CEILING LIGHTS**

We have a very wide selection of ceiling lights in various styles, which range from beautiful transitional Murano Glass chandeliers, Florentine Metal and crystal chandeliers, through to more modern and contemporary designs.

All our ceiling lights are available in a wide range of materials, sizes and metal finishes. Most of our designs can also be customised to each clients' exact sizing and finish requirements. Please contact us for details of this unique service.