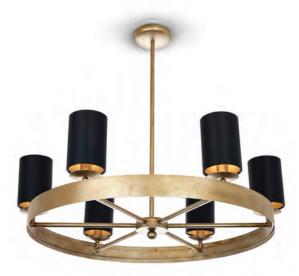

#### **CEILING LIGHTS**

We have a very wide selection of ceiling lights in various styles, which range from beautiful transitional Murano Glass chandeliers, Florentine Metal and crystal chandeliers, through to more modern and contemporary designs.

All our ceiling lights are available in a wide range of materials, sizes and metal finishes. Most of our designs can also be customised to each clients' exact sizing and finish requirements. Please contact us for details of this unique service.