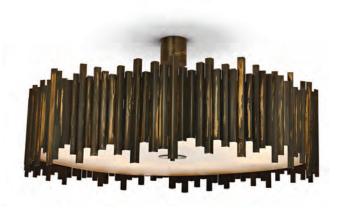

#### **CEILING LIGHTS**

We have a very wide selection of ceiling lights in various styles, which range from beautiful transitional Murano Glass chandeliers, Florentine Metal and crystal chandeliers, through to more modern and contemporary designs.

All our ceiling lights are available in a wide range of materials, sizes and metal finishes. Most of our designs can also be customised to each clients' exact sizing and finish requirements. Please contact us for details of this unique service.