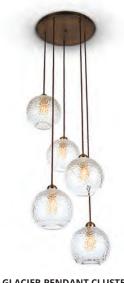

ARCTIC PENDANT
CL375

BRUSHED DARK BRONZE & CLEAR LEAD CRYSTAL

CL52

OLD ENGLISH BRASS & CLEAR GLASS

BRUSHED DARK BRONZE & CLEAR LEAD CRYSTAL

HALO PENDANT

CL660-PEN
POLISHED BRASS & CLEAR GLASS

GLACIER PENDANT CLUSTER