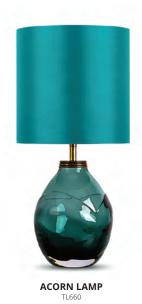

MIRAGE LAMP
TL233
BRUSHED GOLD & AQUAMARINE

BRUSHED NICKEL & CLEAR LEAD CRYSAL

BRUSHED NICKEL & MINERAL GREY

BRUSHED NICKEL & CLEAR LEAD CRYSTAL

GOLD LEAF & TEAL GLASS

ACORN LAMP POLISHED NICKEL & CLEAR GLASS