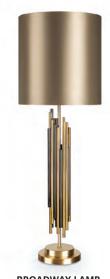

BAMBOO LAMP TL423-LA

CHROME WITH CLEAR & SILVER GLASS

APOLLO LAMP

BRONZE & CLEAR GLASS

MIRA LAMP TL541 POLISHED NICKEL & AMETHYST GLASS

TWIST LAMP CHROME & GREY GLASS

BROADWAY LAMP BRUSHED GOLD & BRONZE

EMPIRE STATE LAMP BRUSHED GOLD & BRONZE