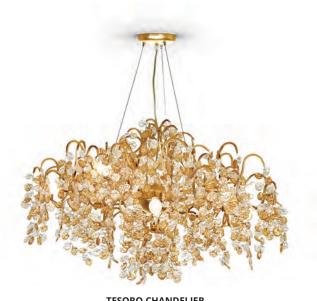

ICICLE TIERED SUSPENSION LIGHT
CL641-T
MATT SILVER & CLEAR GLASS

TESORO CHANDELIER CL645

TESORO TALL CHANDELIER
CL645-T

GOLD LEAF WITH CLEAR & AMBER GLASS

DISC CHANDELIER
CL509

CHROME & GREY GLASS

DISC CHANDELIER CL509-8/4