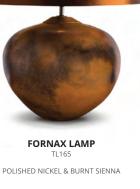

RILLE LAMP TL160 POLISHED NICKEL & EARL GREY

LILIUM LAMP TL161 OLD ENGLISH BRASS & ALABASTER

POLISHED BRASS & BLUSH PINK

PYRUS LAMP TL162 POLISHED BRASS & CITRUS YELLOW

FORNAX LAMP BRONZE & CINDER

TL232
BRUSHED NICKEL & BRONZE