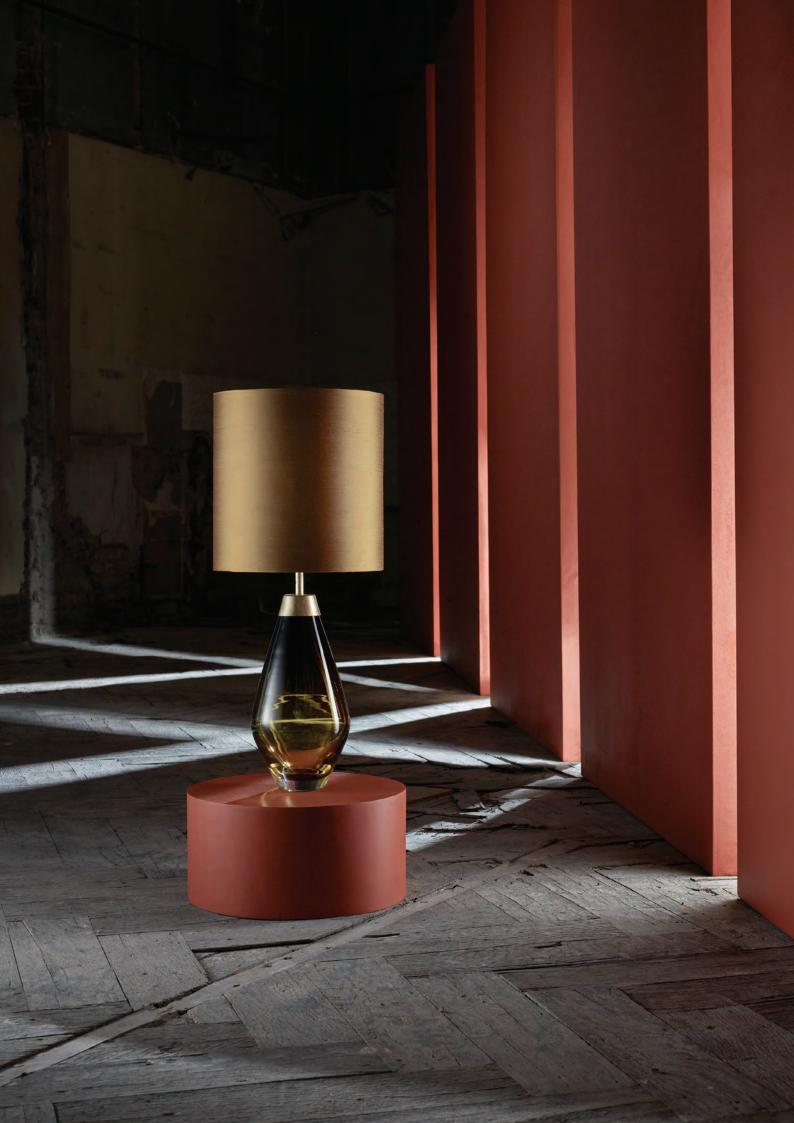

SINGLE ICE BLOCK LAMP
TL656

BRUSHED GOLD & CLEAR GLASS

DOUBLE ICE BLOCK LAMP
TL657

BRONZE & CLEAR GLASS

ICE COLUMN LAMP

BRUSHED GOLD & CLEAR GLASS

MURANO COLUMN LAMP

BRUSHED GOLD WITH CLEAR & ACID ETCHED GLASS