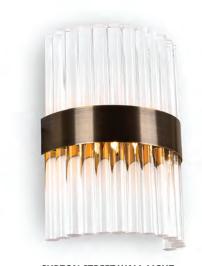

## **WALL LIGHTS**

To compliment our ceiling lights we have a wide and ever expanding range of wall lights, the most notable of which are our Art Deco inspired designs. These have been created for the most luxurious contemporary interiors and are hand-made in England out of cast Lucite.

BRONZE & FROSTED LUCITE

NEW YORK WALL LIGHT
WL275

BRONZE & FROSTED LUCITE

METRO WALL LIGHT
WL279

BRONZE & FROSTED LUCITE

CURZON STREET WALL LIGHT

BRUSHED BRASS & CLEAR LUCITE

BOND STREET WALL LIGHT
WL122