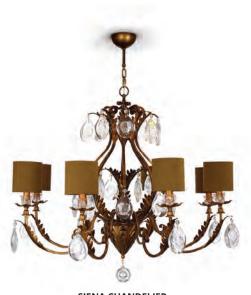

ANTIQUE GOLD LEAF

FERRARA CHANDELIER

ANTIQUE GOLD LEAF & CLEAR GLASS

PALERMO CHANDELIER
CL66

ANTIQUE GOLD LEAF & CLEAR GLASS

VERONA CHANDELIER
CL67

ANTIQUE GOLD LEAF WITH SATIN WHITE & CLEAR GLASS

SIENA CHANDELIER

DECORATED BRONZE & CLEAR GLASS

AMELIA CHANDELIER

ANTIQUE GOLD LEAF & CLEAR GLASS

CRYSTAL CHANDELIER
CL357

POLISHED NICKEL & CLEAR LEAD CRYSTAL

CRYSTAL CHANDELIER
CL358

POLISHED NICKEL & CLEAR LEAD CRYSTAL