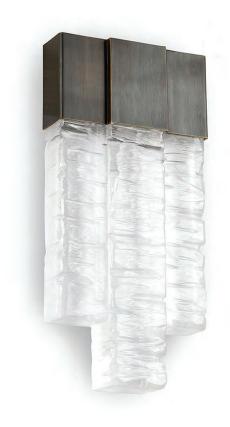

PENTAGON WALL LIGHT
WL418
CHROME & CLEAR GLASS

PENTAGON 2 WALL LIGHT
WL429
CHROME & SMOKE GLASS

FROST WALL LIGHT
WL640
MATT SILVER & CLEAR GLASS

BAMBOO WALL LIGHT
WL423
CHROME WITH CLEAR & SILVER GLASS

ICICLE WALL LIGHT
WL641
MATT SILVER & CLEAR GLASS