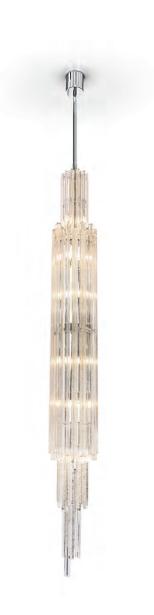

CATENA SMALL LINK CHANDELIER
CL435

CHROME & CLEAR GLASS

FROST CHANDELIER
CL640
MATT SILVER & CLEAR GLASS

LARGE ICICLE CHANDELIER
CL642
MATT SILVER & CLEAR GLASS

ICICLE SUSPENSION LIGHT
CL641

MATT SILVER & CLEAR GLASS

ICICLE TIERED SUSPENSION LIGHT
CL641-T
MATT SILVER & CLEAR GLASS

TESORO CHANDELIER CL645

TESORO TALL CHANDELIER
CL645-T

GOLD LEAF WITH CLEAR & AMBER GLASS

DISC CHANDELIER
CL509

CHROME & GREY GLASS

DISC CHANDELIER CL509-8/4