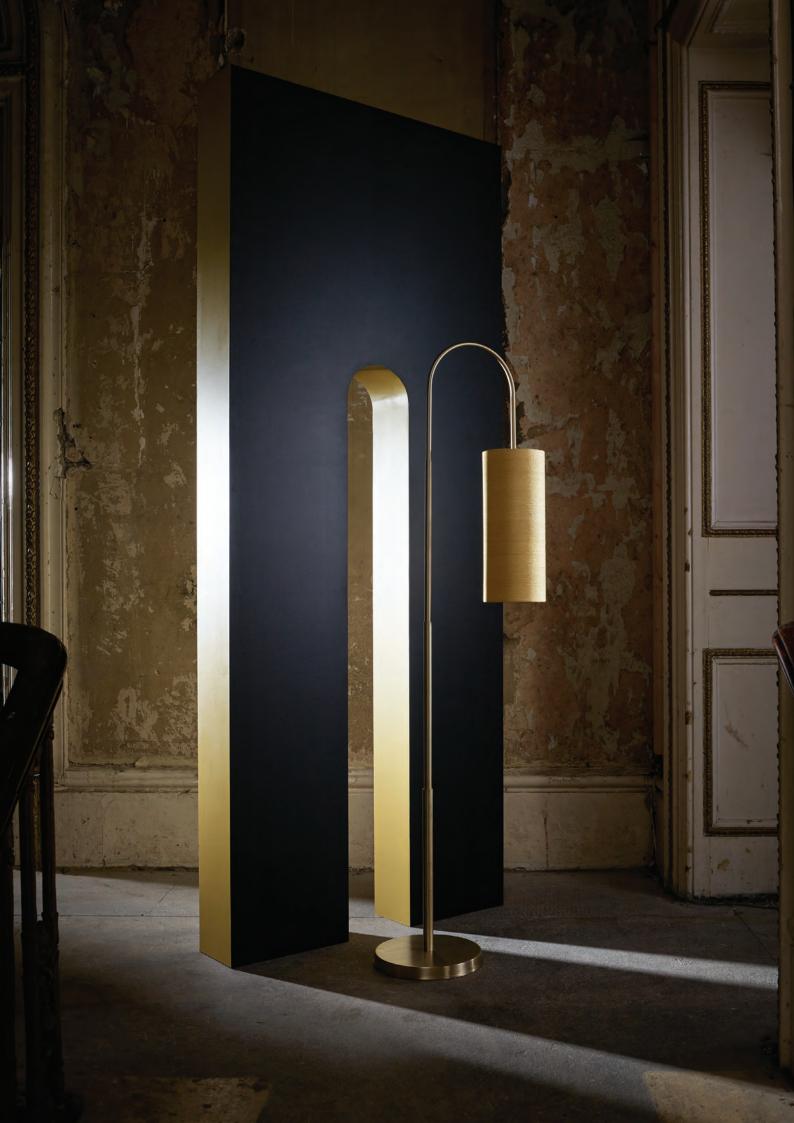

#### **FLOOR LAMPS**

For chic ambient illumination, we have put together a concise collection of floor lamps, each with a unique charm. Nestled into the corner of a room or placed by a seating area; a floor lamp can bring a gentle cone of light, reflecting onto the ceiling and cascading down exactly where required.

IMPERIAL FLOOR LAMP
FL281
POLISHED GOLD & CLEAR LUCITE

FL291
POLISHED GOLD & CLEAR LUCITE

OAKLAND FLOOR LAMP FL293

POLISHED GOLD & CLEAR LUCITE

BERKELEY FLOOR LAMP FL290

BRONZE & CLEAR HAND-CARVED LUCITE

TELESCOPE FLOOR LAMP
FL20
BRUSHED GOLD

VENETIAN BALL FLOOR LAMP FL500 CHROME & SMOKE GLASS

CONSTANTIN FLOOR LAMP
FL330
BRONZE & SEPIA

FL22
BRONZE & BRUSHED GOLD