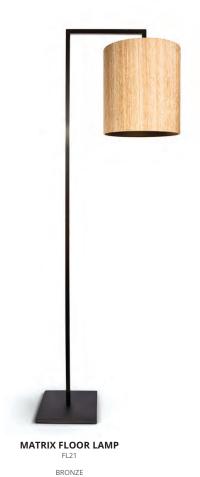

#### **FLOOR LAMPS**

For chic ambient illumination, we have put together a concise collection of floor lamps, each with a unique charm. Nestled into the corner of a room or placed by a seating area; a floor lamp can bring a gentle cone of light, reflecting onto the ceiling and cascading down exactly where required.

VENETIAN BALL FLOOR LAMP FL500 CHROME & SMOKE GLASS

CONSTANTIN FLOOR LAMP
FL330
BRONZE & SEPIA

FL22
BRONZE & BRUSHED GOLD