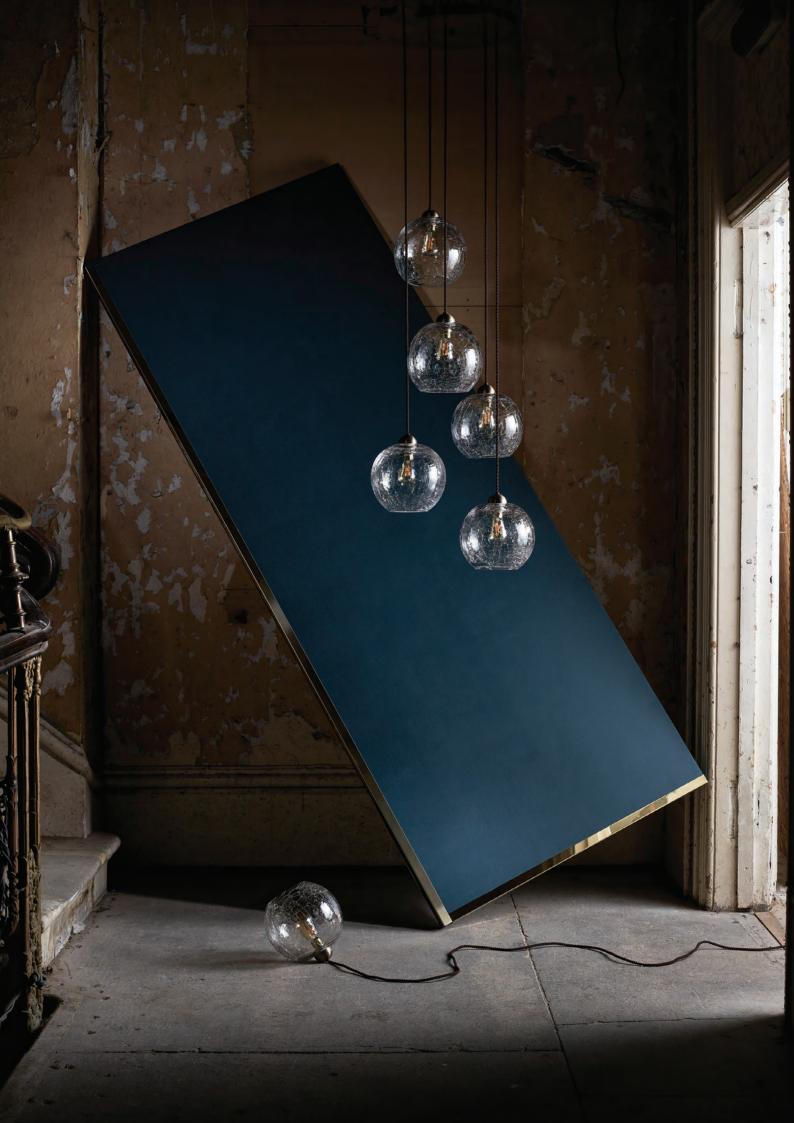

#### **CEILING LIGHTS**

We have a very wide selection of ceiling lights in various styles, which range from beautiful transitional Murano Glass chandeliers, Florentine Metal and crystal chandeliers, through to more modern and contemporary designs.

All our ceiling lights are available in a wide range of materials, sizes and metal finishes. Most of our designs can also be customised to each clients' exact sizing and finish requirements. Please contact us for details of this unique service.