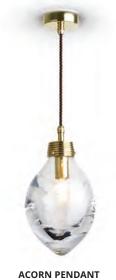

MIRAGE LAMP
TL233
BRUSHED GOLD & AQUAMARINE

BRUSHED NICKEL & CLEAR LEAD CRYSAL

BRUSHED NICKEL & MINERAL GREY

BRUSHED NICKEL & CLEAR LEAD CRYSTAL

GOLD LEAF & TEAL GLASS

ACORN LAMP POLISHED NICKEL & CLEAR GLASS