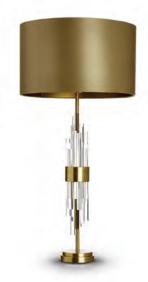

MIRAGE LAMP
TL233
BRUSHED GOLD & AQUAMARINE

BRUSHED NICKEL & CLEAR LEAD CRYSAL

BRUSHED NICKEL & MINERAL GREY

BRUSHED NICKEL & CLEAR LEAD CRYSTAL

GOLD LEAF & TEAL GLASS

ACORN LAMP POLISHED NICKEL & CLEAR GLASS