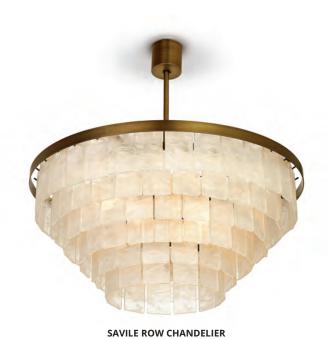

BRONZE & CLEAR HAND-CARVED LUCITE

SAVILE ROW TWO TIER CHANDELIER

POLISHED GOLD & CLEAR HAND-CARVED LUCITE

**BURLINGTON GARDENS RECTANGULAR CHANDELIER** 

BRONZE & FROSTED LUCITE

**BURLINGTON GARDENS CHANDELIER SMALL** 