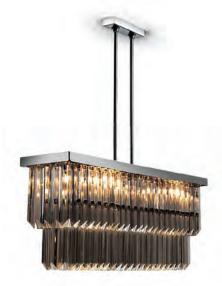

BRONZE

PARK LANE ROUND CHANDELIER

BROWN CORTEN & GREY GLASS

PARK LANE RECTANGULAR CHANDELIER

CHROME & SMOKE GLASS

BATTERSEA CHANDELIER
CL109

STIPPLED BRONZE & FROSTED LUCITE

CONCERTINA CHANDELIER
CL114