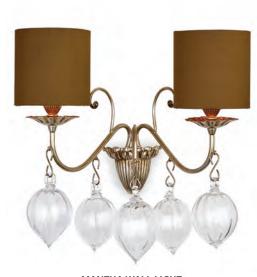

## **WALL LIGHTS**

To compliment our ceiling lights we have a wide and ever expanding range of wall lights, the most notable of which are our Art Deco inspired designs. These have been created for the most luxurious contemporary interiors and are hand-made in England out of cast Lucite.