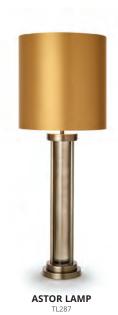

BOND STREET LAMP LARGE TL122-LA

BRONZE & CLEAR LUCITE

CARLTON LAMP
TL283
BRUSHED GOLD & CLEAR LUCITE

IMPERIAL LAMP
TL281
BRONZE & CLEAR LUCITE

14

FAIRMONT LAMP
TL289
BRONZE & CLEAR LUCITE

MONTAGUE LAMP TL292 BRONZE & CLEAR LUCITE (FRONT ASPECT)