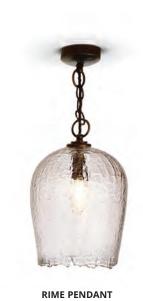

ARCTIC PENDANT
CL375

BRUSHED DARK BRONZE & CLEAR LEAD CRYSTAL

CL52

OLD ENGLISH BRASS & CLEAR GLASS

BRUSHED DARK BRONZE & CLEAR LEAD CRYSTAL

HALO PENDANT

CL660-PEN
POLISHED BRASS & CLEAR GLASS

GLACIER PENDANT CLUSTER