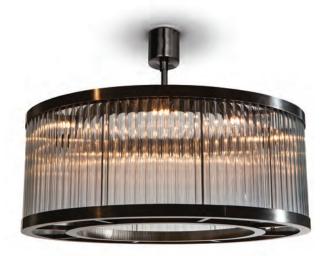

#### **CEILING LIGHTS**

We have a very wide selection of ceiling lights in various styles, which range from beautiful transitional Murano Glass chandeliers, Florentine Metal and crystal chandeliers, through to more modern and contemporary designs.

All our ceiling lights are available in a wide range of materials, sizes and metal finishes. Most of our designs can also be customised to each clients' exact sizing and finish requirements. Please contact us for details of this unique service.