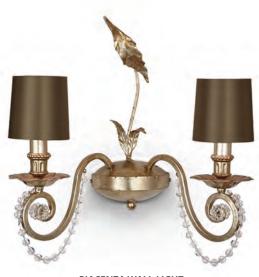

## **WALL LIGHTS**

To compliment our ceiling lights we have a wide and ever expanding range of wall lights, the most notable of which are our Art Deco inspired designs. These have been created for the most luxurious contemporary interiors and are hand-made in England out of cast Lucite.