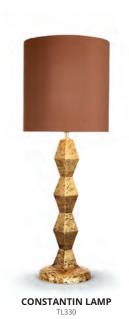

CARLYLE LAMP TL291

POLISHED GOLD & CLEAR LUCITE

BRONZE & SMOKE LUCITE

BRUSHED GOLD & CLEAR LUCITE

BRUSHED GOLD & CLEAR LUCITE

CONSTANTIN LAMP
TL330
BRONZE & SEPIA

BRONTE LAMP
TL40
STIPPLED SILVER & ANTHRACITE

CONSTANTIN LAMP
TL330
CHROME & CONSTANTIN SILVER

TL41
STIPPLED SILVER & DOVE

TL330
POLISHED GOLD & CONSTANTIN GOLD

EMMA LAMP
TL42
STIPPLED SILVER & SAND

HEDRON LAMP
TL332
BRONZE & RUSSET

BRAQUE LAMP
TL331
BRONZE & SEPIA