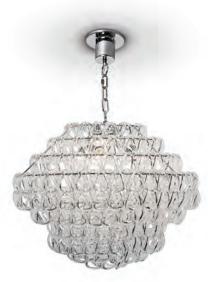

DECORATED BRONZE & CLEAR GLASS

AMELIA CHANDELIER

ANTIQUE GOLD LEAF & CLEAR GLASS

CRYSTAL CHANDELIER
CL357

POLISHED NICKEL & CLEAR LEAD CRYSTAL

CRYSTAL CHANDELIER
CL358

POLISHED NICKEL & CLEAR LEAD CRYSTAL