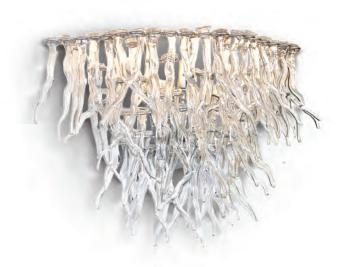

## **WALL LIGHTS**

To compliment our ceiling lights we have a wide and ever expanding range of wall lights, the most notable of which are our Art Deco inspired designs. These have been created for the most luxurious contemporary interiors and are hand-made in England out of cast Lucite.