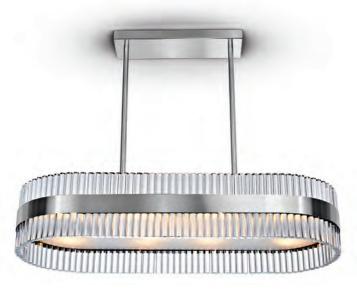

#### **CEILING LIGHTS**

We have a very wide selection of ceiling lights in various styles, which range from beautiful transitional Murano Glass chandeliers, Florentine Metal and crystal chandeliers, through to more modern and contemporary designs.

All our ceiling lights are available in a wide range of materials, sizes and metal finishes. Most of our designs can also be customised to each clients' exact sizing and finish requirements. Please contact us for details of this unique service.