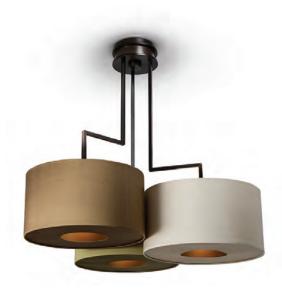

#### **CEILING LIGHTS**

We have a very wide selection of ceiling lights in various styles, which range from beautiful transitional Murano Glass chandeliers, Florentine Metal and crystal chandeliers, through to more modern and contemporary designs.

All our ceiling lights are available in a wide range of materials, sizes and metal finishes. Most of our designs can also be customised to each clients' exact sizing and finish requirements. Please contact us for details of this unique service.