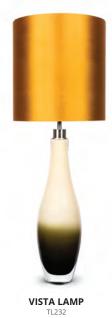

RILLE LAMP TL160 POLISHED NICKEL & EARL GREY

LILIUM LAMP TL161 OLD ENGLISH BRASS & ALABASTER

POLISHED BRASS & BLUSH PINK

PYRUS LAMP TL162 POLISHED BRASS & CITRUS YELLOW

FORNAX LAMP BRONZE & CINDER

TL232
BRUSHED NICKEL & BRONZE