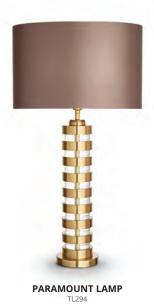

BOND STREET LAMP LARGE TL122-LA

BRONZE & CLEAR LUCITE

CARLTON LAMP
TL283
BRUSHED GOLD & CLEAR LUCITE

IMPERIAL LAMP
TL281
BRONZE & CLEAR LUCITE

14

FAIRMONT LAMP
TL289
BRONZE & CLEAR LUCITE

MONTAGUE LAMP TL292 BRONZE & CLEAR LUCITE (FRONT ASPECT)