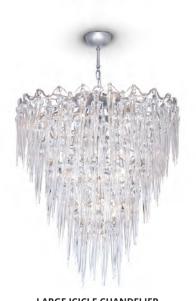

CATENA SMALL LINK CHANDELIER
CL435

CHROME & CLEAR GLASS

FROST CHANDELIER
CL640
MATT SILVER & CLEAR GLASS

LARGE ICICLE CHANDELIER
CL642
MATT SILVER & CLEAR GLASS

ICICLE SUSPENSION LIGHT
CL641

MATT SILVER & CLEAR GLASS