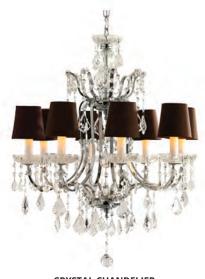

DECORATED BRONZE & CLEAR GLASS

AMELIA CHANDELIER

ANTIQUE GOLD LEAF & CLEAR GLASS

CRYSTAL CHANDELIER
CL357

POLISHED NICKEL & CLEAR LEAD CRYSTAL

CRYSTAL CHANDELIER
CL358

POLISHED NICKEL & CLEAR LEAD CRYSTAL