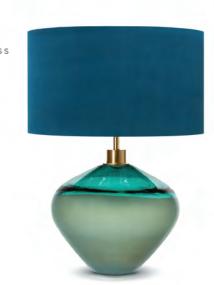

MIRAGE LAMP
TL233
BRUSHED GOLD & AQUAMARINE

BRUSHED NICKEL & CLEAR LEAD CRYSAL

BRUSHED NICKEL & MINERAL GREY

BRUSHED NICKEL & CLEAR LEAD CRYSTAL

GOLD LEAF & TEAL GLASS

ACORN LAMP POLISHED NICKEL & CLEAR GLASS