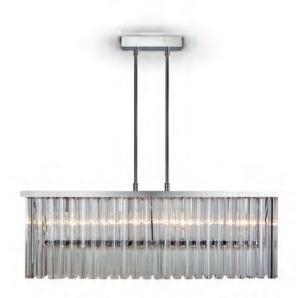

BRONZE

PARK LANE ROUND CHANDELIER

BROWN CORTEN & GREY GLASS

PARK LANE RECTANGULAR CHANDELIER

CHROME & SMOKE GLASS

BATTERSEA CHANDELIER
CL109

STIPPLED BRONZE & FROSTED LUCITE

CONCERTINA CHANDELIER
CL114