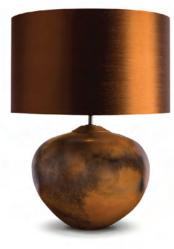

RILLE LAMP TL160 POLISHED NICKEL & EARL GREY

LILIUM LAMP TL161 OLD ENGLISH BRASS & ALABASTER

POLISHED BRASS & BLUSH PINK

PYRUS LAMP TL162 POLISHED BRASS & CITRUS YELLOW

FORNAX LAMP BRONZE & CINDER

TL232
BRUSHED NICKEL & BRONZE