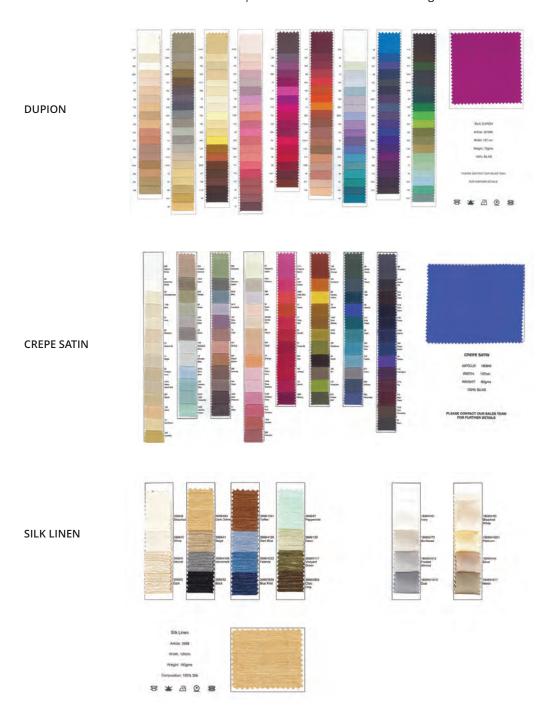

### LAMP SHADES

Bella Figura's lamp shades are all handmade in our workshop in England. Our comprehensive selection of shapes and sizes of 4mm frames are available with Dupion, Crepe Satin or Silk Linens. A choice of coloured card linings compliment the 200+ hues of silk we can provide. Our shades can be produced using the customers own materials, and with a luxurious silk lining if preferred. Please contact us for more details.

# **SHADE CARDS**

Our silk colour cards are available to order – please visit our website www.bella-figura.com for full details.