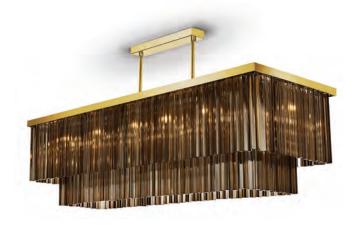

BRONZE

PARK LANE ROUND CHANDELIER

BROWN CORTEN & GREY GLASS

PARK LANE RECTANGULAR CHANDELIER

CHROME & SMOKE GLASS

BATTERSEA CHANDELIER
CL109

STIPPLED BRONZE & FROSTED LUCITE

CONCERTINA CHANDELIER
CL114