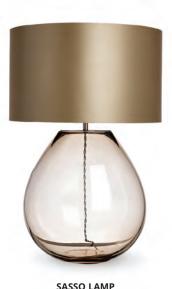

SAN MARCO LAMP BRUSHED GOLD & BLACK GLASS

MURANO GLASS URN LAMP SMALL TL302-SM

SASSO LAMP POLISHED NICKEL & SMOKE GLASS

TL631 BRUSHED GOLD WITH TOBACCO & BLACK GLASS

MURANO GLASS URN LAMP LARGE
TL302-LA CHROME & CLEAR GLASS