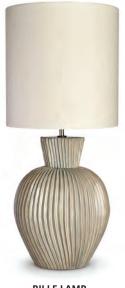

RILLE LAMP TL160 POLISHED NICKEL & EARL GREY

LILIUM LAMP TL161 OLD ENGLISH BRASS & ALABASTER

POLISHED BRASS & BLUSH PINK

PYRUS LAMP TL162 POLISHED BRASS & CITRUS YELLOW

FORNAX LAMP BRONZE & CINDER

TL232
BRUSHED NICKEL & BRONZE