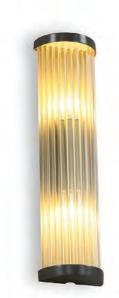

## **WALL LIGHTS**

To compliment our ceiling lights we have a wide and ever expanding range of wall lights, the most notable of which are our Art Deco inspired designs. These have been created for the most luxurious contemporary interiors and are hand-made in England out of cast Lucite.

FARO WALL LIGHT
WL270
BRUSHED BRASS & CLEAR LUCITE

WL283
BRUSHED GOLD & FROSTED LUCITE

HOLLYWOOD WALL LIGHT
WL280

BRONZE & CLEAR LUCITE

BELMONT WALL LIGHT
WL281
BRUSHED GOLD & CLEAR LUCITE

ALBANY WALL LIGHT SMALL
WL282-SM
BRONZE & CLEAR LUCITE

CHICAGO WALL LIGHT WL274

ASTORIA WALL LIGHT
WL285
BRONZE & CLEAR LUCITE

SAN FRANCISCO WALL LIGHT WL284

BRUSHED GOLD & CLEAR LUCITE

SAPHIR WALL LIGHT
WL264
BRUSHED GOLD & FROSTED LUCITE

MANHATTEN WALL LIGHT

BRONZE & FROSTED LUCITE

NEW YORK WALL LIGHT
WL275

BRONZE & FROSTED LUCITE

METRO WALL LIGHT
WL279

BRONZE & FROSTED LUCITE

CURZON STREET WALL LIGHT

BRUSHED BRASS & CLEAR LUCITE

BOND STREET WALL LIGHT
WL122

PALL MALL WALL LIGHT
WL127

CHROME & CLEAR HAND-CARVED LUCITE

POLISHED GOLD & CLEAR HAND-CARVED LUCITE

MIAMI WALL LIGHT
WL276-SM
BRUSHED GOLD & CLEAR LUCITE

MIAMI WALL LIGHT
WL276-LA
BRONZE & FROSTED HAND-CARVED LUCITE

PALM BEACH WALL LIGHT
WL277-LA
BRONZE & CLEAR LUCITE

PALM BEACH WALL LIGHT
WL277-SM
BRUSHED BRASS & FROSTED HAND-CARVED LUCITE

HALO WALL LIGHT

ANTIQUE GOLD

PRIMA WALL LIGHT
WL391

ANTIQUE GOLD

PRIMA WALL LIGHT WL391

ANTIQUE SILVER

WATERFALL WALL LIGHT
WL410
CHROME & CLEAR GLASS

WATERFALL 2 WALL LIGHT
WL411-3
CHROME & CLEAR GLASS

LONG DRUM WALL LIGHT
WL443
CHROME & CLEAR GLASS

LONG DRUM WALL LIGHT
WL443
CHROME & SMOKE GLASS

PENTAGON WALL LIGHT
WL418
CHROME & CLEAR GLASS

PENTAGON 2 WALL LIGHT
WL429
CHROME & SMOKE GLASS

FROST WALL LIGHT
WL640
MATT SILVER & CLEAR GLASS

BAMBOO WALL LIGHT
WL423
CHROME WITH CLEAR & SILVER GLASS

ICICLE WALL LIGHT
WL641
MATT SILVER & CLEAR GLASS

WL627
BRUSHED LIGHT BRONZE & SMOKE GLASS

**DAHLIA WALL LIGHT**WL461

POLISHED GOLD & SMOKE GLASS

**DAHLIA WALL LIGHT**WL461
POLISHED GOLD & SATIN GLASS

LEONARDO WALL LIGHT

CHROME & SMOKE GLASS

DISC WALL LIGHT

CHROME & GREY GLASS

MICHELANGELO WALL LIGHT WITH DROPS WL501

CHROME & SMOKE GLASS

RAPHAEL DISC WALL LIGHT WL516

CHROME & GREY GLASS

MILNE WALL LIGHT

HAMMERED ANTIQUE SILVER

AVIARY WALL LIGHT WL51

HAMMERED ANTIQUE GOLD

BATTERSEA WALL LIGHT
WL109
STIPPLED GOLD & FROSTED LUCITE

CONCERTINA LIGHT
WL114

DISTRESSED BRONZE

BLADE WALL LIGHT WL117 BRONZE

PIMLICO WALL LIGHT
WL108
STIPPLED GOLD & CLEAR LUCITE

CONSTANTIN WALL LIGHT
WL330
CONSTANTIN GOLD

**EMPIRE STATE WALL LIGHT**WL755

BRUSHED GOLD & BRONZE

MONZA WALL LIGHT

ANTIQUE SILVER LEAF

PADUA WALL LIGHT

ANTIQUE GOLD LEAF

ORVIETO WALL LIGHT
WL82

DECORATED BRONZE

VOLTERRA WALL LIGHT
WL83

ANTIQUE GOLD LEAF

PALERMO WALL LIGHT
WL66

ANTIQUE SILVER LEAF & CLEAR GLASS

VERONA WALL LIGHT

ANTIQUE SILVER LEAF WITH SATIN WHITE & CLEAR GLASS

FERRARA WALL LIGHT
WL68

ANTIQUE SILVER LEAF & CLEAR GLASS

MANTUA WALL LIGHT
WL69

ANTIQUE SILVER LEAF & CLEAR GLASS

SIENA WALL LIGHT

ANTIQUE GOLD LEAF & CLEAR GLASS

CETONA WALL LIGHT

ANTIQUE SILVER LEAF

PIACENZA WALL LIGHT
WL73

ANTIQUE SILVER LEAF & CLEAR GLASS

**VERASE WALL LIGHT** 

ANTIQUE SILVER LEAF & CLEAR GLASS