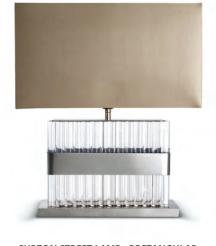

ANTIQUE BRASS & PEACOCK BLUE GLASS

GOLD LEAF & AMBER GLASS

CURZON STREET LAMP
TL121
BRONZE & CLEAR LUCITE

CURZON STREET LAMP - RECTANGULAR
TL121-RECT

BRUSHED NICKEL & CLEAR LUCITE

BOND STREET LAMP SMALL
TL122-SM
POLISHED GOLD & CLEAR LUCITE