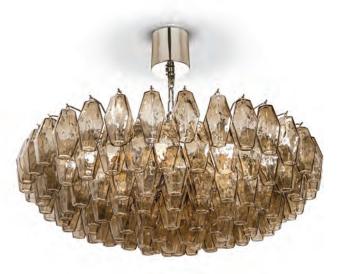

#### **CEILING LIGHTS**

We have a very wide selection of ceiling lights in various styles, which range from beautiful transitional Murano Glass chandeliers, Florentine Metal and crystal chandeliers, through to more modern and contemporary designs.

All our ceiling lights are available in a wide range of materials, sizes and metal finishes. Most of our designs can also be customised to each clients' exact sizing and finish requirements. Please contact us for details of this unique service.