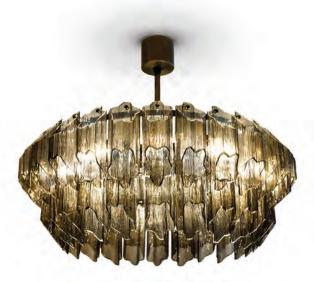

#### **CEILING LIGHTS**

We have a very wide selection of ceiling lights in various styles, which range from beautiful transitional Murano Glass chandeliers, Florentine Metal and crystal chandeliers, through to more modern and contemporary designs.

All our ceiling lights are available in a wide range of materials, sizes and metal finishes. Most of our designs can also be customised to each clients' exact sizing and finish requirements. Please contact us for details of this unique service.