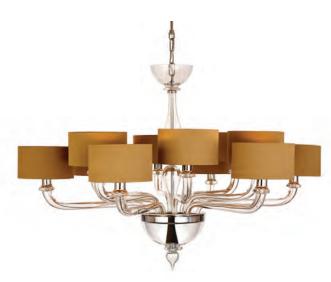

#### **CEILING LIGHTS**

We have a very wide selection of ceiling lights in various styles, which range from beautiful transitional Murano Glass chandeliers, Florentine Metal and crystal chandeliers, through to more modern and contemporary designs.

All our ceiling lights are available in a wide range of materials, sizes and metal finishes. Most of our designs can also be customised to each clients' exact sizing and finish requirements. Please contact us for details of this unique service.