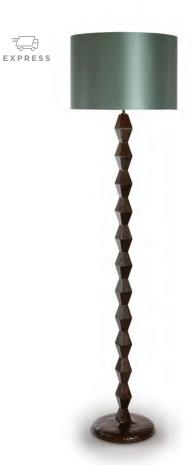

#### **FLOOR LAMPS**

For chic ambient illumination, we have put together a concise collection of floor lamps, each with a unique charm. Nestled into the corner of a room or placed by a seating area; a floor lamp can bring a gentle cone of light, reflecting onto the ceiling and cascading down exactly where required.

IMPERIAL FLOOR LAMP
FL281
POLISHED GOLD & CLEAR LUCITE

FL291
POLISHED GOLD & CLEAR LUCITE

OAKLAND FLOOR LAMP FL293

POLISHED GOLD & CLEAR LUCITE

BERKELEY FLOOR LAMP FL290

BRONZE & CLEAR HAND-CARVED LUCITE

TELESCOPE FLOOR LAMP
FL20
BRUSHED GOLD

VENETIAN BALL FLOOR LAMP FL500 CHROME & SMOKE GLASS

CONSTANTIN FLOOR LAMP
FL330
BRONZE & SEPIA

FL22
BRONZE & BRUSHED GOLD