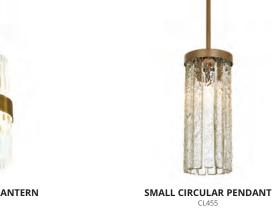

#### BELGRAVE SQUARE CHANDELIER

BRUSHED GOLD & CLEAR LUCITE WITH ANTIQUE DISTRESSED MIRROR

CURZON STREET LANTERN
CL121-LAN
BRUSHED BRASS & CLEAR LUCITE

BRUSHED DARK BRONZE & CLEAR HAMMERED GLASS

BOND STREET PENDANT CL122-PEN

ARCTIC PENDANT
CL375

BRUSHED DARK BRONZE & CLEAR LEAD CRYSTAL

CL52

OLD ENGLISH BRASS & CLEAR GLASS

BRUSHED DARK BRONZE & CLEAR LEAD CRYSTAL

HALO PENDANT

CL660-PEN
POLISHED BRASS & CLEAR GLASS

GLACIER PENDANT CLUSTER