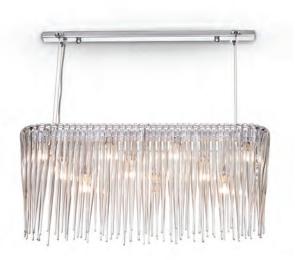

#### **CEILING LIGHTS**

We have a very wide selection of ceiling lights in various styles, which range from beautiful transitional Murano Glass chandeliers, Florentine Metal and crystal chandeliers, through to more modern and contemporary designs.

All our ceiling lights are available in a wide range of materials, sizes and metal finishes. Most of our designs can also be customised to each clients' exact sizing and finish requirements. Please contact us for details of this unique service.