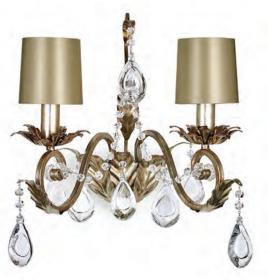

## **WALL LIGHTS**

To compliment our ceiling lights we have a wide and ever expanding range of wall lights, the most notable of which are our Art Deco inspired designs. These have been created for the most luxurious contemporary interiors and are hand-made in England out of cast Lucite.