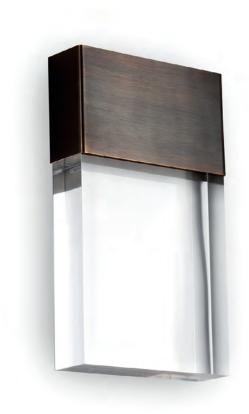

## **WALL LIGHTS**

To compliment our ceiling lights we have a wide and ever expanding range of wall lights, the most notable of which are our Art Deco inspired designs. These have been created for the most luxurious contemporary interiors and are hand-made in England out of cast Lucite.

FARO WALL LIGHT
WL270
BRUSHED BRASS & CLEAR LUCITE

WL283
BRUSHED GOLD & FROSTED LUCITE

HOLLYWOOD WALL LIGHT
WL280

BRONZE & CLEAR LUCITE

BELMONT WALL LIGHT
WL281
BRUSHED GOLD & CLEAR LUCITE

ALBANY WALL LIGHT SMALL
WL282-SM
BRONZE & CLEAR LUCITE