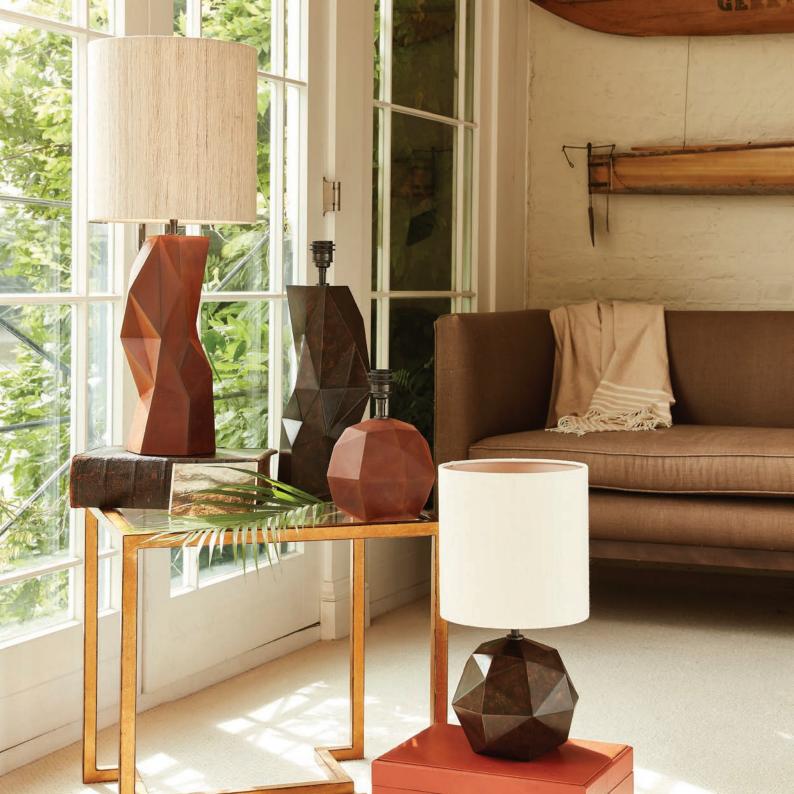

# HEDRON LAMP

A geometric figure with a specified number of surfaces – the Hedron table lamp is surrounded in satisfying symmetry, which has been expertly sculpted from a perfectly formed digital model and cast into this small but mighty form. The Hedron table lamp has a substantial weight and can be finished in Russet – an oxidized, rusted finish – or Sepia – our richly layered and hand painted finish which mimics aged bronze.

# BRAQUE LAMP

Hedron's bigger brother throws symmetry to the wind and draws a stronger connection to the work of the 20th Century Cubist painter Georges Braque, with its interlocking planes of irregular geometric shapes, which form its commanding stature. This monolithic creation can be ordered as a mirroring pair or unaccompanied and is available in our two new rustic finishes – Russet and Sepia.