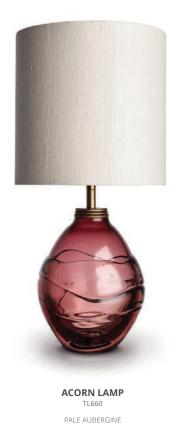

# ACORN LAMP

Think of Autumn in Great Britain and you are sure to conjure up images of misty mornings, fallen leaves and of course, acorns dropping from oak trees. This Autumnal treasure will find space almost anywhere in the home.

Available in five different colours, each piece is wrapped one by one in a generous glass ribbon by artisans here in the UK, giving each an individual appeal and a satisfying weight. The Acorn lamp may be small in stature but its presence and poise is undeniable.

ACORN LAMP TL660 SEA GREEN

MIDNIGHT BLUE

ACORN LAMP TL660 BRONZE