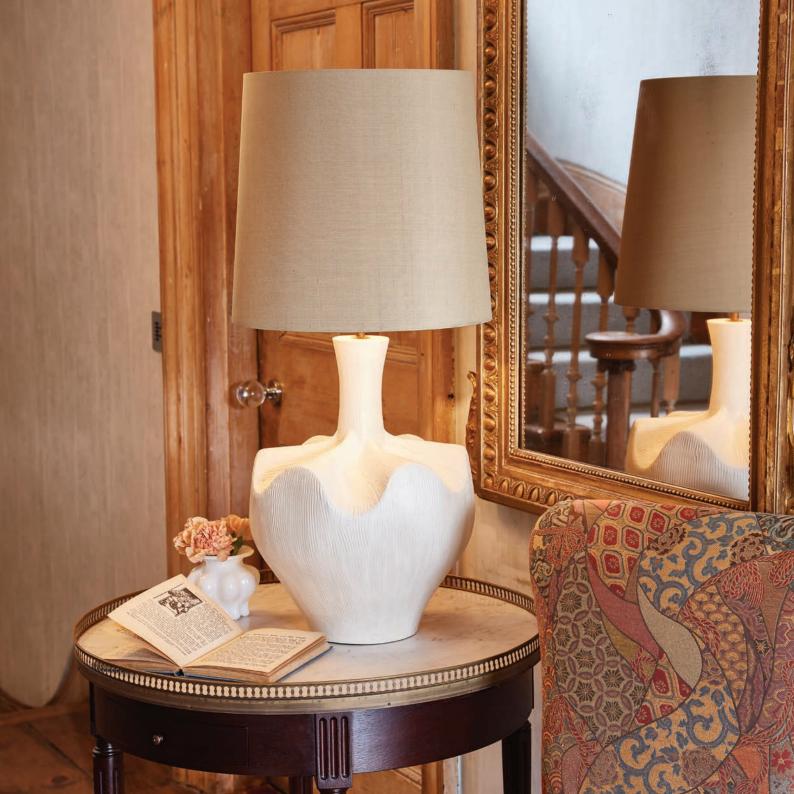

# LILIUM LAMP

A nod to nature with this new ceramic creation. The inspiration for the Lilium lamp lies among the undulating seed pods of the members of the Lilium flower genus. A curious and eccentric character this table lamp is sure to capture your attention with its flamboyant shape cloaked in an understated off-white, matte glaze. Best suited to the purity of our new Alabaster glaze, we only offer this lamp in this one, stand-out finish.

TL161

ALABASTER