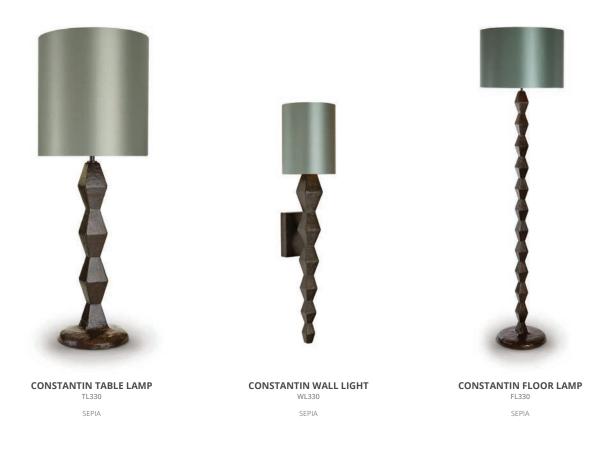

# CONSTANTIN

"Simplicity is complexity resolved" – Constantin Brancusi

The Constantin collection draws its likeness from the series of sculptures by modernist pioneer Constantin Brancusi entitled 'Endless Column'. Our adaptation of his work has been hand carved by one of our UK artisans and painted individually by hand and brush. The Constantin range projects contrasting auras of strength and elegance.