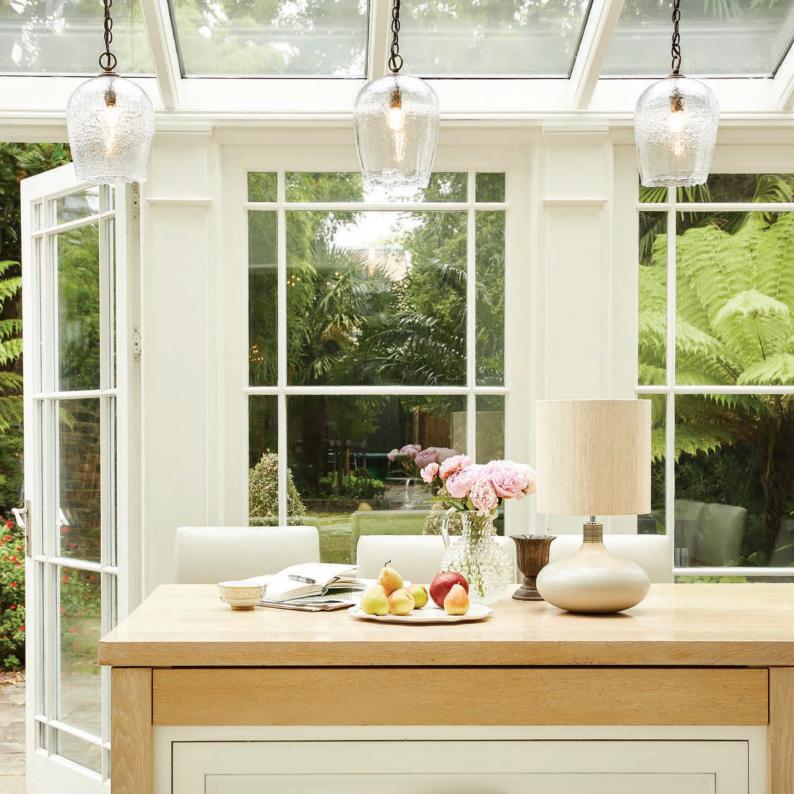

# RIME PENDANT

A classic pendant light with an artfully fractured edge and the crackled appearance of frozen ice, which encases the hand-blown glass beneath. Once lit, the refraction of light creates some truly exquisite patterns, which are as unique to each pendant as snowflakes are to one another.

These distinctive pendants are available in two sizes – Small & Large, two glass colours – Clear and Ash – and two metal finishes – Polished Nickel and Old English Brass.

RIME PENDANT CL52-LA CLEAR

RIME PENDANT CL52-LA ASH