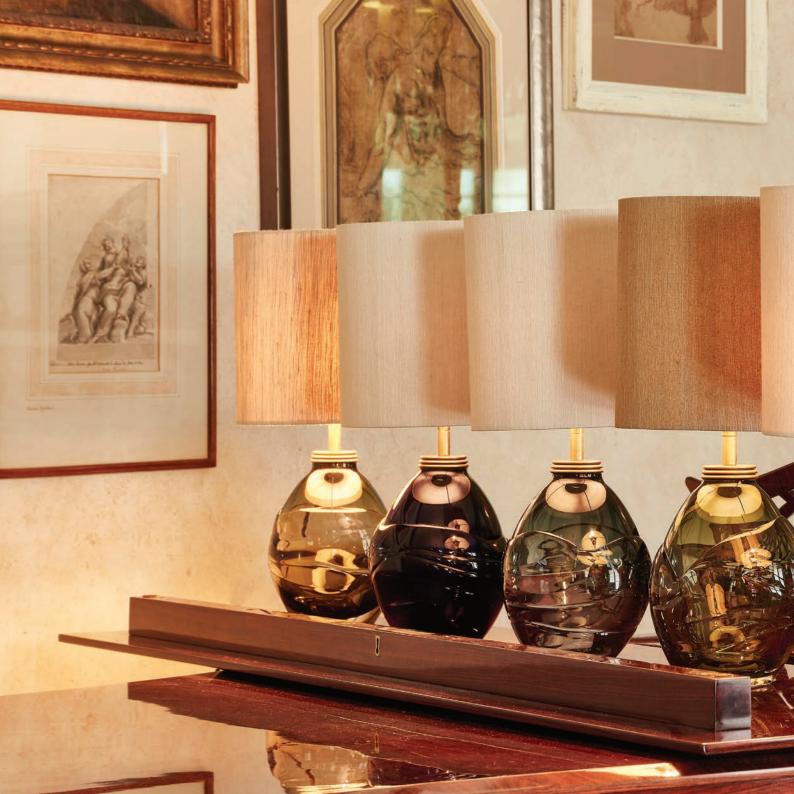

# ACORN LAMP

Think of Autumn in Great Britain and you are sure to conjure up images of misty mornings, fallen leaves and of course, acorns dropping from oak trees. This Autumnal treasure will find space almost anywhere in the home.

Available in five different colours, each piece is wrapped one by one in a generous glass ribbon by artisans here in the UK, giving each an individual appeal and a satisfying weight. The Acorn lamp may be small in stature but its presence and poise is undeniable.

ACORN LAMP TL660 SEA GREEN

MIDNIGHT BLUE

ACORN LAMP TL660 BRONZE