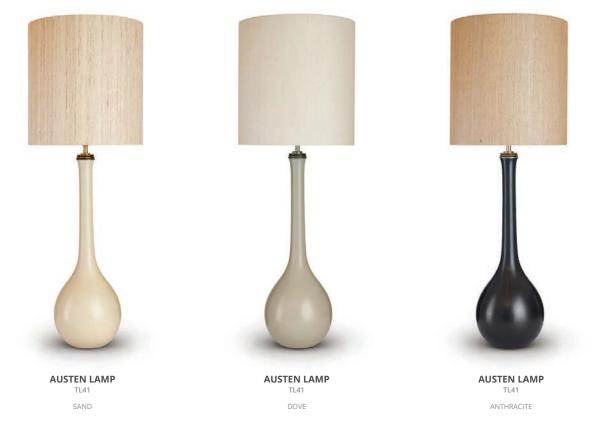

# AUSTEN LAMP

Another British born masterpiece, which we have great pride in bringing to the table – the Austen table lamp's tall, slender neck makes this lamp perfect for hallway consoles, but offers all the elegance and grace to stand centre stage in any room scheme.

Finished in three core colours – Sand, Dove and Anthracite – a colour matching service is also available for the Austen lamp, so please contact us for further details. Each lamp is topped with a ribbed neck in your choice of either a Stippled Gold or Stippled Silver hand painted finish.