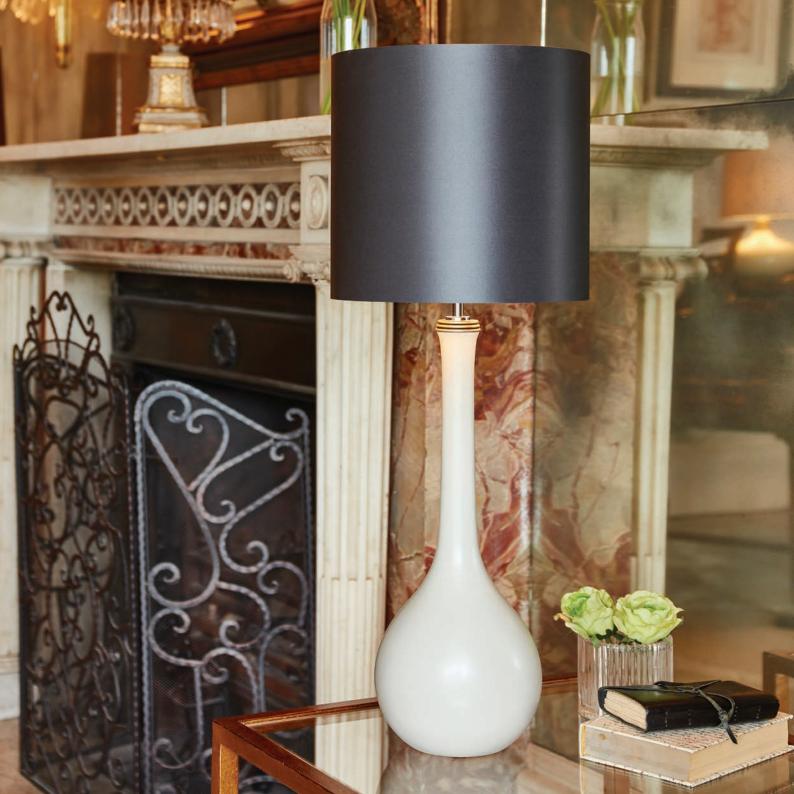

# AUSTEN LAMP

Another British born masterpiece, which we have great pride in bringing to the table – the Austen table lamp's tall, slender neck makes this lamp perfect for hallway consoles, but offers all the elegance and grace to stand centre stage in any room scheme.

Finished in three core colours – Sand, Dove and Anthracite – a colour matching service is also available for the Austen lamp, so please contact us for further details. Each lamp is topped with a ribbed neck in your choice of either a Stippled Gold or Stippled Silver hand painted finish.