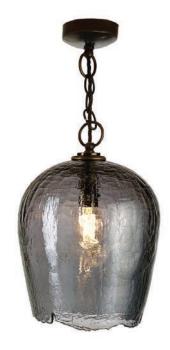

# RIME PENDANT

A classic pendant light with an artfully fractured edge and the crackled appearance of frozen ice, which encases the hand-blown glass beneath. Once lit, the refraction of light creates some truly exquisite patterns, which are as unique to each pendant as snowflakes are to one another.

These distinctive pendants are available in two sizes – Small & Large, two glass colours – Clear and Ash – and two metal finishes – Polished Nickel and Old English Brass.

RIME PENDANT CL52-LA CLEAR

RIME PENDANT CL52-LA ASH