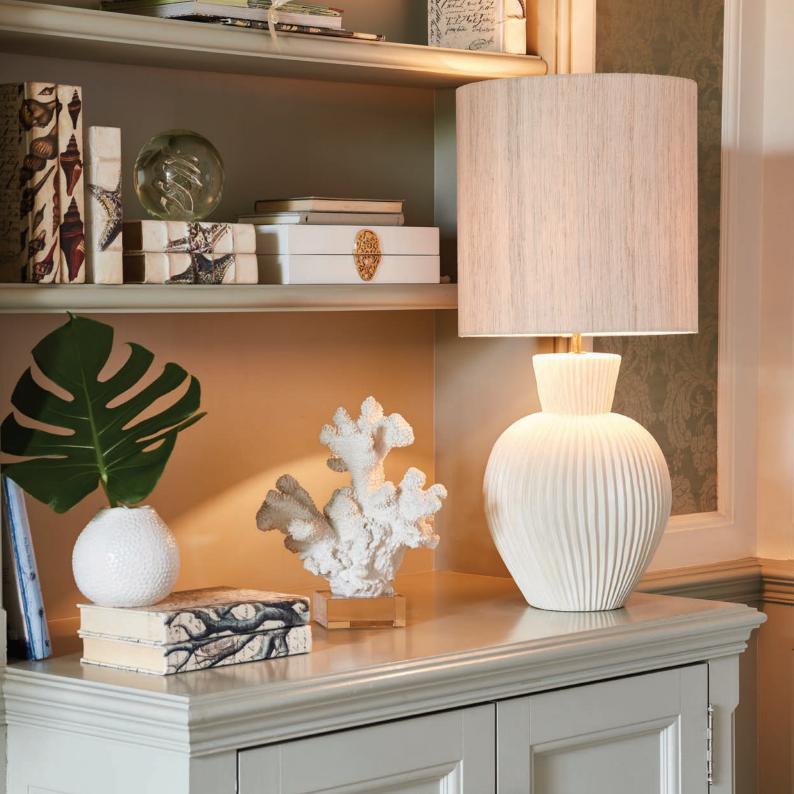

# RILLE LAMP

Our ever popular Sorrento glass lamp has a new lease of life in our new Rille table lamp; a versatile ceramic reincarnation of its much loved predecessor. Rille draws its name from the channels found scored into the moon's surface and the exaggerated furrows on this lamp allow the four new glazes to play on the surface and deliver an enchanting contrast between light and dark.

TL160 ALABASTER

RILLE LAMP TL160 MOTTLED

RILLE LAMP TL160 EARL GREY

RILLE LAMP TL160