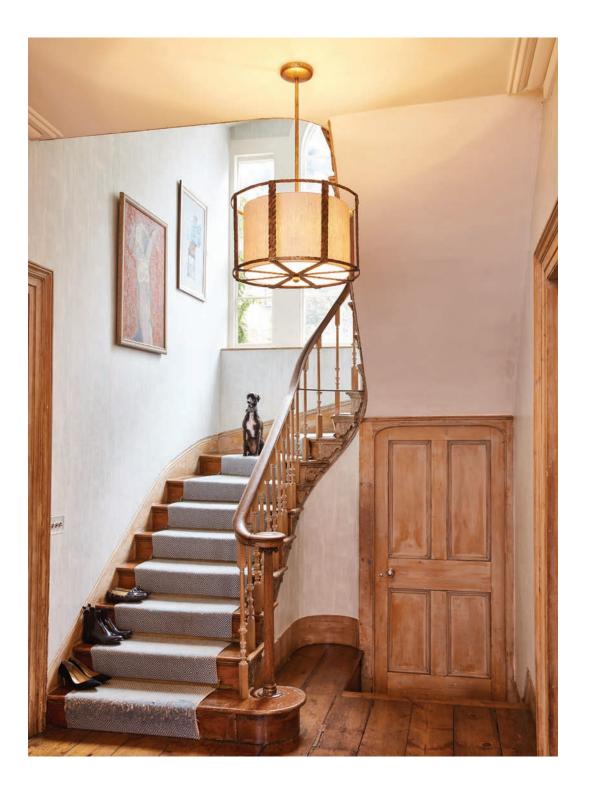

# AVIARY CEILING LIGHT

This original "caged" Ceiling Light is our reinterpretation of a traditional Victorian bird aviary. Suspended on a metal rod, the frame charmingly encapsulates a silk lampshade of your choice and is not only available in four hand painted finishes – Antique Gold, Antique Silver, Bronze and Lead – but we are also able to offer a Smooth or Hammered texture on the metal. The Drum lampshade is available in over 250 silks and linens to suit your scheme and is included in the price of Aviary Ceiling Light. Custom rod lengths and custom sizing are also available upon request – please contact us for further details.

AVIARY CEILING LIGHT CL51

HAMMERED ANTIQUE GOLD