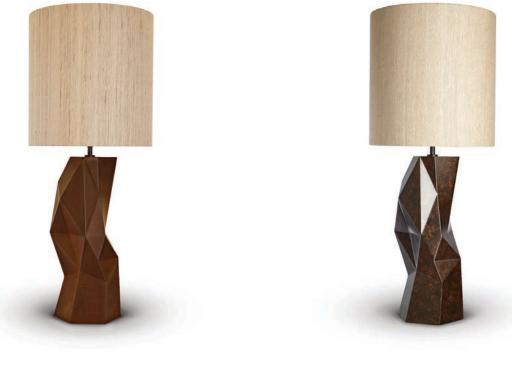

# HEDRON LAMP

A geometric figure with a specified number of surfaces – the Hedron table lamp is surrounded in satisfying symmetry, which has been expertly sculpted from a perfectly formed digital model and cast into this small but mighty form. The Hedron table lamp has a substantial weight and can be finished in Russet – an oxidized, rusted finish – or Sepia – our richly layered and hand painted finish which mimics aged bronze.

# BRAQUE LAMP

Hedron's bigger brother throws symmetry to the wind and draws a stronger connection to the work of the 20th Century Cubist painter Georges Braque, with its interlocking planes of irregular geometric shapes, which form its commanding stature. This monolithic creation can be ordered as a mirroring pair or unaccompanied and is available in our two new rustic finishes – Russet and Sepia.