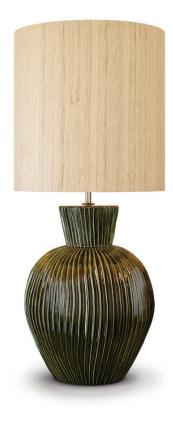

# RILLE LAMP

Our ever popular Sorrento glass lamp has a new lease of life in our new Rille table lamp; a versatile ceramic reincarnation of its much loved predecessor. Rille draws its name from the channels found scored into the moon's surface and the exaggerated furrows on this lamp allow the four new glazes to play on the surface and deliver an enchanting contrast between light and dark.

TL160 ALABASTER

RILLE LAMP TL160 MOTTLED

RILLE LAMP TL160 EARL GREY

RILLE LAMP TL160