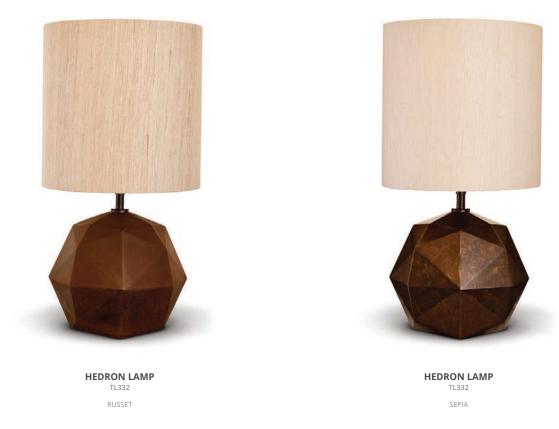

# HEDRON LAMP

A geometric figure with a specified number of surfaces – the Hedron table lamp is surrounded in satisfying symmetry, which has been expertly sculpted from a perfectly formed digital model and cast into this small but mighty form. The Hedron table lamp has a substantial weight and can be finished in Russet – an oxidized, rusted finish – or Sepia – our richly layered and hand painted finish which mimics aged bronze.