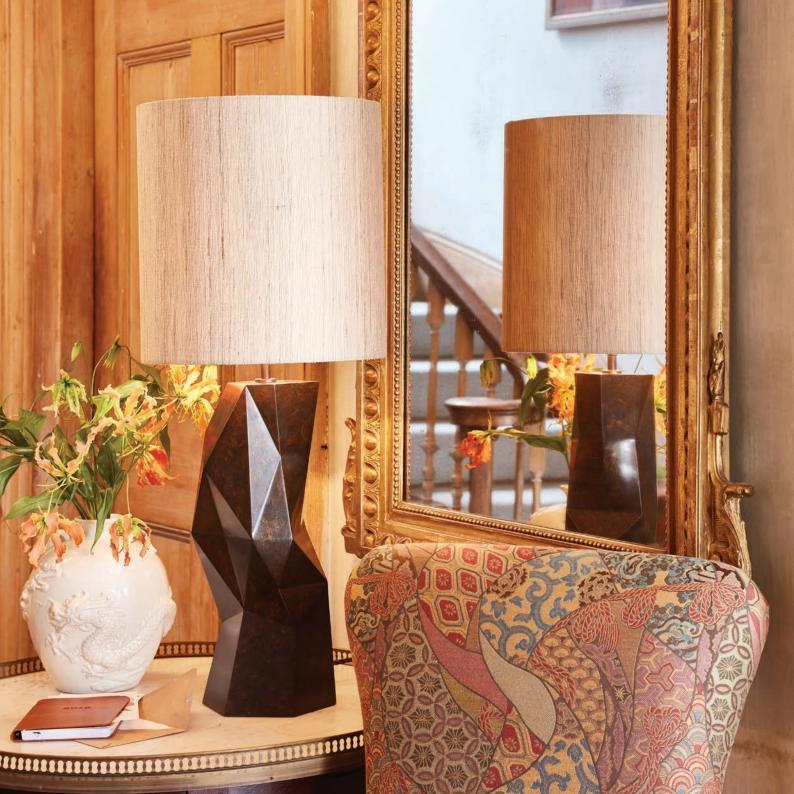

# HEDRON LAMP

A geometric figure with a specified number of surfaces – the Hedron table lamp is surrounded in satisfying symmetry, which has been expertly sculpted from a perfectly formed digital model and cast into this small but mighty form. The Hedron table lamp has a substantial weight and can be finished in Russet – an oxidized, rusted finish – or Sepia – our richly layered and hand painted finish which mimics aged bronze.

# BRAQUE LAMP

Hedron's bigger brother throws symmetry to the wind and draws a stronger connection to the work of the 20th Century Cubist painter Georges Braque, with its interlocking planes of irregular geometric shapes, which form its commanding stature. This monolithic creation can be ordered as a mirroring pair or unaccompanied and is available in our two new rustic finishes – Russet and Sepia.