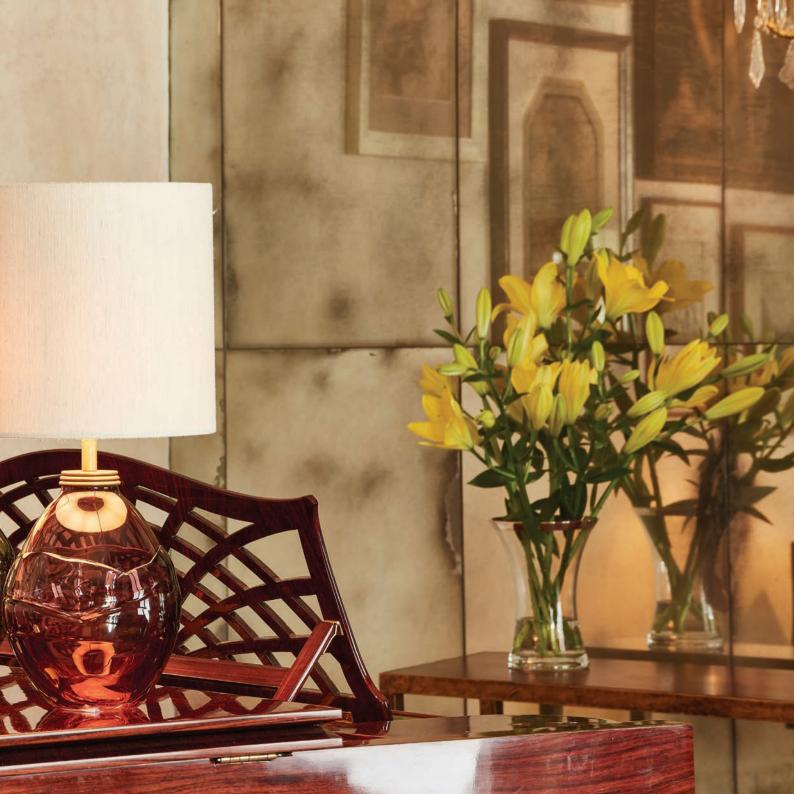

# ACORN LAMP

Think of Autumn in Great Britain and you are sure to conjure up images of misty mornings, fallen leaves and of course, acorns dropping from oak trees. This Autumnal treasure will find space almost anywhere in the home.

Available in five different colours, each piece is wrapped one by one in a generous glass ribbon by artisans here in the UK, giving each an individual appeal and a satisfying weight. The Acorn lamp may be small in stature but its presence and poise is undeniable.

ACORN LAMP TL660 SEA GREEN

MIDNIGHT BLUE

ACORN LAMP TL660 BRONZE