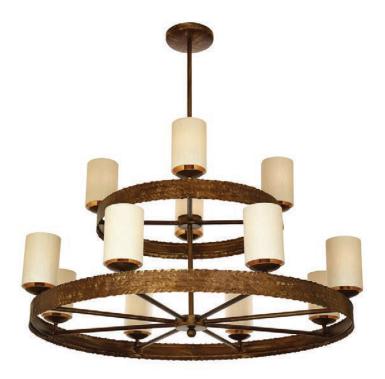

### MILNE CHANDELIER

An impressive two-tier chandelier, simple but distinguished, that would look at home in any country property. The lampshades are included and can be specified in any of our silks, satins and linens. The frame is available in a Smooth or Hammered texture and in one of four finishes – Antique Gold, Antique Silver, Bronze and Lead. Custom rod lengths and custom sizing are also available upon request – please contact us for further details.

MILNE CHANDELIER CL50

HAMMERED BRONZE