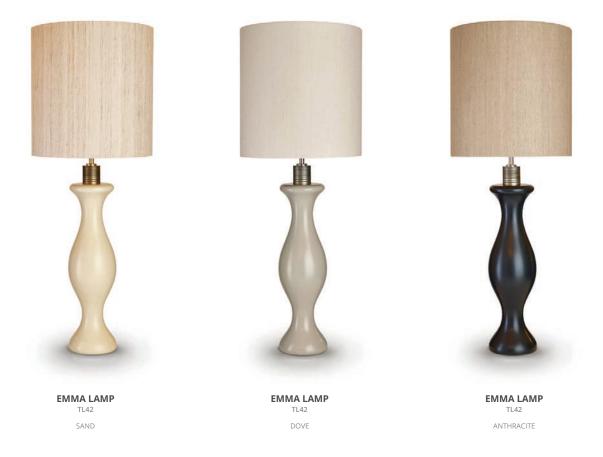

# EMMA LAMP

Emma is an impeccably turned out statue of femininity and allure, beautifully bedecked in our satin lacquer finishes and adorned by hand carved and hand painted detailing.

Finished in three core colours – Sand, Dove and Anthracite – a colour matching service is also available for the Emma lamp, so please contact us for further details. Each lamp is topped with a ribbed neck in your choice of either a Stippled Gold or Stippled Silver hand painted finish.