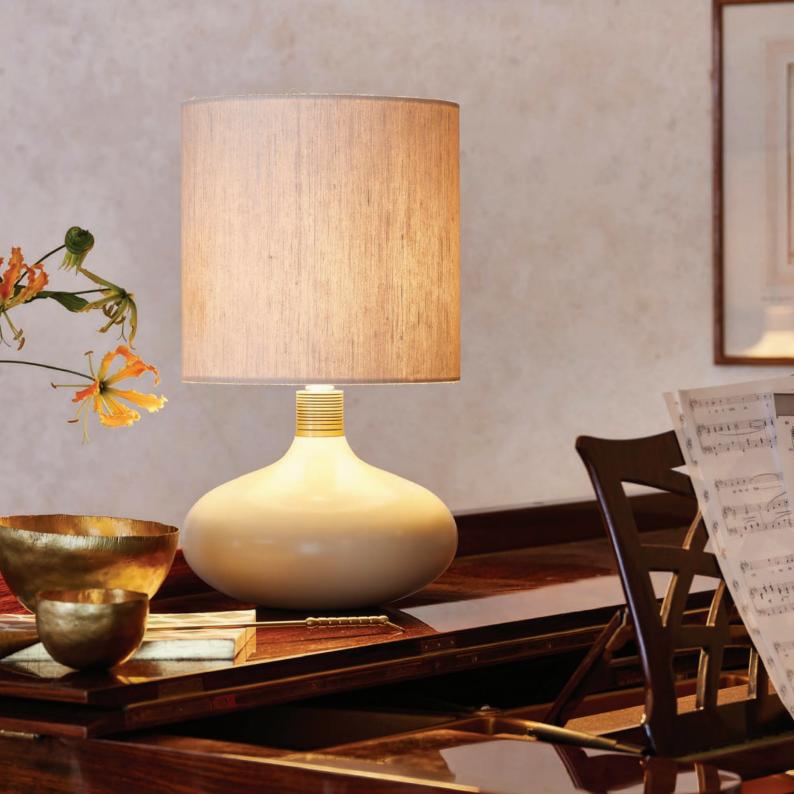

# BRONTË LAMP

Individually handmade in the UK from the finest heavyweight timber, the Brontë table lamp is expertly turned and dressed to perfection in a selection of our new satin lacquer finishes. Following in the footsteps of its namesakes, the Brontë sisters, this lamp promises to bring originality and presence to any room and is destined to become a timeless classic for Bella Figura.

Finished in three core colours – Sand, Dove and Anthracite – a colour matching service is also available for the Brontë lamp, so please contact us for further details. Each lamp is topped with a ribbed collar in your choice of either a Stippled Gold or Stippled Silver hand painted finish.