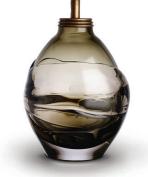

# ACORN LAMP

Think of Autumn in Great Britain and you are sure to conjure up images of misty mornings, fallen leaves and of course, acorns dropping from oak trees. This Autumnal treasure will find space almost anywhere in the home.

Available in five different colours, each piece is wrapped one by one in a generous glass ribbon by artisans here in the UK, giving each an individual appeal and a satisfying weight. The Acorn lamp may be small in stature but its presence and poise is undeniable.

ACORN LAMP TL660 SEA GREEN

MIDNIGHT BLUE

ACORN LAMP TL660 BRONZE