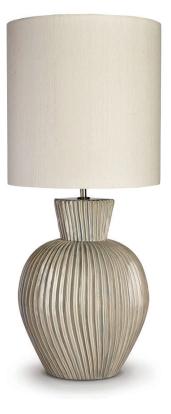

# RILLE LAMP

Our ever popular Sorrento glass lamp has a new lease of life in our new Rille table lamp; a versatile ceramic reincarnation of its much loved predecessor. Rille draws its name from the channels found scored into the moon's surface and the exaggerated furrows on this lamp allow the four new glazes to play on the surface and deliver an enchanting contrast between light and dark.

TL160 ALABASTER

RILLE LAMP TL160 MOTTLED

RILLE LAMP TL160 EARL GREY

RILLE LAMP TL160