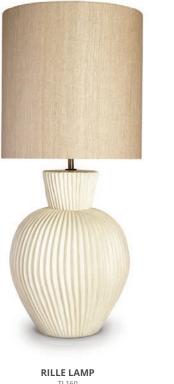

# RILLE LAMP

Our ever popular Sorrento glass lamp has a new lease of life in our new Rille table lamp; a versatile ceramic reincarnation of its much loved predecessor. Rille draws its name from the channels found scored into the moon's surface and the exaggerated furrows on this lamp allow the four new glazes to play on the surface and deliver an enchanting contrast between light and dark.

TL160 ALABASTER

RILLE LAMP TL160 MOTTLED

RILLE LAMP TL160 EARL GREY

RILLE LAMP TL160