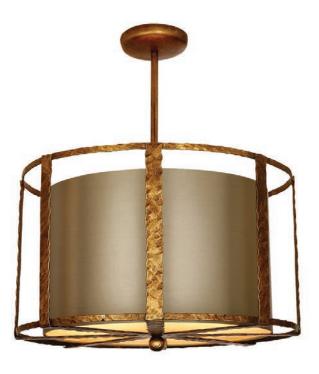

# AVIARY CEILING LIGHT

This original "caged" Ceiling Light is our reinterpretation of a traditional Victorian bird aviary. Suspended on a metal rod, the frame charmingly encapsulates a silk lampshade of your choice and is not only available in four hand painted finishes – Antique Gold, Antique Silver, Bronze and Lead – but we are also able to offer a Smooth or Hammered texture on the metal. The Drum lampshade is available in over 250 silks and linens to suit your scheme and is included in the price of Aviary Ceiling Light. Custom rod lengths and custom sizing are also available upon request – please contact us for further details.

AVIARY CEILING LIGHT CL51

HAMMERED ANTIQUE GOLD