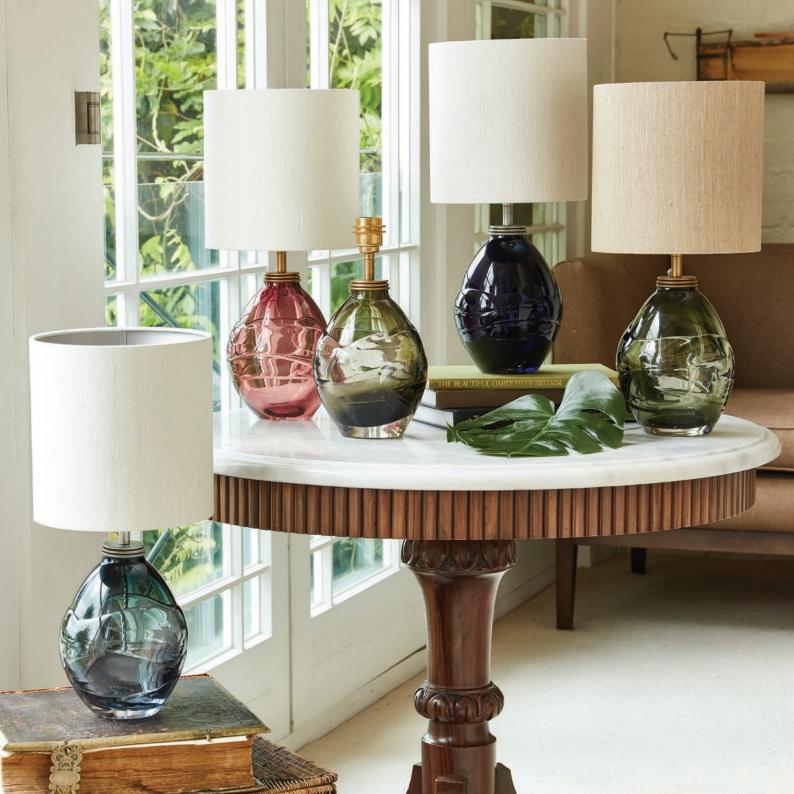

# ACORN LAMP

Think of Autumn in Great Britain and you are sure to conjure up images of misty mornings, fallen leaves and of course, acorns dropping from oak trees. This Autumnal treasure will find space almost anywhere in the home.

Available in five different colours, each piece is wrapped one by one in a generous glass ribbon by artisans here in the UK, giving each an individual appeal and a satisfying weight. The Acorn lamp may be small in stature but its presence and poise is undeniable.

ACORN LAMP TL660 SEA GREEN

MIDNIGHT BLUE

ACORN LAMP TL660 BRONZE