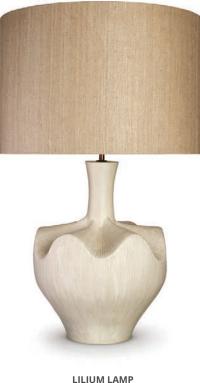

# LILIUM LAMP

A nod to nature with this new ceramic creation. The inspiration for the Lilium lamp lies among the undulating seed pods of the members of the Lilium flower genus. A curious and eccentric character this table lamp is sure to capture your attention with its flamboyant shape cloaked in an understated off-white, matte glaze. Best suited to the purity of our new Alabaster glaze, we only offer this lamp in this one, stand-out finish.

TL161

ALABASTER