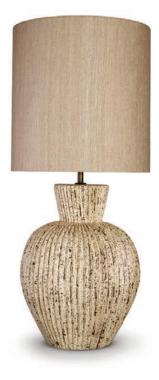

# RILLE LAMP

Our ever popular Sorrento glass lamp has a new lease of life in our new Rille table lamp; a versatile ceramic reincarnation of its much loved predecessor. Rille draws its name from the channels found scored into the moon's surface and the exaggerated furrows on this lamp allow the four new glazes to play on the surface and deliver an enchanting contrast between light and dark.

TL160 ALABASTER

RILLE LAMP TL160 MOTTLED

RILLE LAMP TL160 EARL GREY

RILLE LAMP TL160