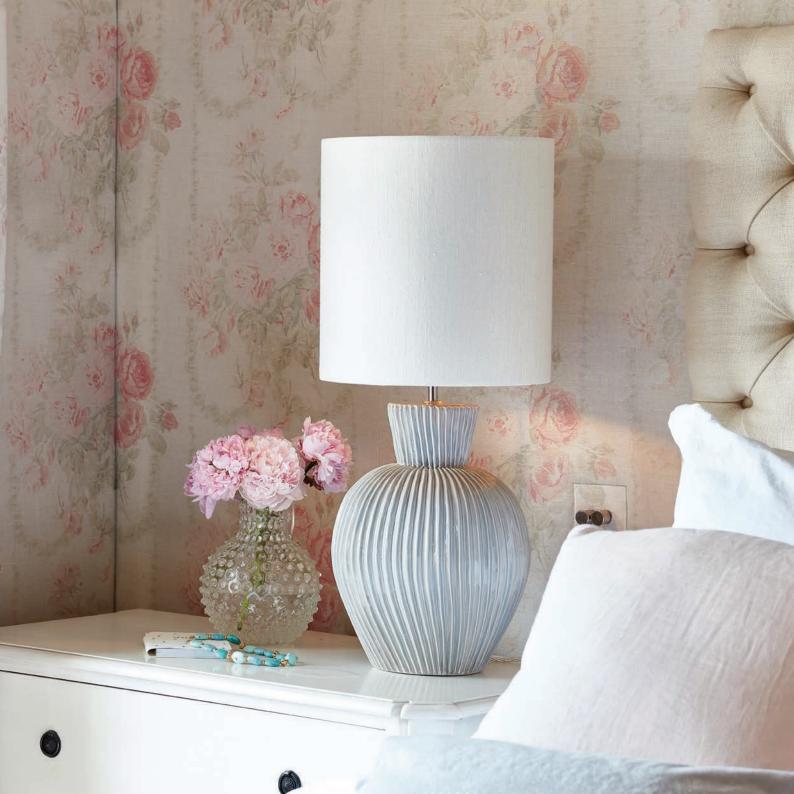

# RILLE LAMP

Our ever popular Sorrento glass lamp has a new lease of life in our new Rille table lamp; a versatile ceramic reincarnation of its much loved predecessor. Rille draws its name from the channels found scored into the moon's surface and the exaggerated furrows on this lamp allow the four new glazes to play on the surface and deliver an enchanting contrast between light and dark.

TL160 ALABASTER

RILLE LAMP TL160 MOTTLED

RILLE LAMP TL160 EARL GREY

RILLE LAMP TL160