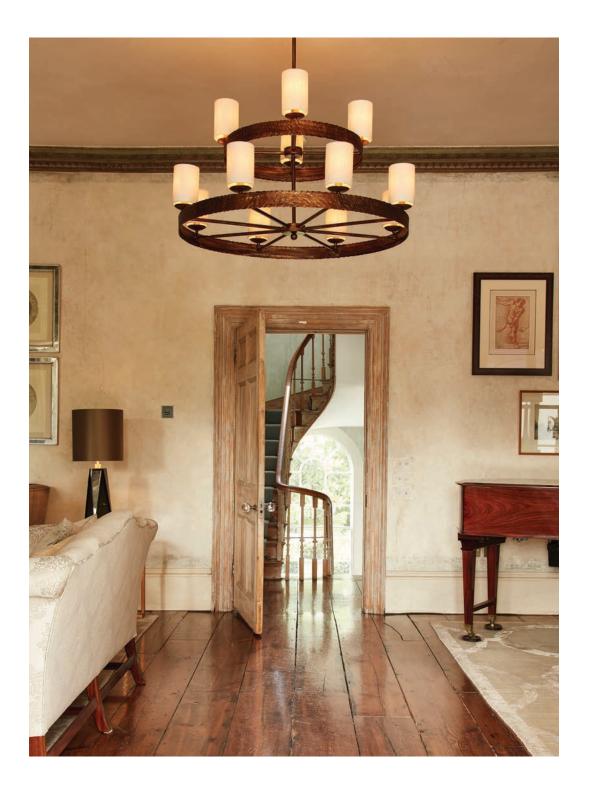

### MILNE CHANDELIER

An impressive two-tier chandelier, simple but distinguished, that would look at home in any country property. The lampshades are included and can be specified in any of our silks, satins and linens. The frame is available in a Smooth or Hammered texture and in one of four finishes – Antique Gold, Antique Silver, Bronze and Lead. Custom rod lengths and custom sizing are also available upon request – please contact us for further details.

MILNE CHANDELIER CL50

HAMMERED BRONZE