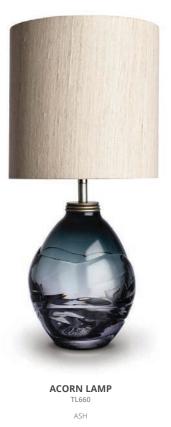

# ACORN LAMP

Think of Autumn in Great Britain and you are sure to conjure up images of misty mornings, fallen leaves and of course, acorns dropping from oak trees. This Autumnal treasure will find space almost anywhere in the home.

Available in five different colours, each piece is wrapped one by one in a generous glass ribbon by artisans here in the UK, giving each an individual appeal and a satisfying weight. The Acorn lamp may be small in stature but its presence and poise is undeniable.

ACORN LAMP TL660 SEA GREEN

MIDNIGHT BLUE

ACORN LAMP TL660 BRONZE