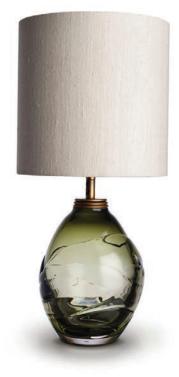

# ACORN LAMP

Think of Autumn in Great Britain and you are sure to conjure up images of misty mornings, fallen leaves and of course, acorns dropping from oak trees. This Autumnal treasure will find space almost anywhere in the home.

Available in five different colours, each piece is wrapped one by one in a generous glass ribbon by artisans here in the UK, giving each an individual appeal and a satisfying weight. The Acorn lamp may be small in stature but its presence and poise is undeniable.

ACORN LAMP TL660 SEA GREEN

MIDNIGHT BLUE

ACORN LAMP TL660 BRONZE