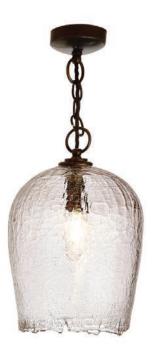

# RIME PENDANT

A classic pendant light with an artfully fractured edge and the crackled appearance of frozen ice, which encases the hand-blown glass beneath. Once lit, the refraction of light creates some truly exquisite patterns, which are as unique to each pendant as snowflakes are to one another.

These distinctive pendants are available in two sizes – Small & Large, two glass colours – Clear and Ash – and two metal finishes – Polished Nickel and Old English Brass.

RIME PENDANT CL52-LA CLEAR

RIME PENDANT CL52-LA ASH