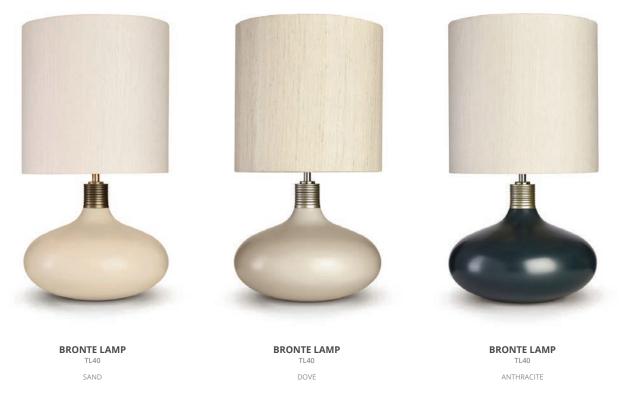

# BRONTË LAMP

Individually handmade in the UK from the finest heavyweight timber, the Brontë table lamp is expertly turned and dressed to perfection in a selection of our new satin lacquer finishes. Following in the footsteps of its namesakes, the Brontë sisters, this lamp promises to bring originality and presence to any room and is destined to become a timeless classic for Bella Figura.

Finished in three core colours – Sand, Dove and Anthracite – a colour matching service is also available for the Brontë lamp, so please contact us for further details. Each lamp is topped with a ribbed collar in your choice of either a Stippled Gold or Stippled Silver hand painted finish.