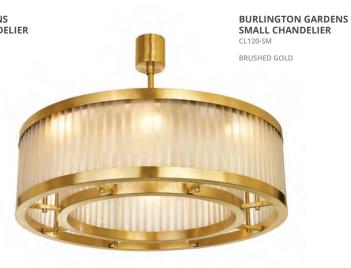

bronze and flat bronze. In addition to these two finishes, we have also introduced distressed gold, distressed silver, flat gold and flat silver. These six new contemporary finishes are now available on many of the designs in our Mayfair collection and also on our entire Art Deco collection. Please see our website or contact us for further details.



### **CONCERTINA CHANDELIER**

CL114

DISTRESSED BRONZE



CONCERTINA WALL LIGHT

DISTRESSED BRONZE



BLADE WALL LIGHT
WL117

FLAT BRONZE



**BOND STREET SMALL LAMP** TL122-SM

POLISHED GOLD





**CURZON STREET RECTANGULAR LAMP** 

TL121-RECT

BRUSHED NICKEL

**BOND STREET LARGE LAMP** 

TL122-LA

BRONZE





### SAVILE ROW TWO TIER CHANDELIER

CL125-2T

POLISHED GOLD



### CURZON STREET RECTANGULAR CHANDELIER

CL121

BRUSHED NICKEL









### CLOUD CHANDELIER CL115

FLAT BRONZE

### ART DECO

### COLLECTION

Bella Figura's elegant collection of Art Deco inspired wall lights, table & floor lamps are designed for the most luxurious contemporary interiors. The products are all hand-made out of solid, cast Lucite, which is four times clearer than glass and much harder than the more commonly used extruded Perspex.

All the solid metal fittings are available in bronze, gold, nickel or silver in either polished, brushed, distressed or flat finishes. This collection is designed by us in London and made in England.





PARAMOUNT LAMP TL294 BRUSHED GOLD



WILSHIRE LAMP TL295 BRUSHED GOLD







ALBANY WALL LIGHT WL282-SM BRUSHED GOLD



CARMEL WALL LIGHT
WL283
BRUSHED GOLD



IMPERIAL FLOOR LAMP
FL281

BRUSHED GOLD



OAKLAND F