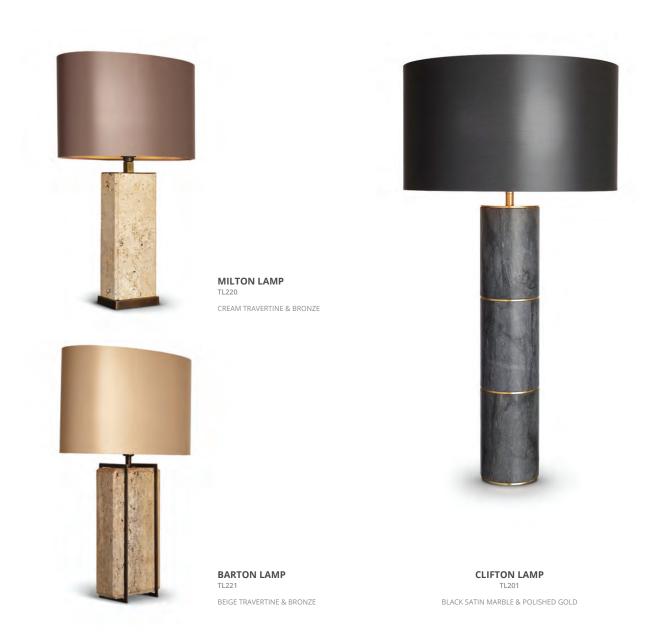

# STONE

Bella Figura's stone table lamps are all hand-made in England and are available in a variety of travertine and marble colours. Depending upon the complexity of the design, each one takes between 20 and 50 hours to cut, finish and assemble. With all our designs, the wiring cable is channeled through the stone so that it is invisible.

CREAM SATIN MARBLE & BRONZE

TL200
CREAM SATIN MARBLE & BRONZE