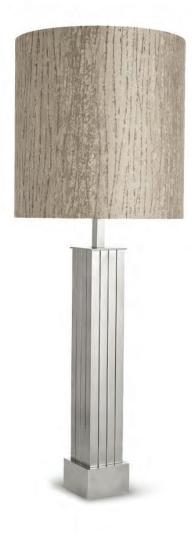

### **PLATINUM**

### COLLECTION

Bella Figura's new collection of metal table lamps is inspired by mid-Century style with a contemporary elegance and purity of design. This collection is hand-made in England out of the finest materials in a range of contemporary finishes.

These are classic designs - strong, powerful and masculine - that will still look modern and elegant in 50 years time.

TIMES SQUARE LAMP TL750 BRUSHED NICKEL

MADISON AVENUE LAMP TL753 BRUSHED NICKEL

PARK AVENUE LAMP
TL751
BRUSHED NICKEL