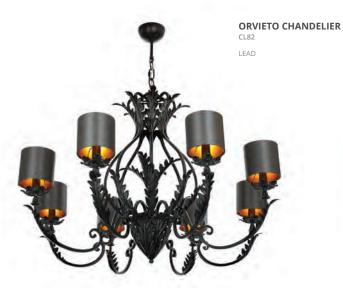

### VENETIAN

### COLLECTION

Bella Figura has been famous for its timeless Murano glass collection for over 30 years. This extensive collection focuses on designs which are either transitional or contemporary in style and which can therefore be used in almost any room setting.

The range is available as standard in a variety of sizes, glass colours and metal finishes, but our clients can also tailor their choice of chandelier to their specific requirements.