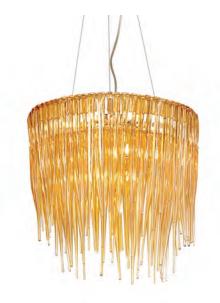

### MODERN MURANO

### COLLECTION

The magic of our Modern Murano collection is the fusion of tradition with the vibrant colours and shapes of modern design. These stunning designs are all hand-made by passionate Italian glass masters - known as "maestri" - most of whom have over 30 years experience and whose workmanship is still the finest in the world.

ICICLE SUSPENSION LIGHT
CL641
AMBER

ICICLE SUSPENSION LIGHT
CL641
AMETHYST & CLEAR