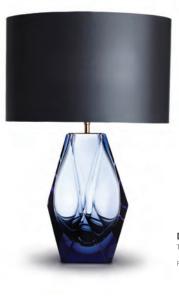

DIAMOND LAMP SMALL
TL700
TOBACCO

DIAMOND LAMP SMALL
TL700
CLEAR

**DIAMOND LAMP MEDIUM** TL701 PETROL BLUE

DIAMOND LAMP MEDIUM TL701 TOBACCO

DIAMOND LAMP LARGE TL702 TOBACCO

DIAMOND LAMP LARGE TL702 CLEAR

DIAMOND COLUMN LAMP TL704

PETROL BLUE