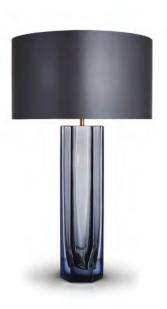

### BEVERLY HILLS

### COLLECTION

Bella Figura's new collection of ultra contemporary Murano glass lighting with an eye catching, cutting edge feel.

Designed for the world's most luxurious interiors, these stunning faceted designs are hand-made for us by one of the very finest Murano glass masters. Each piece is lovingly hand-polished to perfection for up to 12 hours.

The quality of each piece is emphasised by the weight, which is between 4 and 8 kilos depending on the size.

The table lamps are all beautifully French wired with silk flex in a choice of co-ordinating colours.

PETROL BLUE