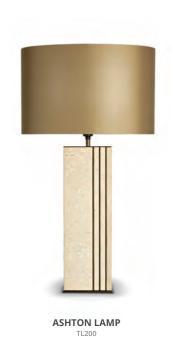

# STONE

Bella Figura's stone table lamps are all hand-made in England and are available in a variety of travertine and marble colours. Depending upon the complexity of the design, each one takes between 20 and 50 hours to cut, finish and assemble. With all our designs, the wiring cable is channeled through the stone so that it is invisible.

CREAM SATIN MARBLE & BRONZE

TL200
CREAM SATIN MARBLE & BRONZE