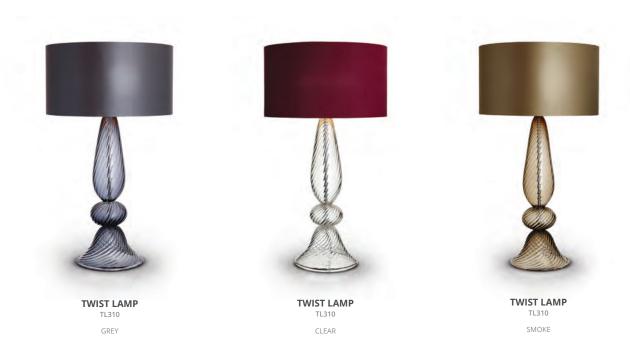

### **PLATINUM**

### COLLECTION

Bella Figura's new collection of metal table lamps is inspired by mid-Century style with a contemporary elegance and purity of design. This collection is hand-made in England out of the finest materials in a range of contemporary finishes.

These are classic designs - strong, powerful and masculine - that will still look modern and elegant in 50 years time.

TIMES SQUARE LAMP TL750 BRUSHED NICKEL

MADISON AVENUE LAMP TL753 BRUSHED NICKEL

PARK AVENUE LAMP
TL751
BRUSHED NICKEL