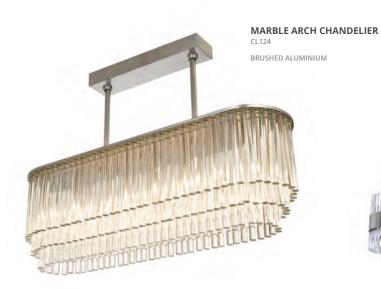

### LARGE RECTANGULAR CHANDELIER

CL450

CLEAR & BRONZE

### LARGE TWO TIER RECTANGULAR CHANDELIER

CL452

CLEAR & BRONZE