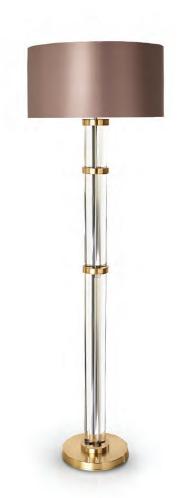

# STONE

Bella Figura's stone table lamps are all hand-made in England and are available in a variety of travertine and marble colours. Depending upon the complexity of the design, each one takes between 20 and 50 hours to cut, finish and assemble. With all our designs, the wiring cable is channeled through the stone so that it is invisible.

CREAM SATIN MARBLE & BRONZE

TL200
CREAM SATIN MARBLE & BRONZE