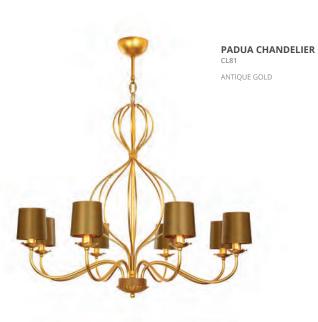

### VENETIAN

### COLLECTION

Bella Figura has been famous for its timeless Murano glass collection for over 30 years. This extensive collection focuses on designs which are either transitional or contemporary in style and which can therefore be used in almost any room setting.

The range is available as standard in a variety of sizes, glass colours and metal finishes, but our clients can also tailor their choice of chandelier to their specific requirements.