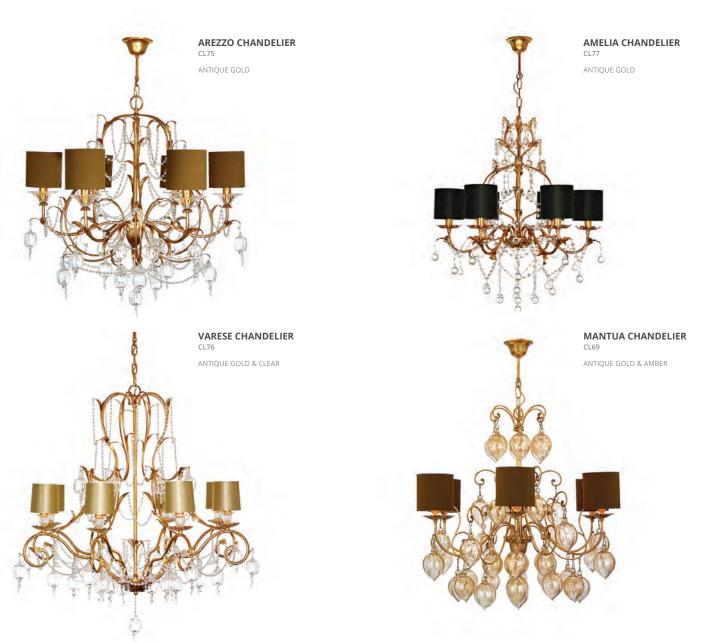

### VENETIAN

### COLLECTION

Bella Figura has been famous for its timeless Murano glass collection for over 30 years. This extensive collection focuses on designs which are either transitional or contemporary in style and which can therefore be used in almost any room setting.

The range is available as standard in a variety of sizes, glass colours and metal finishes, but our clients can also tailor their choice of chandelier to their specific requirements.