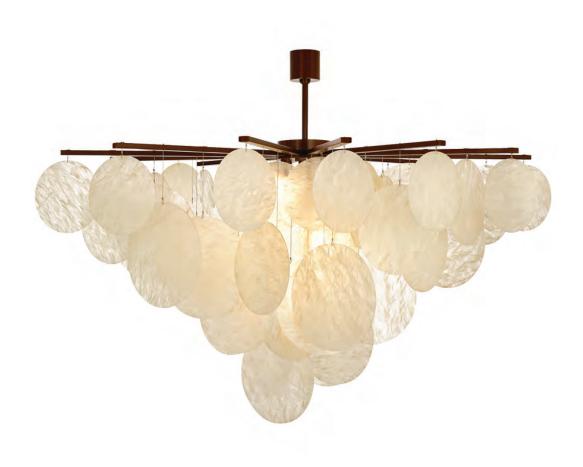

onze and flat bronze. In addition to these two finishes, we have also introduced distressed gold, distressed silver, flat gold and flat silver. These six new contemporary finishes are now available on many of the designs in our Mayfair collection and also on our entire Art Deco collection. Please see our website or contact us for further details.



### **CONCERTINA CHANDELIER**

CL114

DISTRESSED BRONZE



CONCERTINA WALL LIGHT

DISTRESSED BRONZE



BLADE WALL LIGHT
WL117

FLAT BRONZE



**BOND STREET SMALL LAMP** TL122-SM

POLISHED GOLD





**CURZON STREET RECTANGULAR LAMP** 

TL121-RECT

BRUSHED NICKEL

**BOND STREET LARGE LAMP** 

TL122-LA

BRONZE





### SAVILE ROW TWO TIER CHANDELIER

CL125-2T

POLISHED GOLD



### CURZON STREET RECTANGULAR CHANDELIER

CL121

BRUSHED NICKEL









### CLOUD CHANDELIER CL115

FLAT BRONZE

### ART DECO

### COLLECTION

Bella Figura's elegant collection of Art Deco inspired wall lights, table & floor lamps are designed for the most luxurious contemporary interiors. The products are all hand-made out of solid, cast Lucite, which is four times clearer than glass and much harder than the more commonly used extruded Perspex.

All the solid metal fittings are available in bronze, gold, nickel or silver in either polished, brushed, distressed or flat finishes. This collection is designed by us in London and made in England.





PARAMOUNT LAMP TL294 BRUSHED GOLD



WILSHIRE LAMP TL295 BRUSHED GOLD







ALBANY WALL LIGHT WL282-SM BRUSHED GOLD



CARMEL WALL LIGHT
WL283
BRUSHED GOLD



IMPERIAL FLOOR LAMP
FL281

BRUSHED GOLD



OAKLAND FLO