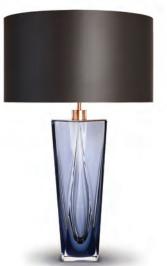

### RETRO MURANO

### COLLECTION

Bella Figura's unique collection of lighting is inspired by world famous Italian designs from the 1950s, '60s and '70s. Our new designs are an evolution of these classic pieces and inject them with contemporary style. This beautiful collection is retro chic and encapsulates the spirit of modern, glamorous interiors.

SMALL CIRCULAR PENDANT
CL455

CLEAR GLASS

SMALL CIRCULAR PENDANT

SMOKE & GOLD

COMO CHANDELIER

CL457

MATT GOLD WITH POLISHED GOLD BANDS

CLEAR & CHROME

VILLANOVA CHANDELIER

CL453

CLEAR & CHROME