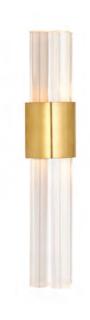

### ART DECO

### COLLECTION

Bella Figura's elegant collection of Art Deco inspired wall lights, table & floor lamps are designed for the most luxurious contemporary interiors. The products are all hand-made out of solid, cast Lucite, which is four times clearer than glass and much harder than the more commonly used extruded Perspex.

All the solid metal fittings are available in bronze, gold, nickel or silver in either polished, brushed, distressed or flat finishes. This collection is designed by us in London and made in England.

PARAMOUNT LAMP TL294 BRUSHED GOLD

WILSHIRE LAMP TL295 BRUSHED GOLD

ALBANY WALL LIGHT WL282-SM BRUSHED GOLD

CARMEL WALL LIGHT
WL283
BRUSHED GOLD

IMPERIAL FLOOR LAMP
FL281

BRUSHED GOLD

OAKLAND FLOOR LAMP

FL293

POLISHED GOLD