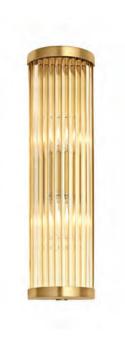

### ART DECO

### COLLECTION

Bella Figura's elegant collection of Art Deco inspired wall lights, table & floor lamps are designed for the most luxurious contemporary interiors. The products are all hand-made out of solid, cast Lucite, which is four times clearer than glass and much harder than the more commonly used extruded Perspex.

All the solid metal fittings are available in bronze, gold, nickel or silver in either polished, brushed, distressed or flat finishes. This collection is designed by us in London and made in England.

PARAMOUNT LAMP TL294 BRUSHED GOLD

WILSHIRE LAMP TL295 BRUSHED GOLD

ALBANY WALL LIGHT WL282-SM BRUSHED GOLD

CARMEL WALL LIGHT
WL283
BRUSHED GOLD

IMPERIAL FLOOR LAMP
FL281

BRUSHED GOLD

OAKLAND FLOOR LAMP

FL293

POLISHED GOLD