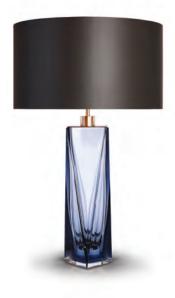

### RETRO MURANO

### COLLECTION

Bella Figura's unique collection of lighting is inspired by world famous Italian designs from the 1950s, '60s and '70s. Our new designs are an evolution of these classic pieces and inject them with contemporary style. This beautiful collection is retro chic and encapsulates the spirit of modern, glamorous interiors.

SMALL CIRCULAR PENDANT
CL455

CLEAR GLASS

SMALL CIRCULAR PENDANT

SMOKE & GOLD

COMO CHANDELIER

CL457

MATT GOLD WITH POLISHED GOLD BANDS

CLEAR & CHROME

VILLANOVA CHANDELIER

CL453

CLEAR & CHROME