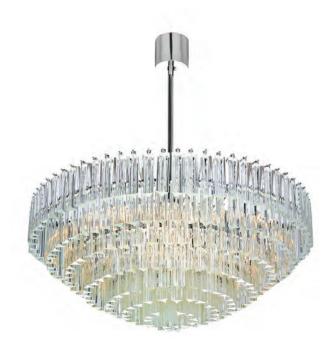

### VENETIAN

### COLLECTION

Bella Figura has been famous for its timeless Murano glass collection for over 30 years. This extensive collection focuses on designs which are either transitional or contemporary in style and which can therefore be used in almost any room setting.

The range is available as standard in a variety of sizes, glass colours and metal finishes, but our clients can also tailor their choice of chandelier to their specific requirements.