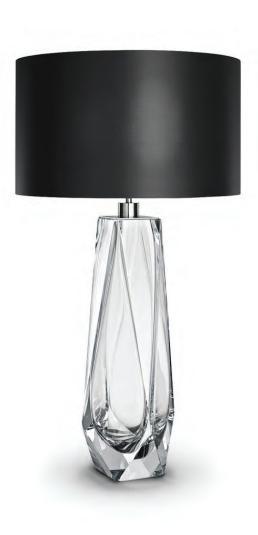

### BEVERLY HILLS

### COLLECTION

Bella Figura's new collection of ultra contemporary Murano glass lighting with an eye catching, cutting edge feel.

Designed for the world's most luxurious interiors, these stunning faceted designs are hand-made for us by one of the very finest Murano glass masters. Each piece is lovingly hand-polished to perfection for up to 12 hours.

The quality of each piece is emphasised by the weight, which is between 4 and 8 kilos depending on the size.

The table lamps are all beautifully French wired with silk flex in a choice of co-ordinating colours.

DIAMOND LAMP SMALL
TL700
TOBACCO

DIAMOND LAMP SMALL
TL700
CLEAR

**DIAMOND LAMP MEDIUM** TL701 PETROL BLUE

DIAMOND LAMP MEDIUM TL701 TOBACCO

DIAMOND LAMP LARGE TL702 TOBACCO

DIAMOND LAMP LARGE TL702 CLEAR

DIAMOND COLUMN LAMP TL704