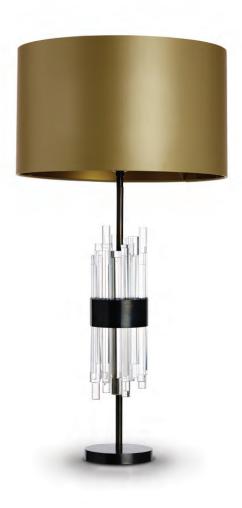

### COLLECTION

Bella Figura's new collection of ultra contemporary Murano glass lighting with an eye catching, cutting edge feel.

Designed for the world's most luxurious interiors, these stunning faceted designs are hand-made for us by one of the very finest Murano glass masters. Each piece is lovingly hand-polished to perfection for up to 12 hours.

The quality of each piece is emphasised by the weight, which is between 4 and 8 kilos depending on the size.

The table lamps are all beautifully French wired with silk flex in a choice of co-ordinating colours.

#### **DIAMOND CLUSTER LAMP** TL705

TOBACCO

DIAMOND LAMP XL

TL703

CLEAR

**DIAMOND ASYMMETRICAL LAMP** TL706
PETROL BLUE

DIAMOND CURVED LAMP
TL707
TOBACCO