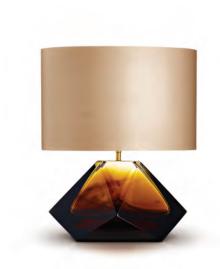

DIAMOND LAMP SMALL
TL700
TOBACCO

DIAMOND LAMP SMALL
TL700
CLEAR

**DIAMOND LAMP MEDIUM** TL701 PETROL BLUE

DIAMOND LAMP MEDIUM TL701 TOBACCO

DIAMOND LAMP LARGE TL702 TOBACCO

DIAMOND LAMP LARGE TL702 CLEAR

DIAMOND COLUMN LAMP TL704