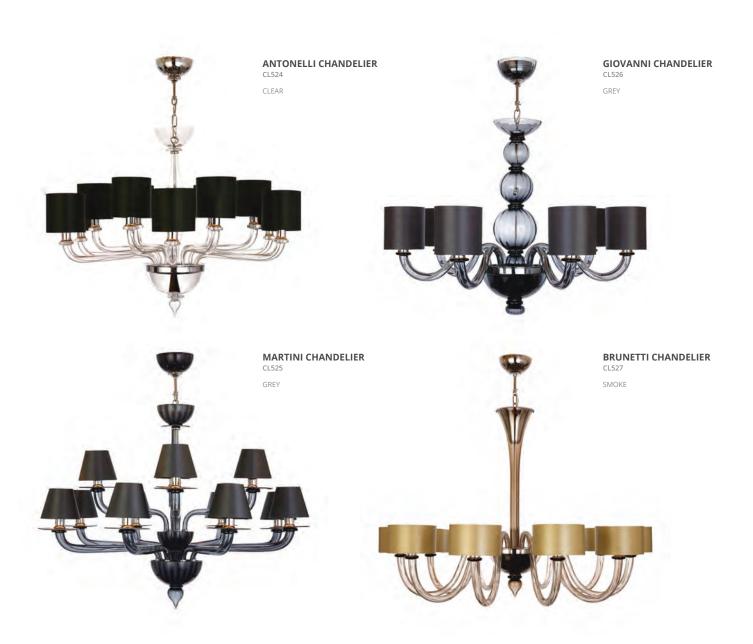

### VENETIAN

### COLLECTION

Bella Figura has been famous for its timeless Murano glass collection for over 30 years. This extensive collection focuses on designs which are either transitional or contemporary in style and which can therefore be used in almost any room setting.

The range is available as standard in a variety of sizes, glass colours and metal finishes, but our clients can also tailor their choice of chandelier to their specific requirements.