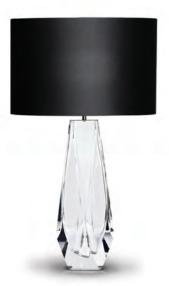

### BEVERLY HILLS

### COLLECTION

Bella Figura's new collection of ultra contemporary Murano glass lighting with an eye catching, cutting edge feel.

Designed for the world's most luxurious interiors, these stunning faceted designs are hand-made for us by one of the very finest Murano glass masters. Each piece is lovingly hand-polished to perfection for up to 12 hours.

The quality of each piece is emphasised by the weight, which is between 4 and 8 kilos depending on the size.

The table lamps are all beautifully French wired with silk flex in a choice of co-ordinating colours.

DIAMOND LAMP SMALL
TL700
TOBACCO

DIAMOND LAMP SMALL
TL700
CLEAR

**DIAMOND LAMP MEDIUM** TL701 PETROL BLUE

DIAMOND LAMP MEDIUM TL701 TOBACCO

DIAMOND LAMP LARGE TL702 TOBACCO

DIAMOND LAMP LARGE TL702 CLEAR

DIAMOND COLUMN LAMP TL704