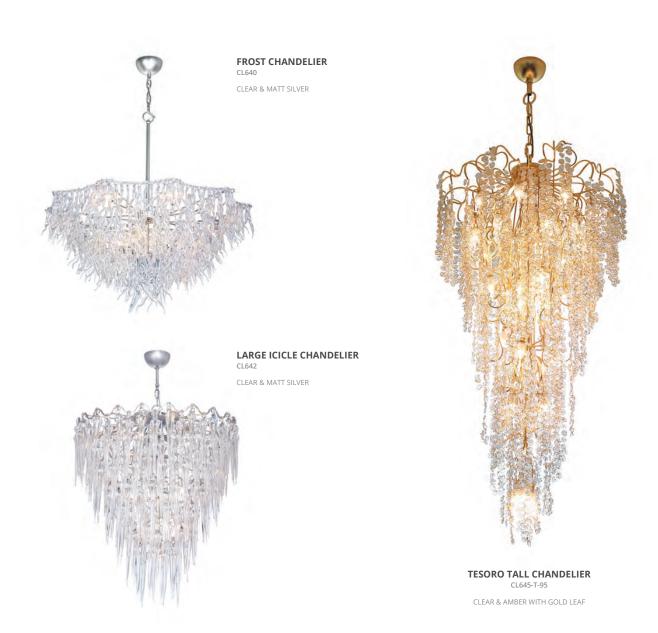

### STARBURST CHANDELIER

### ICICLE TIERED SUSPENSION LIGHT

CL641

CLEAR & MATT SILVER