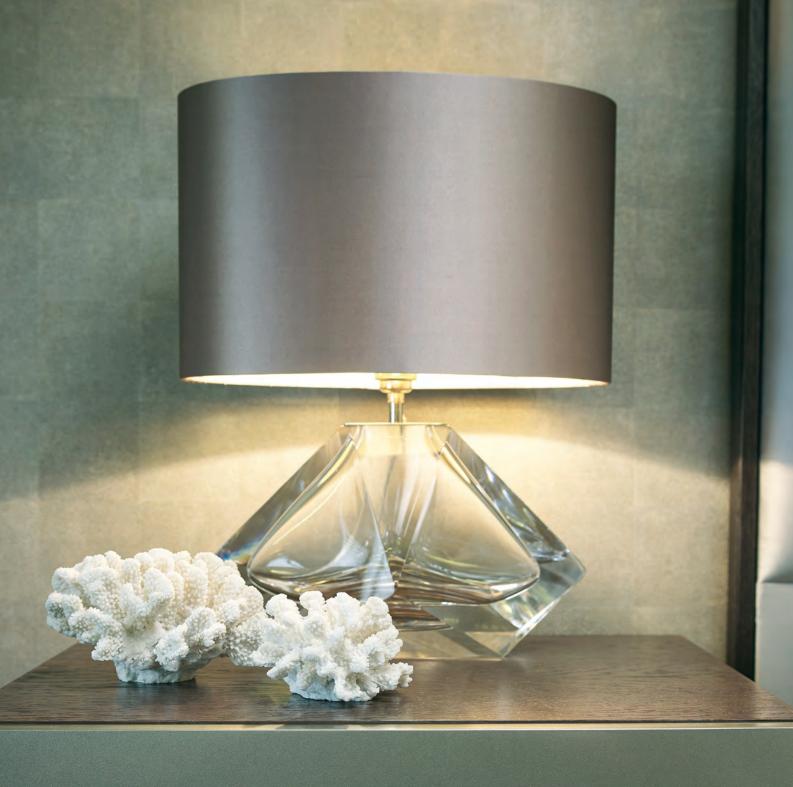

### COLLECTION

Bella Figura's new collection of ultra contemporary Murano glass lighting with an eye catching, cutting edge feel.

Designed for the world's most luxurious interiors, these stunning faceted designs are hand-made for us by one of the very finest Murano glass masters. Each piece is lovingly hand-polished to perfection for up to 12 hours.

The quality of each piece is emphasised by the weight, which is between 4 and 8 kilos depending on the size.

The table lamps are all beautifully French wired with silk flex in a choice of co-ordinating colours.

DIAMOND LAMP SMALL
TL700
TOBACCO

DIAMOND LAMP SMALL
TL700
CLEAR

**DIAMOND LAMP MEDIUM** TL701 PETROL BLUE

DIAMOND LAMP MEDIUM TL701 TOBACCO

DIAMOND LAMP LARGE TL702 TOBACCO

DIAMOND LAMP LARGE TL702 CLEAR

DIAMOND COLUMN LAMP TL704