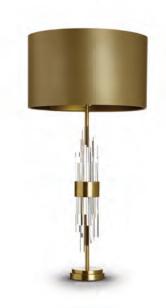

### COLLECTION

Bella Figura's new collection of ultra contemporary Murano glass lighting with an eye catching, cutting edge feel.

Designed for the world's most luxurious interiors, these stunning faceted designs are hand-made for us by one of the very finest Murano glass masters. Each piece is lovingly hand-polished to perfection for up to 12 hours.

The quality of each piece is emphasised by the weight, which is between 4 and 8 kilos depending on the size.

The table lamps are all beautifully French wired with silk flex in a choice of co-ordinating colours.

#### **DIAMOND CLUSTER LAMP** TL705

TOBACCO

DIAMOND LAMP XL

TL703

CLEAR

**DIAMOND ASYMMETRICAL LAMP** TL706
PETROL BLUE

DIAMOND CURVED LAMP
TL707
TOBACCO