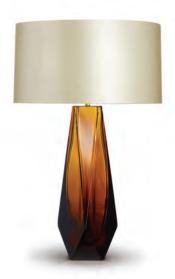

### BEVERLY HILLS

### COLLECTION

Bella Figura's new collection of ultra contemporary Murano glass lighting with an eye catching, cutting edge feel.

Designed for the world's most luxurious interiors, these stunning faceted designs are hand-made for us by one of the very finest Murano glass masters. Each piece is lovingly hand-polished to perfection for up to 12 hours.

The quality of each piece is emphasised by the weight, which is between 4 and 8 kilos depending on the size.

The table lamps are all beautifully French wired with silk flex in a choice of co-ordinating colours.

DIAMOND LAMP SMALL
TL700
TOBACCO

DIAMOND LAMP SMALL
TL700
CLEAR

**DIAMOND LAMP MEDIUM** TL701 PETROL BLUE

DIAMOND LAMP MEDIUM TL701 TOBACCO

DIAMOND LAMP LARGE TL702 TOBACCO

DIAMOND LAMP LARGE TL702 CLEAR

DIAMOND COLUMN LAMP TL704