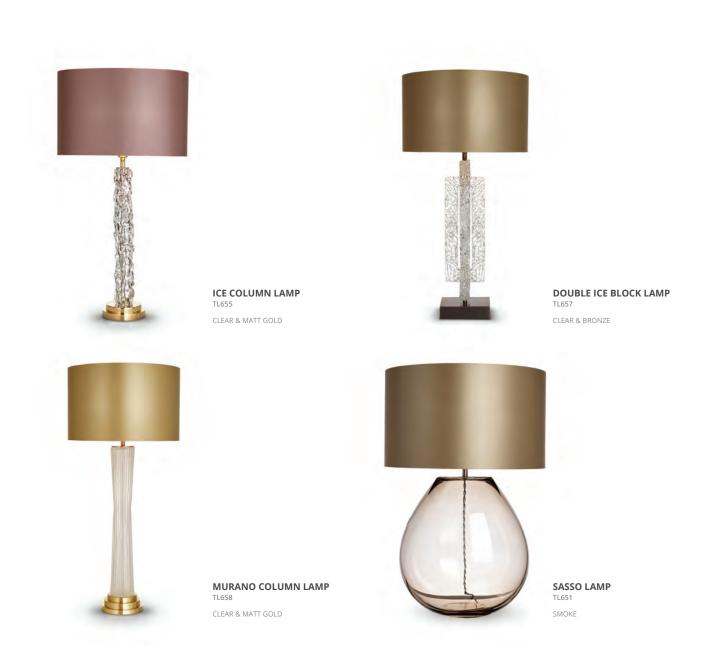

### **PLATINUM**

### COLLECTION

Bella Figura's new collection of metal table lamps is inspired by mid-Century style with a contemporary elegance and purity of design. This collection is hand-made in England out of the finest materials in a range of contemporary finishes.

These are classic designs - strong, powerful and masculine - that will still look modern and elegant in 50 years time.

TIMES SQUARE LAMP TL750 BRUSHED NICKEL

MADISON AVENUE LAMP TL753 BRUSHED NICKEL

PARK AVENUE LAMP
TL751
BRUSHED NICKEL