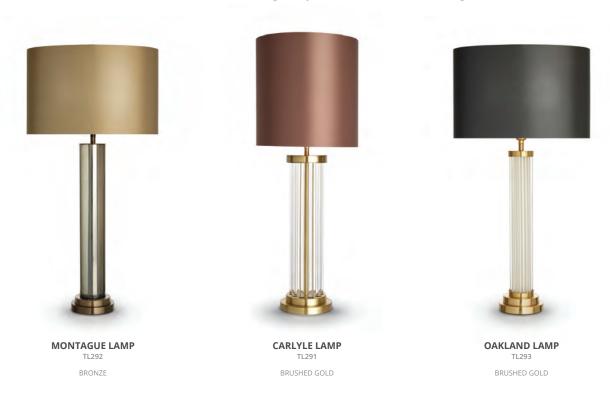

All the solid metal fittings are available in bronze, gold, nickel or silver in either polished, brushed, distressed or flat finishes. This collection is designed by us in London and made in England.

PARAMOUNT LAMP TL294 BRUSHED GOLD

WILSHIRE LAMP TL295 BRUSHED GOLD

ALBANY WALL LIGHT WL282-SM BRUSHED GOLD

CARMEL WALL LIGHT
WL283
BRUSHED GOLD

IMPERIAL FLOOR LAMP
FL281

BRUSHED GOLD

OAKLAND FLOOR LAMP

FL293

POLISHED GOLD