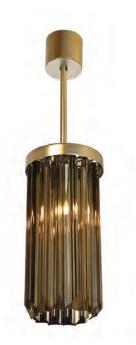

SMALL CIRCULAR PENDANT
CL455

CLEAR GLASS

SMALL CIRCULAR PENDANT

SMOKE & GOLD

COMO CHANDELIER

CL457

MATT GOLD WITH POLISHED GOLD BANDS

CLEAR & CHROME