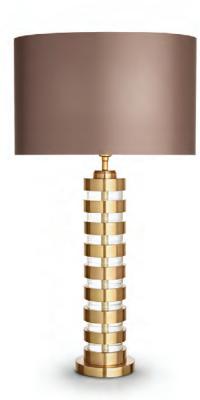

### **PLATINUM**

### COLLECTION

Bella Figura's new collection of metal table lamps is inspired by mid-Century style with a contemporary elegance and purity of design. This collection is hand-made in England out of the finest materials in a range of contemporary finishes.

These are classic designs - strong, powerful and masculine - that will still look modern and elegant in 50 years time.

TIMES SQUARE LAMP TL750 BRUSHED NICKEL

MADISON AVENUE LAMP TL753 BRUSHED NICKEL

PARK AVENUE LAMP
TL751
BRUSHED NICKEL