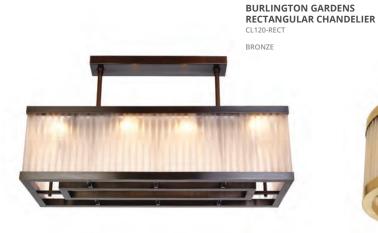

d bronze and flat bronze. In addition to these two finishes, we have also introduced distressed gold, distressed silver, flat gold and flat silver. These six new contemporary finishes are now available on many of the designs in our Mayfair collection and also on our entire Art Deco collection. Please see our website or contact us for further details.



### **CONCERTINA CHANDELIER**

CL114

DISTRESSED BRONZE



CONCERTINA WALL LIGHT

DISTRESSED BRONZE



BLADE WALL LIGHT
WL117

FLAT BRONZE



**BOND STREET SMALL LAMP** TL122-SM

POLISHED GOLD





**CURZON STREET RECTANGULAR LAMP** 

TL121-RECT

BRUSHED NICKEL

**BOND STREET LARGE LAMP** 

TL122-LA

BRONZE





### SAVILE ROW TWO TIER CHANDELIER

CL125-2T

POLISHED GOLD



### CURZON STREET RECTANGULAR CHANDELIER

CL121

BRUSHED NICKEL









### CLOUD CHANDELIER CL115

FLAT BRONZE

### ART DECO

### COLLECTION

Bella Figura's elegant collection of Art Deco inspired wall lights, table & floor lamps are designed for the most luxurious contemporary interiors. The products are all hand-made out of solid, cast Lucite, which is four times clearer than glass and much harder than the more commonly used extruded Perspex.

All the solid metal fittings are available in bronze, gold, nickel or silver in either polished, brushed, distressed or flat finishes. This collection is designed by us in London and made in England.





PARAMOUNT LAMP TL294 BRUSHED GOLD



WILSHIRE LAMP TL295 BRUSHED GOLD







ALBANY WALL LIGHT WL282-SM BRUSHED GOLD



CARMEL WALL LIGHT
WL283
BRUSHED GOLD



IMPERIAL FLOOR LAMP
FL281

BRUSHED GOLD



OAKLAND