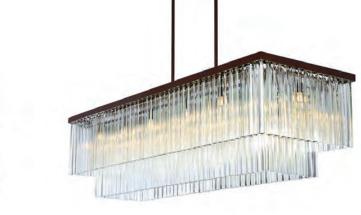

### RETRO MURANO

### COLLECTION

Bella Figura's unique collection of lighting is inspired by world famous Italian designs from the 1950s, '60s and '70s. Our new designs are an evolution of these classic pieces and inject them with contemporary style. This beautiful collection is retro chic and encapsulates the spirit of modern, glamorous interiors.

### LARGE TWO TIER RECTANGULAR CHANDELIER

CL452

CLEAR & BRONZE