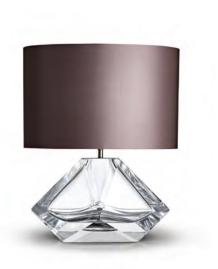

DIAMOND LAMP SMALL
TL700
TOBACCO

DIAMOND LAMP SMALL
TL700
CLEAR

**DIAMOND LAMP MEDIUM** TL701 PETROL BLUE

DIAMOND LAMP MEDIUM TL701 TOBACCO

DIAMOND LAMP LARGE TL702 TOBACCO

DIAMOND LAMP LARGE TL702 CLEAR

DIAMOND COLUMN LAMP TL704