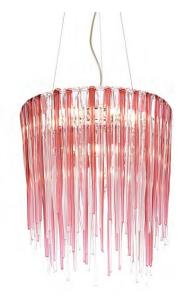

ICICLE SUSPENSION LIGHT
CL641
AMBER

ICICLE SUSPENSION LIGHT
CL641
AMETHYST & CLEAR

### ICICLE TIERED SUSPENSION LIGHT

CL641

CLEAR & MATT SILVER