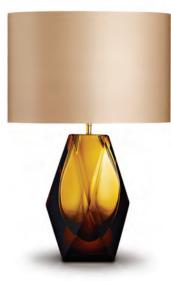

### BEVERLY HILLS

### COLLECTION

Bella Figura's new collection of ultra contemporary Murano glass lighting with an eye catching, cutting edge feel.

Designed for the world's most luxurious interiors, these stunning faceted designs are hand-made for us by one of the very finest Murano glass masters. Each piece is lovingly hand-polished to perfection for up to 12 hours.

The quality of each piece is emphasised by the weight, which is between 4 and 8 kilos depending on the size.

The table lamps are all beautifully French wired with silk flex in a choice of co-ordinating colours.

DIAMOND LAMP SMALL
TL700
TOBACCO

DIAMOND LAMP SMALL
TL700
CLEAR

**DIAMOND LAMP MEDIUM** TL701 PETROL BLUE

DIAMOND LAMP MEDIUM TL701 TOBACCO

DIAMOND LAMP LARGE TL702 TOBACCO

DIAMOND LAMP LARGE TL702 CLEAR

DIAMOND COLUMN LAMP TL704