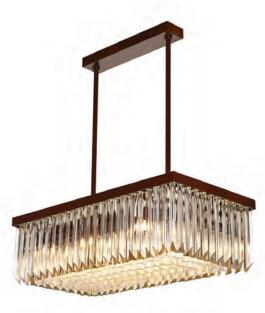

### RETRO MURANO

### COLLECTION

Bella Figura's unique collection of lighting is inspired by world famous Italian designs from the 1950s, '60s and '70s. Our new designs are an evolution of these classic pieces and inject them with contemporary style. This beautiful collection is retro chic and encapsulates the spirit of modern, glamorous interiors.

### LARGE RECTANGULAR CHANDELIER

CL450

CLEAR & BRONZE