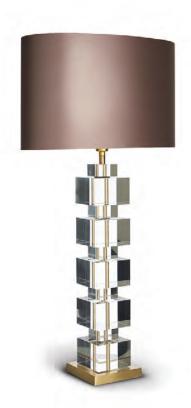

### ART DECO

### COLLECTION

Bella Figura's elegant collection of Art Deco inspired wall lights, table & floor lamps are designed for the most luxurious contemporary interiors. The products are all hand-made out of solid, cast Lucite, which is four times clearer than glass and much harder than the more commonly used extruded Perspex.

All the solid metal fittings are available in bronze, gold, nickel or silver in either polished, brushed, distressed or flat finishes. This collection is designed by us in London and made in England.

PARAMOUNT LAMP TL294 BRUSHED GOLD