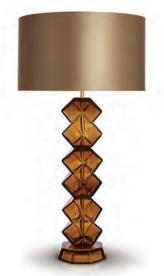

### BEVERLY HILLS

### COLLECTION

Bella Figura's new collection of ultra contemporary Murano glass lighting with an eye catching, cutting edge feel.

Designed for the world's most luxurious interiors, these stunning faceted designs are hand-made for us by one of the very finest Murano glass masters. Each piece is lovingly hand-polished to perfection for up to 12 hours.

The quality of each piece is emphasised by the weight, which is between 4 and 8 kilos depending on the size.

The table lamps are all beautifully French wired with silk flex in a choice of co-ordinating colours.

DIAMOND LAMP SMALL
TL700
TOBACCO

DIAMOND LAMP SMALL
TL700
CLEAR

**DIAMOND LAMP MEDIUM** TL701 PETROL BLUE

DIAMOND LAMP MEDIUM TL701 TOBACCO

DIAMOND LAMP LARGE TL702 TOBACCO

DIAMOND LAMP LARGE TL702 CLEAR

DIAMOND COLUMN LAMP TL704