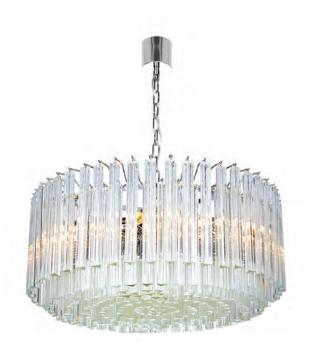

is designed by us in London and made in England.





PARAMOUNT LAMP TL294 BRUSHED GOLD



WILSHIRE LAMP TL295 BRUSHED GOLD







ALBANY WALL LIGHT WL282-SM BRUSHED GOLD



CARMEL WALL LIGHT
WL283
BRUSHED GOLD



IMPERIAL FLOOR LAMP
FL281

BRUSHED GOLD



OAKLAND FLOOR LAMP

FL293

POLISHED GOLD

### RETRO MURANO

### COLLECTION

Bella Figura's unique collection of lighting is inspired by world famous Italian designs from the 1950s, '60s and '70s. Our new designs are an evolution of these classic pieces and inject them with contemporary style. This beautiful collection is retro chic and encapsulates the spirit of modern, glamorous interiors.



SMALL CIRCULAR PENDANT
CL455

CLEAR GLASS



SMALL CIRCULAR PENDANT

SMOKE & GOLD



COMO CHANDELIER

CL457

MATT GOLD WITH POLISHED GOLD BANDS





CLEAR & CHROME



VILLANOVA CHANDELIER

CL453

CLEAR & CHROME





### LARGE RECTANGULAR CHANDELIER

CL450

CLEAR & BRONZE

### LARGE TWO TIER RECTANGULAR CHANDELIER

CL452

CLEAR & BRONZE

### MODERN MURANO

### COLLECTION

The magic of our Modern Murano collection is the fusion of tradition with the vibrant colours and shapes of modern design. These stunning designs are all hand-made by passionate Italian glass masters - known as "maestri" - most of whom have over 30 years experience and whose workmanship is still the finest in the world.



ICICLE SUSPENSION LIGHT
CL641
AMBER



ICICLE SUSPENSION LIGHT
CL641
AMETHYST & CLEAR





### STARBURST CHANDELIER





### ICICLE TIERED SUSPENSION LIGHT

CL641

CLEAR & MATT SILVER



### **PLATINUM**

### COLLECTION

Bella Figura's new collec