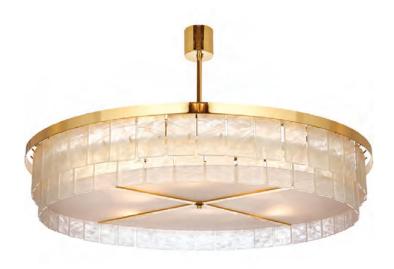

lients in central London and around the world.

The new designs on pages 8 & 9 feature two of our six new metal finishes – distressed bronze and flat bronze. In addition to these two finishes, we have also introduced distressed gold, distressed silver, flat gold and flat silver. These six new contemporary finishes are now available on many of the designs in our Mayfair collection and also on our entire Art Deco collection. Please see our website or contact us for further details.



### **CONCERTINA CHANDELIER**

CL114

DISTRESSED BRONZE



CONCERTINA WALL LIGHT

DISTRESSED BRONZE



BLADE WALL LIGHT
WL117

FLAT BRONZE



**BOND STREET SMALL LAMP** TL122-SM

POLISHED GOLD





**CURZON STREET RECTANGULAR LAMP** 

TL121-RECT

BRUSHED NICKEL

**BOND STREET LARGE LAMP** 

TL122-LA

BRONZE





### SAVILE ROW TWO TIER CHANDELIER

CL125-2T

POLISHED GOLD



### CURZON STREET RECTANGULAR CHANDELIER

CL121

BRUSHED NICKEL









### CLOUD CHANDELIER CL115

FLAT BRONZE

### ART DECO

### COLLECTION

Bella Figura's elegant collection of Art Deco inspired wall lights, table & floor lamps are designed for the most luxurious contemporary interiors. The products are all hand-made out of solid, cast Lucite, which is four times clearer than glass and much harder than the more commonly used extruded Perspex.

All the solid metal fittings are available in bronze, gold, nickel or silver in either polished, brushed, distressed or flat finishes. This collection is designed by us in London and made in England.





PARAMOUNT LAMP TL294 BRUSHED GOLD



WILSHIRE LAMP TL295 BRUSHED GOLD







A