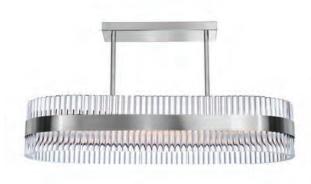

sed bronze and flat bronze. In addition to these two finishes, we have also introduced distressed gold, distressed silver, flat gold and flat silver. These six new contemporary finishes are now available on many of the designs in our Mayfair collection and also on our entire Art Deco collection. Please see our website or contact us for further details.



### **CONCERTINA CHANDELIER**

CL114

DISTRESSED BRONZE



CONCERTINA WALL LIGHT

DISTRESSED BRONZE



BLADE WALL LIGHT
WL117

FLAT BRONZE



**BOND STREET SMALL LAMP** TL122-SM

POLISHED GOLD





**CURZON STREET RECTANGULAR LAMP** 

TL121-RECT

BRUSHED NICKEL

**BOND STREET LARGE LAMP** 

TL122-LA

BRONZE





### SAVILE ROW TWO TIER CHANDELIER

CL125-2T

POLISHED GOLD



### CURZON STREET RECTANGULAR CHANDELIER

CL121

BRUSHED NICKEL









### CLOUD CHANDELIER CL115

FLAT BRONZE

### ART DECO

### COLLECTION

Bella Figura's elegant collection of Art Deco inspired wall lights, table & floor lamps are designed for the most luxurious contemporary interiors. The products are all hand-made out of solid, cast Lucite, which is four times clearer than glass and much harder than the more commonly used extruded Perspex.

All the solid metal fittings are available in bronze, gold, nickel or silver in either polished, brushed, distressed or flat finishes. This collection is designed by us in London and made in England.





PARAMOUNT LAMP TL294 BRUSHED GOLD



WILSHIRE LAMP TL295 BRUSHED GOLD







ALBANY WALL LIGHT WL282-SM BRUSHED GOLD



CARMEL WALL LIGHT
WL283
BRUSHED GOLD



IMPERIAL FLOOR LAMP
FL281

BRUSHED GOLD



OAKLA