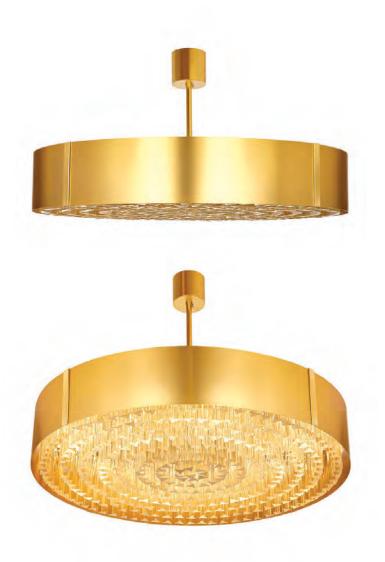

olished, brushed, distressed or flat finishes. This collection is designed by us in London and made in England.





PARAMOUNT LAMP TL294 BRUSHED GOLD



WILSHIRE LAMP TL295 BRUSHED GOLD







ALBANY WALL LIGHT WL282-SM BRUSHED GOLD



CARMEL WALL LIGHT
WL283
BRUSHED GOLD



IMPERIAL FLOOR LAMP
FL281

BRUSHED GOLD



OAKLAND FLOOR LAMP

FL293

POLISHED GOLD

### RETRO MURANO

### COLLECTION

Bella Figura's unique collection of lighting is inspired by world famous Italian designs from the 1950s, '60s and '70s. Our new designs are an evolution of these classic pieces and inject them with contemporary style. This beautiful collection is retro chic and encapsulates the spirit of modern, glamorous interiors.



SMALL CIRCULAR PENDANT
CL455

CLEAR GLASS



SMALL CIRCULAR PENDANT

SMOKE & GOLD



COMO CHANDELIER

CL457

MATT GOLD WITH POLISHED GOLD BANDS





CLEAR & CHROME



VILLANOVA CHANDELIER

CL453

CLEAR & CHROME





### LARGE RECTANGULAR CHANDELIER

CL450

CLEAR & BRONZE

### LARGE TWO TIER RECTANGULAR CHANDELIER

CL452

CLEAR & BRONZE

### MODERN MURANO

### COLLECTION

The magic of our Modern Murano collection is the fusion of tradition with the vibrant colours and shapes of modern design. These stunning designs are all hand-made by passionate Italian glass masters - known as "maestri" - most of whom have over 30 years experience and whose workmanship is still the finest in the world.



ICICLE SUSPENSION LIGHT
CL641
AMBER



ICICLE SUSPENSION LIGHT
CL641
AMETHYST & CLEAR





### STARBURST CHANDELIER





### ICICLE TIERED SUSPENSION LIGHT

CL641

CLEAR & MATT SILVER