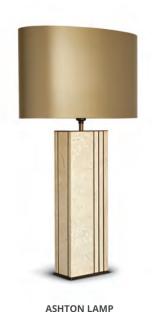

# STONE

Bella Figura's stone table lamps are all hand-made in England and are available in a variety of travertine and marble colours. Depending upon the complexity of the design, each one takes between 20 and 50 hours to cut, finish and assemble. With all our designs, the wiring cable is channeled through the stone so that it is invisible.

CREAM SATIN MARBLE & BRONZE

TL200
CREAM SATIN MARBLE & BRONZE