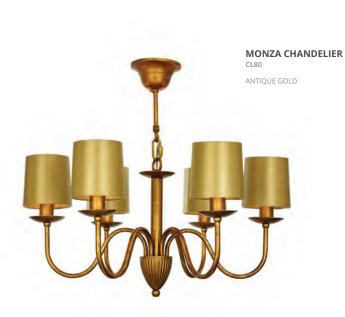

### VENETIAN

### COLLECTION

Bella Figura has been famous for its timeless Murano glass collection for over 30 years. This extensive collection focuses on designs which are either transitional or contemporary in style and which can therefore be used in almost any room setting.

The range is available as standard in a variety of sizes, glass colours and metal finishes, but our clients can also tailor their choice of chandelier to their specific requirements.