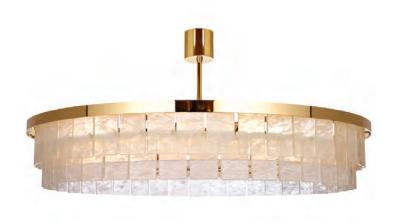

clients in central London and around the world.

The new designs on pages 8 & 9 feature two of our six new metal finishes – distressed bronze and flat bronze. In addition to these two finishes, we have also introduced distressed gold, distressed silver, flat gold and flat silver. These six new contemporary finishes are now available on many of the designs in our Mayfair collection and also on our entire Art Deco collection. Please see our website or contact us for further details.



### **CONCERTINA CHANDELIER**

CL114

DISTRESSED BRONZE



CONCERTINA WALL LIGHT

DISTRESSED BRONZE



BLADE WALL LIGHT
WL117

FLAT BRONZE



**BOND STREET SMALL LAMP** TL122-SM

POLISHED GOLD





**CURZON STREET RECTANGULAR LAMP** 

TL121-RECT

BRUSHED NICKEL

**BOND STREET LARGE LAMP** 

TL122-LA

BRONZE





### SAVILE ROW TWO TIER CHANDELIER

CL125-2T

POLISHED GOLD



### CURZON STREET RECTANGULAR CHANDELIER

CL121

BRUSHED NICKEL









### CLOUD CHANDELIER CL115

FLAT BRONZE

### ART DECO

### COLLECTION

Bella Figura's elegant collection of Art Deco inspired wall lights, table & floor lamps are designed for the most luxurious contemporary interiors. The products are all hand-made out of solid, cast Lucite, which is four times clearer than glass and much harder than the more commonly used extruded Perspex.

All the solid metal fittings are available in bronze, gold, nickel or silver in either polished, brushed, distressed or flat finishes. This collection is designed by us in London and made in England.





PARAMOUNT LAMP TL294 BRUSHED GOLD



WILSHIRE LAMP TL295 BRUSHED GOLD