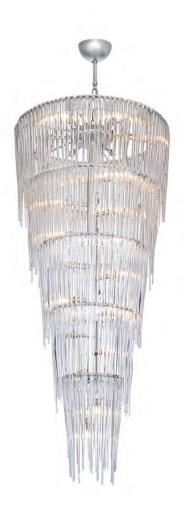

### RETRO MURANO

### COLLECTION

Bella Figura's unique collection of lighting is inspired by world famous Italian designs from the 1950s, '60s and '70s. Our new designs are an evolution of these classic pieces and inject them with contemporary style. This beautiful collection is retro chic and encapsulates the spirit of modern, glamorous interiors.