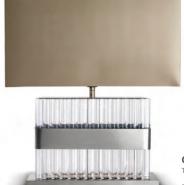

### COLLECTION

Bella Figura's elegant collection of Art Deco inspired wall lights, table & floor lamps are designed for the most luxurious contemporary interiors. The products are all hand-made out of solid, cast Lucite, which is four times clearer than glass and much harder than the more commonly used extruded Perspex.

All the solid metal fittings are available in bronze, gold, nickel or silver in either polished, brushed, distressed or flat finishes. This collection is designed by us in London and made in England.

PARAMOUNT LAMP TL294 BRUSHED GOLD