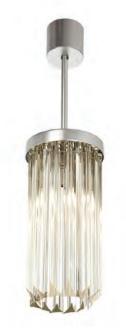

SMALL CIRCULAR PENDANT
CL455

CLEAR GLASS

SMALL CIRCULAR PENDANT

SMOKE & GOLD

COMO CHANDELIER

CL457

MATT GOLD WITH POLISHED GOLD BANDS

CLEAR & CHROME