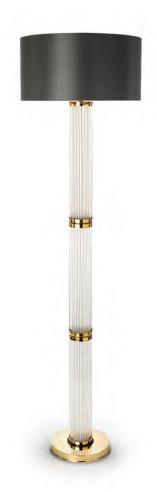

### VENETIAN

### COLLECTION

Bella Figura has been famous for its timeless Murano glass collection for over 30 years. This extensive collection focuses on designs which are either transitional or contemporary in style and which can therefore be used in almost any room setting.

The range is available as standard in a variety of sizes, glass colours and metal finishes, but our clients can also tailor their choice of chandelier to their specific requirements.