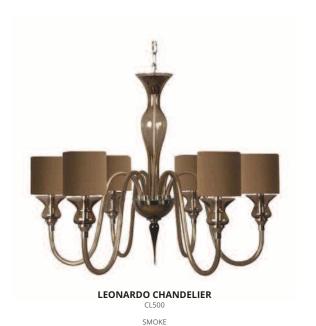

TESORO CHANDELIER CL645

TESORO TALL CHANDELIER
CL645-T
GOLD LEAF WITH CLEAR & AMBER GLASS

DISC CHANDELIER
CL509
GREY

DISC CHANDELIER CL509-8/4 SMOKE

ANTONELLI CHANDELIER
CL524
CLEAR

MARTINI CHANDELIER
CL525
GREY