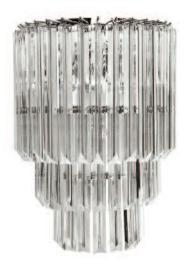

### **CEILING LAMPS**

We have a very wide selection of Ceiling Lights in various styles, which range from beautiful transitional Murano Glass chandeliers to Florentine metal and crystal chandeliers, through to more modern and very contemporary designs. Of particular note is that the glass for all our chandeliers and ceiling lights is made in Venice, which we use because it is simply the finest in the world. Similarly, all our elegant Lucite chandeliers and ceiling lights are hand-made in England out of cast Lucite, with brass or steel frames in a range of contemporary finishes.

SAVILE ROW CHANDELIER

BRUSHED DARK BRONZE & HAND CARVED CLEAR LUCITE

HANOVER SQUARE CHANDELIER

BRONZE & HAND CARVED CLEAR LUCITE

**PALL MALL CHANDELIER** 

CHROME & HAND CARVED CLEAR LUCITE

**EATON SQUARE CHANDELIER** 

CHROME & HAND CARVED CLEAR LUCITE

CURZON STREET RECTANGULAR CHANDELIER
CL121-RECT

POLISHED NICKEL & CLEAR LUCITE

CURZON STREET DRUM CHANDELIER
CL121

BRUSHED GOLD & CLEAR LUCITE

DOVER STREET CHANDELIER

BRONZE & HAND CARVED CLEAR LUCITE

SAVILE ROW TWO TIER CHANDELIER

POLISHED GOLD & HAND CARVED CLEAR LUCITE

**BURLINGTON GARDENS RECTANGULAR CHANDELIER** 

BRONZE & FROSTED LUCITE

**BURLINGTON GARDENS CHANDELIER SMALL** 

BRUSHED GOLD & FROSTED LUCITE

BOND STREET PENDANT
CL122-PEN
BRUSHED GOLD

BOND STREET RECTANGULAR CHANDELIER
CL122-RECT
BRUSHED NICKEL

BOND STREET ROUND CHANDELIER
CL122-RO
BRUSHED GOLD

BOND STREET OVAL CHANDELIER
CL122-OVAL
BRONZE

MARBLE ARCH CHANDELIER
CL124

BELGRAVE SQUARE CHANDELIER
CL123

BRUSHED NICKEL

BRUSHED GOLD

BATTERSEA CHANDELIER
CL109

STIPPLED BRONZE

CONCERTINA CHANDELIER
CL114

DISTRESSED BRONZE

MILNE TWO TIER CHANDELIER CL50 - 8+4

HAMMERED DECORATED BRONZE

MILNE SINGLE TIER CHANDELIER

CL50 - 6

SMOOTH ANTIQUE SILVER

AVIARY CEILING LIGHT
CL51

LEAD

**BROOK STREET CHANDELIER** 

BROWN CORTEN

**HYDE PARK 5 LIGHT CHANDELIER**CL100-5

BRONZE

HYDE PARK 3 LIGHT CHANDELIER
CL100-3

BRONZE

RICHMOND PARK CHANDELIER
CL104

BRUSHED GOLD

HOLLAND PARK CHANDELIER
CL103

BRONZE

PARK LANE ROUND CHANDELIER

BROWN CORTEN & GREY GLASS

CHROME & SMOKE GLASS

COMO CHANDELIER
CL457
MATT GOLD WITH POLISHED GOLD BANDS

FLAT DRUM CHANDELIER
CL451
CLEAR & CHROME

SMALL DOUBLE DRUM CHANDELIER
CL443-SM
SMOKE & POLISHED GOLD

LARGE DOUBLE DRUM CHANDELIER
CL443-LA
CLEAR & POLISHED GOLD

VILLANOVA CHANDELIER
CL453
CLEAR & CHROME

VILLANOVA 2 CHANDELIER
CL456
CLEAR & GOLD

CONCAVE DRUM CHANDELIER
CL412

SMOKE & CHROME

OVAL DRUM CHANDELIER
CL412-OVAL

CLEAR & CHROME

LARGE POINT CHANDELIER
CL413-LA

CLEAR & CHROME

TIARA CHANDELIER
CL433

CLEAR & CHROME

TWO TIER DRUM CHANDELIER
CL441

CLEAR & CHROME

CLEAR & CHROME

LARGE TWO TIER RECTANGULAR CHANDELIER CL452

CLEAR & BRONZE

LARGE RECTANGULAR CHANDELIER
CL450

CLEAR & BRONZE

RECTANGULAR CHANDELIER
CL414

CLEAR & CHROME

RECTANGULAR TWO TIER CHANDELIER
CL438

SMOKE & CHROME

QUADRO 2 CHANDELIER
CL432

SMOKE & CHROME

CLEAR & CHROME

WATERFALL CHANDELIER
CL410 CLEAR & CHROME

COLUMN CHANDELIER
CL421 CLEAR & CHROME

SMALL QUADRO PENDANT CLEAR & CHROME

CLEAR HAMMERED GLASS & BRONZE

PENTAGON RECTANGULAR CHANDELIER
CL440

SMOKE & CHROME

PENTAGON CHANDELIER
CL418 CLEAR & CHROME

PENTAGON 2 CHANDELIER
CL429 SMOKE & CHROME

PENTAGON DRUM CHANDELIER
CL439 CLEAR & CHROME

PENTAGON DOUBLE DRUM CHANDELIER
CL449

SMOKE & BRONZE

RIVIERA CHANDELIER
CL447

CLEAR & CHROME

POLY CHANDELIER
CL446

CLEAR & CHROME

PARADISE CHANDELIER
CL430
SILVER & CHROME

PETAL CHANDELIER
CL415
WHITE & CHROME

FLOWER CHANDELIER
CL420
WHITE

MILLEFIORE PENDANT
CL434
WHITE

GOLD

FROST CHANDELIER
CL640

MATT SILVER & CLEAR GLASS

LARGE ICICLE CHANDELIER
CL642
MATT SILVER & CLEAR GLASS

ICICLE SUSPENSION LIGHT
CL641
SILVER LEAF & CLEAR GLASS

ICICLE TIERED SUSPENSION LIGHT
CL641-T
MATT SILVER & CLEAR GLASS

TESORO CHANDELIER CL645

TESORO TALL CHANDELIER
CL645-T
GOLD LEAF WITH CLEAR & AMBER GLASS

DISC CHANDELIER
CL509
GREY

DISC CHANDELIER CL509-8/4 SMOKE

ANTONELLI CHANDELIER
CL524
CLEAR

MARTINI CHANDELIER
CL525
GREY

BRUNETTI CHANDELIER
CL527
SMOKE

GIOVANNI CHANDELIER
CL526
GREY

RAPHAEL DISC CHANDELIER
CL516
CLEAR

RAPHAEL CHANDELIER WITH DRUM SHADES
CL522
CLEAR

MICHELANGELO CHANDELIER WITH DRUM SHADES

CL521

CLEAR

ROMANELLI CHANDELIER
CL523
CLEAR

MANCINI CHANDELIER
CL518
SMOKE

MICHELANGELO CHANDELIER WITH DROPS CL501

GREY

MICHELANGELO CHANDELIER
CL502

SMOKE

ROSSETTI CHANDELIER
CL503

GOLD

LEAF CHANDELIER
CL506

CLEAR

JULIANI CHANDELIER
CL528

SMOKE

RAPHAEL CHANDELIER CL510

SMOKE

PADUA CHANDELIER
CL81 ANTIQUE GOLD LEAF

ORVIETO CHANDELIER
CL82 LEAD

VOLTERRA CHANDELIER
CL83 ANTIQUE GOLD LEAF

ANTIQUE GOLD LEAF

FERRARA CHANDELIER
CL68 ANTIQUE GOLD LEAF

PALERMO CHANDELIER
CL66
ANTIQUE GOLD LEAF

VERONA CHANDELIER
CL67
ANTIQUE GOLD LEAF

SIENA CHANDELIER
CL70

DECORATED BRONZE

CRYSTAL CHANDELIER
CL351
BLACK NICKEL

CRYSTAL CHANDELIER
CL357
POLISHED NICKEL

CRYSTAL CHANDELIER
CL358
POLISHED NICKEL