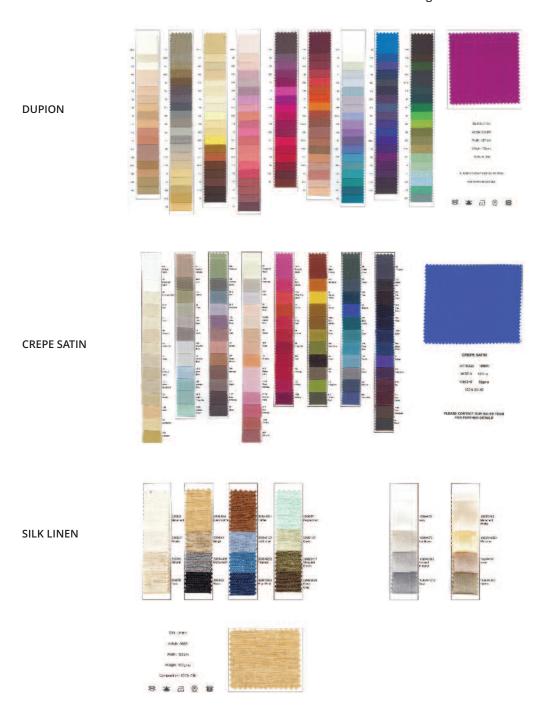

### LAMP SHADES

Bella Figura's Lamp Shades are all hand-made in England. Our collection includes a wide range of contemporary silk laminated shades in a large number of different sizes. Included in the price as standard are a huge range of 166 Doupion, 96 Crepe Satin or 15 Linen Silk Colours, a choice of 5 Card Lining Colours and 4mm Frames, which are colour co-ordinated with the lining colour. For a small surcharge we also offer the additional option of a choice of 8 Silk Lining Colours for the ultimate in luxury.

On request shades can also be made in customers own materials. Please contact us for details.

# SHADE CARDS

Our silk colour cards are available to order – Please visit our website **www.bella-figura.com** for full details.