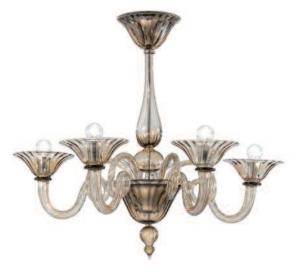

TESORO CHANDELIER CL645

TESORO TALL CHANDELIER
CL645-T
GOLD LEAF WITH CLEAR & AMBER GLASS

DISC CHANDELIER
CL509
GREY

DISC CHANDELIER CL509-8/4 SMOKE

ANTONELLI CHANDELIER
CL524
CLEAR

MARTINI CHANDELIER
CL525
GREY