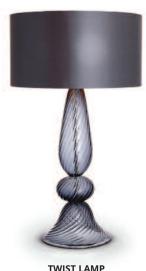

CLEAR & BRUSHED GOLD

MURANO GLASS BALL LAMP
TL304
CLEAR

APOLLO LAMP
TL600
CLEAR & BRONZE

MIRA LAMP
TL541
AMETHYST & POLISHED NICKEL

CONTE LAMP
TL543
SMOKE & POLISHED NICKEL

TWIST LAMP
TL310
GREY

TWIST TEARDROP LAMP
TL311
CLEAR