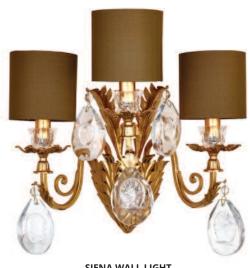

MANTUA WALL LIGHT
WL69 ANTIQUE SILVER

SIENA WALL LIGHT ANTIQUE GOLD

CETONA WALL LIGHT ANTIQUE SILVER

PEARL & SILVER

VERASE WALL LIGHT ANTIQUE SILVER