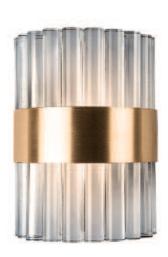

## WALL LIGHTS

To compliment our Ceiling Lights we have a wide range of Wall Lights, the most notable of which are our Art Deco inspired designs.

These have been created for the most luxurious contemporary interiors and are hand-made in England out of cast Lucite.

FARO WALL LIGHT WL270 POLISHED GOLD

WL283
BRUSHED GOLD & FROSTED LUCITE

HOLLYWOOD WALL LIGHT
WL280
POLISHED NICKEL

BELMONT WALL LIGHT
WL281
POLISHED GOLD

GRAPHIT WALL LIGHT
WL255
BRUSHED NICKEL

CHICAGO WALL LIGHT
WL274
BRONZE

ALBANY WALL LIGHT SMALL
WL282-SM
BRUSHED GOLD

SAN FRANCISCO WALL LIGHT
WL284
BRUSHED GOLD

SAPHIR WALL LIGHT WL264 BRUSHED GOLD

MANHATTEN WALL LIGHT
WL278
BRONZE & FROSTED LUCITE

NEW YORK WALL LIGHT
WL275

BRONZE & FROSTED LUCITE

METRO WALL LIGHT
WL279

BRONZE & FROSTED LUCITE

CURZON STREET WALL LIGHT
WL121

POLISHED GOLD

BOND STREET WALL LIGHT
WL122

BRONZE

PALL MALL WALL LIGHT
WL127

HAND-CARVED LUCITE

SAVILE ROW WALL LIGHT WL125

POLISHED GOLD

WATERFALL WALL LIGHT
WL410
CLEAR & CHROME

WATERFALL 2 WALL LIGHT
WL411-3
CLEAR & CHROME

LONG DRUM WALL LIGHT
WL443
CLEAR

LONG DRUM WALL LIGHT
WL443
SMOKE

PENTAGON WALL LIGHT
WL418
CLEAR

PENTAGON 2 WALL LIGHT
WL429
SMOKE

FROST WALL LIGHT WL640

CLEAR & MATT SILVER

ICICLE WALL LIGHT
WL641
CLEAR & MATT SILVER

BAMBOO WALL LIGHT WL423 CLEAR & SILVER

ZEUS WALL LIGHT WL627 SMOKE & BRONZE

PETAL WALL LIGHT
WL415
CLEAR & CHROME

PARADISE WALL LIGHT
WL430
GOLD & GOLD GLASS

LEONARDO WALL LIGHT SMOKE

DISC WALL LIGHT

GREY

MICHELANGELO WALL LIGHT WITH DROPS WL501

SMOKE

ROSSETTI WALL LIGHT
WL503

AMBER

RAPHAEL DISC WALL LIGHT WL516

GREY

ROMANELLI WALL LIGHT
WL523

CLEAR

BATTERSEA WALL LIGHT
WL109
STIPPLED GOLD

CONCERTINA LIGHT
WL114
DISTRESSED BRONZE

BLADE WALL LIGHT WL117 BRONZE

AVIARY WALL LIGHT
WL51

HAMMERED ANTIQUE GOLD LEAF

CONSTANTIN WALL LIGHT
WL330
SEPIA

CONSTANTIN WALL LIGHT
WL330
SILVER

CONSTANTIN WALL LIGHT
WL330
GOLD

MONZA WALL LIGHT

ANTIQUE SILVER LEAF

PADUA WALL LIGHT

ANTIQUE GOLD LEAF

ORVIETO WALL LIGHT
WL82

BRONZE

ANTIQUE GOLD LEAF

PALERMO WALL LIGHT
WL66

ANTIQUE SILVER

VERONA WALL LIGHT

ANTIQUE GOLD

FERRARA WALL LIGHT
WL68 ANTIQUE SILVER

MANTUA WALL LIGHT
WL69 ANTIQUE SILVER

SIENA WALL LIGHT ANTIQUE GOLD

CETONA WALL LIGHT ANTIQUE SILVER

PEARL & SILVER

VERASE WALL LIGHT ANTIQUE SILVER