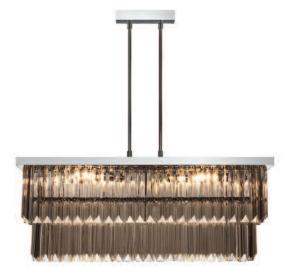

LARGE TWO TIER RECTANGULAR CHANDELIER CL452

CLEAR & BRONZE

LARGE RECTANGULAR CHANDELIER
CL450

CLEAR & BRONZE

RECTANGULAR CHANDELIER
CL414

CLEAR & CHROME

RECTANGULAR TWO TIER CHANDELIER
CL438

SMOKE & CHROME