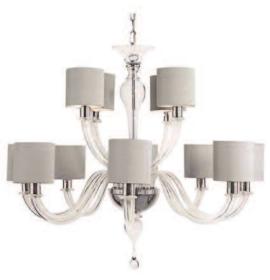

### **CEILING LAMPS**

We have a very wide selection of Ceiling Lights in various styles, which range from beautiful transitional Murano Glass chandeliers to Florentine metal and crystal chandeliers, through to more modern and very contemporary designs. Of particular note is that the glass for all our chandeliers and ceiling lights is made in Venice, which we use because it is simply the finest in the world. Similarly, all our elegant Lucite chandeliers and ceiling lights are hand-made in England out of cast Lucite, with brass or steel frames in a range of contemporary finishes.