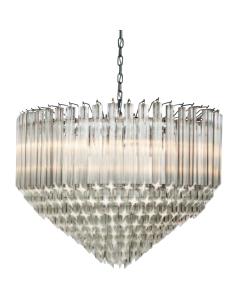

PARK LANE ROUND CHANDELIER

BROWN CORTEN & GREY GLASS

CHROME & SMOKE GLASS

COMO CHANDELIER
CL457
MATT GOLD WITH POLISHED GOLD BANDS

FLAT DRUM CHANDELIER
CL451
CLEAR & CHROME

SMALL DOUBLE DRUM CHANDELIER
CL443-SM
SMOKE & POLISHED GOLD

LARGE DOUBLE DRUM CHANDELIER
CL443-LA
CLEAR & POLISHED GOLD

VILLANOVA CHANDELIER
CL453
CLEAR & CHROME

VILLANOVA 2 CHANDELIER
CL456
CLEAR & GOLD

CONCAVE DRUM CHANDELIER
CL412

SMOKE & CHROME

OVAL DRUM CHANDELIER
CL412-OVAL