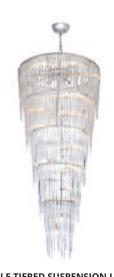

FROST CHANDELIER
CL640

MATT SILVER & CLEAR GLASS

LARGE ICICLE CHANDELIER
CL642
MATT SILVER & CLEAR GLASS

ICICLE SUSPENSION LIGHT
CL641
SILVER LEAF & CLEAR GLASS

ICICLE TIERED SUSPENSION LIGHT
CL641-T
MATT SILVER & CLEAR GLASS