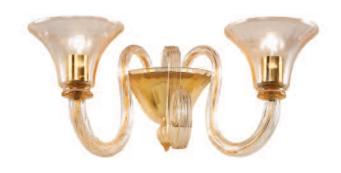

## WALL LIGHTS

To compliment our Ceiling Lights we have a wide range of Wall Lights, the most notable of which are our Art Deco inspired designs.

These have been created for the most luxurious contemporary interiors and are hand-made in England out of cast Lucite.

FARO WALL LIGHT WL270 POLISHED GOLD

WL283
BRUSHED GOLD & FROSTED LUCITE

HOLLYWOOD WALL LIGHT
WL280
POLISHED NICKEL

BELMONT WALL LIGHT
WL281
POLISHED GOLD

GRAPHIT WALL LIGHT
WL255
BRUSHED NICKEL

CHICAGO WALL LIGHT
WL274
BRONZE