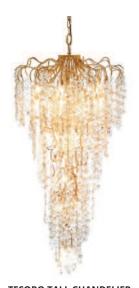

TESORO CHANDELIER CL645

TESORO TALL CHANDELIER
CL645-T
GOLD LEAF WITH CLEAR & AMBER GLASS

DISC CHANDELIER
CL509
GREY

DISC CHANDELIER CL509-8/4 SMOKE

ANTONELLI CHANDELIER
CL524
CLEAR

MARTINI CHANDELIER
CL525
GREY