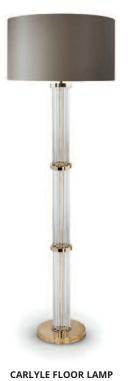

## FLOOR LAMPS

Our small but growing selection of Floor Lamps are all made out of Murano Glass, Lucite or Wood. This is a product area that will see the introduction of several new designs during 2018.

IMPERIAL FLOOR LAMP
FL281
POLISHED GOLD & CLEAR LUCITE

FL291
POLISHED GOLD & CLEAR LUCITE

OAKLAND FLOOR LAMP FL293 POLISHED GOLD & CLEAR LUCITE

VENITIAN BALL FLOOR LAMP
FL500
CLEAR

VENITIAN BALL FLOOR LAMP
FL500
SMOKE