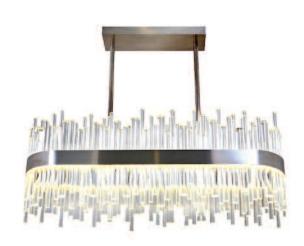

### **CEILING LAMPS**

We have a very wide selection of Ceiling Lights in various styles, which range from beautiful transitional Murano Glass chandeliers to Florentine metal and crystal chandeliers, through to more modern and very contemporary designs. Of particular note is that the glass for all our chandeliers and ceiling lights is made in Venice, which we use because it is simply the finest in the world. Similarly, all our elegant Lucite chandeliers and ceiling lights are hand-made in England out of cast Lucite, with brass or steel frames in a range of contemporary finishes.