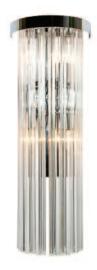

## WALL LIGHTS

To compliment our Ceiling Lights we have a wide range of Wall Lights, the most notable of which are our Art Deco inspired designs.

These have been created for the most luxurious contemporary interiors and are hand-made in England out of cast Lucite.

FARO WALL LIGHT WL270 POLISHED GOLD

WL283
BRUSHED GOLD & FROSTED LUCITE

HOLLYWOOD WALL LIGHT
WL280
POLISHED NICKEL

BELMONT WALL LIGHT
WL281
POLISHED GOLD

GRAPHIT WALL LIGHT
WL255
BRUSHED NICKEL

CHICAGO WALL LIGHT
WL274
BRONZE

ALBANY WALL LIGHT SMALL
WL282-SM
BRUSHED GOLD

SAN FRANCISCO WALL LIGHT
WL284
BRUSHED GOLD

SAPHIR WALL LIGHT WL264 BRUSHED GOLD

MANHATTEN WALL LIGHT
WL278
BRONZE & FROSTED LUCITE

NEW YORK WALL LIGHT
WL275

BRONZE & FROSTED LUCITE

METRO WALL LIGHT
WL279

BRONZE & FROSTED LUCITE

CURZON STREET WALL LIGHT
WL121

POLISHED GOLD

BOND STREET WALL LIGHT
WL122

BRONZE

PALL MALL WALL LIGHT
WL127

HAND-CARVED LUCITE

SAVILE ROW WALL LIGHT WL125

POLISHED GOLD

WATERFALL WALL LIGHT
WL410
CLEAR & CHROME

WATERFALL 2 WALL LIGHT
WL411-3
CLEAR & CHROME

LONG DRUM WALL LIGHT
WL443
CLEAR

LONG DRUM WALL LIGHT
WL443
SMOKE

PENTAGON WALL LIGHT
WL418
CLEAR

PENTAGON 2 WALL LIGHT
WL429
SMOKE

FROST WALL LIGHT WL640

CLEAR & MATT SILVER

ICICLE WALL LIGHT
WL641
CLEAR & MATT SILVER

BAMBOO WALL LIGHT WL423 CLEAR & SILVER

ZEUS WALL LIGHT WL627 SMOKE & BRONZE

PETAL WALL LIGHT
WL415
CLEAR & CHROME

PARADISE WALL LIGHT
WL430
GOLD & GOLD GLASS

LEONARDO WALL LIGHT SMOKE

DISC WALL LIGHT

GREY

MICHELANGELO WALL LIGHT WITH DROPS WL501

SMOKE

ROSSETTI WALL LIGHT
WL503

AMBER

RAPHAEL DISC WALL LIGHT WL516

GREY

ROMANELLI WALL LIGHT
WL523

CLEAR

BATTERSEA WALL LIGHT
WL109
STIPPLED GOLD

CONCERTINA LIGHT
WL114
DISTRESSED BRONZE

BLADE WALL LIGHT WL117 BRONZE

AVIARY WALL LIGHT
WL51

HAMMERED ANTIQUE GOLD LEAF

CONSTANTIN WALL LIGHT
WL330
SEPIA

CONSTANTIN WALL LIGHT
WL330
SILVER

CONSTANTIN WALL LIGHT
WL330
GOLD

MONZA WALL LIGHT

ANTIQUE SILVER LEAF

PADUA WALL LIGHT

ANTIQUE GOLD LEAF

ORVIETO WALL LIGHT
WL82

BRONZE

ANTIQUE GOLD LEAF

PALERMO WALL LIGHT
WL66

ANTIQUE SILVER

VERONA WALL LIGHT

ANTIQUE GOLD

FERRARA WALL LIGHT
WL68 ANTIQUE SILVER

MANTUA WALL LIGHT
WL69 ANTIQUE SILVER

SIENA WALL LIGHT ANTIQUE GOLD

CETONA WALL LIGHT ANTIQUE SILVER

PEARL & SILVER

VERASE WALL LIGHT ANTIQUE SILVER