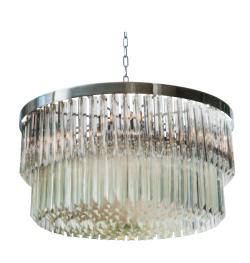

PARK LANE ROUND CHANDELIER

BROWN CORTEN & GREY GLASS

CHROME & SMOKE GLASS

COMO CHANDELIER
CL457
MATT GOLD WITH POLISHED GOLD BANDS

FLAT DRUM CHANDELIER
CL451
CLEAR & CHROME

SMALL DOUBLE DRUM CHANDELIER
CL443-SM
SMOKE & POLISHED GOLD

LARGE DOUBLE DRUM CHANDELIER
CL443-LA
CLEAR & POLISHED GOLD

VILLANOVA CHANDELIER
CL453
CLEAR & CHROME

VILLANOVA 2 CHANDELIER
CL456
CLEAR & GOLD

CONCAVE DRUM CHANDELIER
CL412

SMOKE & CHROME

OVAL DRUM CHANDELIER
CL412-OVAL