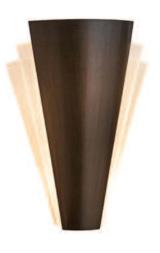

## WALL LIGHTS

To compliment our Ceiling Lights we have a wide range of Wall Lights, the most notable of which are our Art Deco inspired designs.

These have been created for the most luxurious contemporary interiors and are hand-made in England out of cast Lucite.

FARO WALL LIGHT WL270 POLISHED GOLD

WL283
BRUSHED GOLD & FROSTED LUCITE

HOLLYWOOD WALL LIGHT
WL280
POLISHED NICKEL

BELMONT WALL LIGHT
WL281
POLISHED GOLD

GRAPHIT WALL LIGHT
WL255
BRUSHED NICKEL

CHICAGO WALL LIGHT
WL274
BRONZE

ALBANY WALL LIGHT SMALL
WL282-SM
BRUSHED GOLD

SAN FRANCISCO WALL LIGHT
WL284
BRUSHED GOLD

SAPHIR WALL LIGHT WL264 BRUSHED GOLD

MANHATTEN WALL LIGHT
WL278
BRONZE & FROSTED LUCITE

NEW YORK WALL LIGHT
WL275

BRONZE & FROSTED LUCITE

METRO WALL LIGHT
WL279

BRONZE & FROSTED LUCITE

CURZON STREET WALL LIGHT
WL121

POLISHED GOLD

BOND STREET WALL LIGHT
WL122

BRONZE

PALL MALL WALL LIGHT
WL127

HAND-CARVED LUCITE

SAVILE ROW WALL LIGHT WL125

POLISHED GOLD

WATERFALL WALL LIGHT
WL410
CLEAR & CHROME

WATERFALL 2 WALL LIGHT
WL411-3
CLEAR & CHROME

LONG DRUM WALL LIGHT
WL443
CLEAR

LONG DRUM WALL LIGHT
WL443
SMOKE

PENTAGON WALL LIGHT
WL418
CLEAR

PENTAGON 2 WALL LIGHT
WL429
SMOKE

FROST WALL LIGHT WL640

CLEAR & MATT SILVER

ICICLE WALL LIGHT
WL641
CLEAR & MATT SILVER

BAMBOO WALL LIGHT WL423 CLEAR & SILVER

ZEUS WALL LIGHT WL627 SMOKE & BRONZE

PETAL WALL LIGHT
WL415
CLEAR & CHROME

PARADISE WALL LIGHT
WL430
GOLD & GOLD GLASS

LEONARDO WALL LIGHT SMOKE

DISC WALL LIGHT

GREY

MICHELANGELO WALL LIGHT WITH DROPS WL501

SMOKE

ROSSETTI WALL LIGHT
WL503

AMBER

RAPHAEL DISC WALL LIGHT WL516

GREY

ROMANELLI WALL LIGHT
WL523

CLEAR

BATTERSEA WALL LIGHT
WL109
STIPPLED GOLD

CONCERTINA LIGHT
WL114
DISTRESSED BRONZE

BLADE WALL LIGHT WL117 BRONZE

AVIARY WALL LIGHT
WL51

HAMMERED ANTIQUE GOLD LEAF

CONSTANTIN WALL LIGHT
WL330
SEPIA

CONSTANTIN WALL LIGHT
WL330
SILVER

CONSTANTIN WALL LIGHT
WL330
GOLD

MONZA WALL LIGHT

ANTIQUE SILVER LEAF

PADUA WALL LIGHT

ANTIQUE GOLD LEAF

ORVIETO WALL LIGHT
WL82

BRONZE

ANTIQUE GOLD LEAF

PALERMO WALL LIGHT
WL66

ANTIQUE SILVER

VERONA WALL LIGHT

ANTIQUE GOLD

FERRARA WALL LIGHT
WL68 ANTIQUE SILVER

MANTUA WALL LIGHT
WL69 ANTIQUE SILVER

SIENA WALL LIGHT ANTIQUE GOLD

CETONA WALL LIGHT ANTIQUE SILVER

PEARL & SILVER

VERASE WALL LIGHT ANTIQUE SILVER