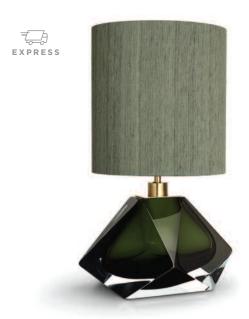

MURANO GLASS URN LAMP LARGE
TL302-LA
CLEAR

SINGLE ICE BLOCK LAMP
TL656
CLEAR & BRUSHED GOLD

EXPRESS

DOUBLE ICE BLOCK LAMP
TL657

CLEAR & BRONZE

ICE COLUMN LAMP
TL655
CLEAR & BRUSHED GOLD

MURANO COLUMN LAMP
TL658