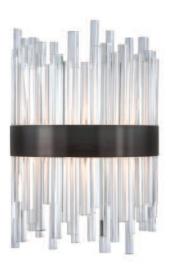

## WALL LIGHTS

To compliment our Ceiling Lights we have a wide range of Wall Lights, the most notable of which are our Art Deco inspired designs.

These have been created for the most luxurious contemporary interiors and are hand-made in England out of cast Lucite.

FARO WALL LIGHT WL270 POLISHED GOLD

WL283
BRUSHED GOLD & FROSTED LUCITE

HOLLYWOOD WALL LIGHT
WL280
POLISHED NICKEL

BELMONT WALL LIGHT
WL281
POLISHED GOLD

GRAPHIT WALL LIGHT
WL255
BRUSHED NICKEL

CHICAGO WALL LIGHT
WL274
BRONZE

ALBANY WALL LIGHT SMALL
WL282-SM
BRUSHED GOLD

SAN FRANCISCO WALL LIGHT
WL284
BRUSHED GOLD

SAPHIR WALL LIGHT WL264 BRUSHED GOLD

MANHATTEN WALL LIGHT
WL278
BRONZE & FROSTED LUCITE

NEW YORK WALL LIGHT
WL275

BRONZE & FROSTED LUCITE

METRO WALL LIGHT
WL279

BRONZE & FROSTED LUCITE

CURZON STREET WALL LIGHT
WL121

POLISHED GOLD

BOND STREET WALL LIGHT
WL122

BRONZE

PALL MALL WALL LIGHT
WL127

HAND-CARVED LUCITE

SAVILE ROW WALL LIGHT WL125

POLISHED GOLD

WATERFALL WALL LIGHT
WL410
CLEAR & CHROME

WATERFALL 2 WALL LIGHT
WL411-3
CLEAR & CHROME

LONG DRUM WALL LIGHT
WL443
CLEAR

LONG DRUM WALL LIGHT
WL443
SMOKE

PENTAGON WALL LIGHT
WL418
CLEAR

PENTAGON 2 WALL LIGHT
WL429
SMOKE

FROST WALL LIGHT WL640

CLEAR & MATT SILVER

ICICLE WALL LIGHT
WL641
CLEAR & MATT SILVER

BAMBOO WALL LIGHT WL423 CLEAR & SILVER

ZEUS WALL LIGHT WL627 SMOKE & BRONZE

PETAL WALL LIGHT
WL415
CLEAR & CHROME

PARADISE WALL LIGHT
WL430
GOLD & GOLD GLASS

LEONARDO WALL LIGHT SMOKE

DISC WALL LIGHT

GREY

MICHELANGELO WALL LIGHT WITH DROPS WL501

SMOKE

ROSSETTI WALL LIGHT
WL503

AMBER

RAPHAEL DISC WALL LIGHT WL516

GREY

ROMANELLI WALL LIGHT
WL523

CLEAR

BATTERSEA WALL LIGHT
WL109
STIPPLED GOLD

CONCERTINA LIGHT
WL114
DISTRESSED BRONZE

BLADE WALL LIGHT WL117 BRONZE

AVIARY WALL LIGHT
WL51

HAMMERED ANTIQUE GOLD LEAF

CONSTANTIN WALL LIGHT
WL330
SEPIA

CONSTANTIN WALL LIGHT
WL330
SILVER

CONSTANTIN WALL LIGHT
WL330
GOLD

MONZA WALL LIGHT

ANTIQUE SILVER LEAF

PADUA WALL LIGHT

ANTIQUE GOLD LEAF

ORVIETO WALL LIGHT
WL82

BRONZE

ANTIQUE GOLD LEAF

PALERMO WALL LIGHT
WL66

ANTIQUE SILVER

VERONA WALL LIGHT

ANTIQUE GOLD

FERRARA WALL LIGHT
WL68 ANTIQUE SILVER

MANTUA WALL LIGHT
WL69 ANTIQUE SILVER

SIENA WALL LIGHT ANTIQUE GOLD

CETONA WALL LIGHT ANTIQUE SILVER

PEARL & SILVER

VERASE WALL LIGHT ANTIQUE SILVER