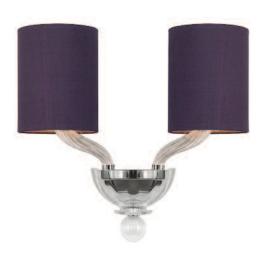

## WALL LIGHTS

To compliment our Ceiling Lights we have a wide range of Wall Lights, the most notable of which are our Art Deco inspired designs.

These have been created for the most luxurious contemporary interiors and are hand-made in England out of cast Lucite.

HAMMERED ANTIQUE GOLD LEAF

CONSTANTIN WALL LIGHT
WL330
SEPIA

CONSTANTIN WALL LIGHT
WL330
SILVER

CONSTANTIN WALL LIGHT
WL330
GOLD

MONZA WALL LIGHT

ANTIQUE SILVER LEAF

PADUA WALL LIGHT

ANTIQUE GOLD LEAF