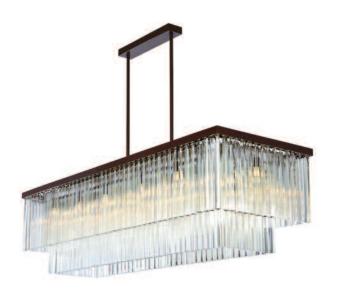

LARGE TWO TIER RECTANGULAR CHANDELIER CL452

CLEAR & BRONZE

LARGE RECTANGULAR CHANDELIER
CL450

CLEAR & BRONZE

RECTANGULAR CHANDELIER
CL414

CLEAR & CHROME

RECTANGULAR TWO TIER CHANDELIER
CL438

SMOKE & CHROME