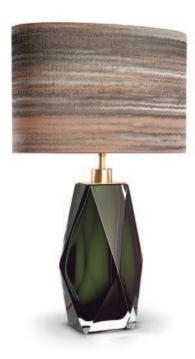

DIAMOND LAMP SMALL
TL700
PETROL BLUE

DIAMOND LAMP SMALL TL700

FOREST GREEN & CLEAR

DIAMOND LAMP MEDIUM
TL701

FOREST GREEN & CLEAR

DIAMOND LAMP LARGE
TL702

TOBACCO & CLEAR

DIAMOND COLUMN LAMP SMALL TL704-SM

FOREST GREEN & CLEAR

DIAMOND COLUMN LAMP LARGE
TL704-LA

TOBACCO

DIAMOND ASYMMETRICAL LAMP

PETROL BLUE

DIAMOND LAMP XL

CLEAR

DIAMOND SQUARE OBELISK LAMP
TL709

CLEAR

DIAMOND OBELISK LAMP

FOREST GREEN & CLEAR

ACORN LAMP
TL660
ASH

SASSO LAMP TL651 SMOKE

SAN MARCO LAMP
TL630
BLACK & GOLD

TL631
TOBACCO & BLACK

MURANO GLASS URN LAMP SMALL
TL302-SM
CLEAR