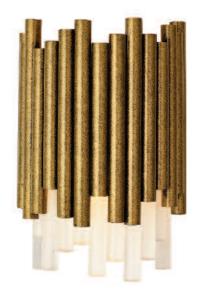

## WALL LIGHTS

To compliment our Ceiling Lights we have a wide range of Wall Lights, the most notable of which are our Art Deco inspired designs.

These have been created for the most luxurious contemporary interiors and are hand-made in England out of cast Lucite.

RAPHAEL DISC WALL LIGHT WL516

GREY

ROMANELLI WALL LIGHT
WL523

CLEAR

BATTERSEA WALL LIGHT
WL109
STIPPLED GOLD

CONCERTINA LIGHT
WL114
DISTRESSED BRONZE

BLADE WALL LIGHT WL117 BRONZE

AVIARY WALL LIGHT
WL51