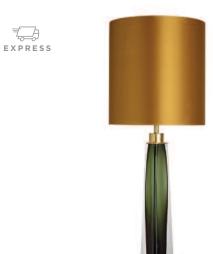

This year we have also introduced a revolutionary new service, which aims to make life easier for our clients, offering a solution to often demanding lead times and stressful deadlines. Our new EXPRESS service includes a wide selection of our most popular table lamps, wall lights and lamp shades, which we can despatch from our warehouse in between 3-5 working days. Most of these products are available in a large variety of colours and different finishes. Our co-ordinating shades are available in any of our standard shapes, sizes, linings and a choice of 280 silk colours. This means that we can now offer a bespoke shade service in a week, which is a world first in the lighting industry. Over the course of 2018 we are also planning to add a selection of our most popular ceiling lights into this service.

MURANO GLASS URN LAMP LARGE
TL302-LA
CLEAR

SINGLE ICE BLOCK LAMP
TL656
CLEAR & BRUSHED GOLD

EXPRESS

DOUBLE ICE BLOCK LAMP
TL657

CLEAR & BRONZE

ICE COLUMN LAMP
TL655
CLEAR & BRUSHED GOLD

MURANO COLUMN LAMP
TL658