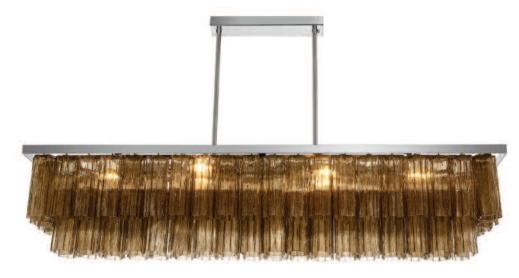

### **CEILING LAMPS**

We have a very wide selection of Ceiling Lights in various styles, which range from beautiful transitional Murano Glass chandeliers to Florentine metal and crystal chandeliers, through to more modern and very contemporary designs. Of particular note is that the glass for all our chandeliers and ceiling lights is made in Venice, which we use because it is simply the finest in the world. Similarly, all our elegant Lucite chandeliers and ceiling lights are hand-made in England out of cast Lucite, with brass or steel frames in a range of contemporary finishes.