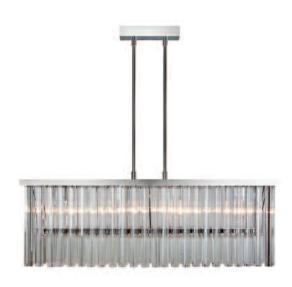

LARGE TWO TIER RECTANGULAR CHANDELIER CL452

CLEAR & BRONZE

LARGE RECTANGULAR CHANDELIER
CL450

CLEAR & BRONZE

RECTANGULAR CHANDELIER
CL414

CLEAR & CHROME

RECTANGULAR TWO TIER CHANDELIER
CL438

SMOKE & CHROME