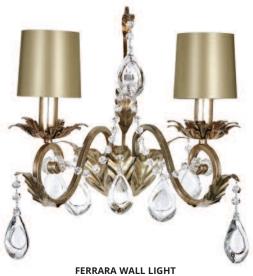

ORVIETO WALL LIGHT
WL82

BRONZE

ANTIQUE GOLD LEAF

PALERMO WALL LIGHT
WL66

ANTIQUE SILVER

VERONA WALL LIGHT

ANTIQUE GOLD

FERRARA WALL LIGHT
WL68 ANTIQUE SILVER