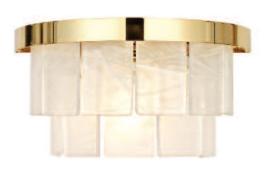

## WALL LIGHTS

To compliment our Ceiling Lights we have a wide range of Wall Lights, the most notable of which are our Art Deco inspired designs.

These have been created for the most luxurious contemporary interiors and are hand-made in England out of cast Lucite.

FARO WALL LIGHT WL270 POLISHED GOLD

WL283
BRUSHED GOLD & FROSTED LUCITE

HOLLYWOOD WALL LIGHT
WL280
POLISHED NICKEL

BELMONT WALL LIGHT
WL281
POLISHED GOLD

GRAPHIT WALL LIGHT
WL255
BRUSHED NICKEL

CHICAGO WALL LIGHT
WL274
BRONZE

ALBANY WALL LIGHT SMALL
WL282-SM
BRUSHED GOLD

SAN FRANCISCO WALL LIGHT
WL284
BRUSHED GOLD

SAPHIR WALL LIGHT WL264 BRUSHED GOLD

MANHATTEN WALL LIGHT
WL278
BRONZE & FROSTED LUCITE

NEW YORK WALL LIGHT
WL275

BRONZE & FROSTED LUCITE

METRO WALL LIGHT
WL279

BRONZE & FROSTED LUCITE

CURZON STREET WALL LIGHT
WL121

POLISHED GOLD

BOND STREET WALL LIGHT
WL122

BRONZE

PALL MALL WALL LIGHT
WL127

HAND-CARVED LUCITE

SAVILE ROW WALL LIGHT WL125

POLISHED GOLD

WATERFALL WALL LIGHT
WL410
CLEAR & CHROME

WATERFALL 2 WALL LIGHT
WL411-3
CLEAR & CHROME

LONG DRUM WALL LIGHT
WL443
CLEAR

LONG DRUM WALL LIGHT
WL443
SMOKE

PENTAGON WALL LIGHT
WL418
CLEAR

PENTAGON 2 WALL LIGHT
WL429
SMOKE

FROST WALL LIGHT WL640

CLEAR & MATT SILVER

ICICLE WALL LIGHT
WL641
CLEAR & MATT SILVER

BAMBOO WALL LIGHT WL423 CLEAR & SILVER

ZEUS WALL LIGHT WL627 SMOKE & BRONZE

PETAL WALL LIGHT
WL415
CLEAR & CHROME

PARADISE WALL LIGHT
WL430
GOLD & GOLD GLASS

LEONARDO WALL LIGHT SMOKE

DISC WALL LIGHT

GREY

MICHELANGELO WALL LIGHT WITH DROPS WL501

SMOKE

ROSSETTI WALL LIGHT
WL503

AMBER

RAPHAEL DISC WALL LIGHT WL516

GREY

ROMANELLI WALL LIGHT
WL523

CLEAR

BATTERSEA WALL LIGHT
WL109
STIPPLED GOLD

CONCERTINA LIGHT
WL114
DISTRESSED BRONZE

BLADE WALL LIGHT WL117 BRONZE

AVIARY WALL LIGHT
WL51

HAMMERED ANTIQUE GOLD LEAF

CONSTANTIN WALL LIGHT
WL330
SEPIA

CONSTANTIN WALL LIGHT
WL330
SILVER

CONSTANTIN WALL LIGHT
WL330
GOLD

MONZA WALL LIGHT

ANTIQUE SILVER LEAF

PADUA WALL LIGHT

ANTIQUE GOLD LEAF

ORVIETO WALL LIGHT
WL82

BRONZE

ANTIQUE GOLD LEAF

PALERMO WALL LIGHT
WL66

ANTIQUE SILVER

VERONA WALL LIGHT

ANTIQUE GOLD

FERRARA WALL LIGHT
WL68 ANTIQUE SILVER

MANTUA WALL LIGHT
WL69 ANTIQUE SILVER

SIENA WALL LIGHT ANTIQUE GOLD

CETONA WALL LIGHT ANTIQUE SILVER

PEARL & SILVER

VERASE WALL LIGHT ANTIQUE SILVER