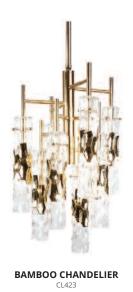

PENTAGON 2 WALL LIGHT
WL429
SMOKE

FROST WALL LIGHT WL640

CLEAR & MATT SILVER

ICICLE WALL LIGHT
WL641
CLEAR & MATT SILVER

BAMBOO WALL LIGHT WL423 CLEAR & SILVER

ZEUS WALL LIGHT WL627 SMOKE & BRONZE

PETAL WALL LIGHT
WL415
CLEAR & CHROME