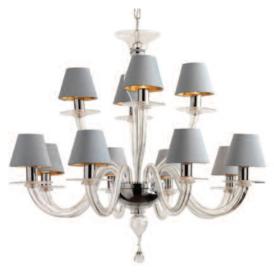

### **CEILING LAMPS**

We have a very wide selection of Ceiling Lights in various styles, which range from beautiful transitional Murano Glass chandeliers to Florentine metal and crystal chandeliers, through to more modern and very contemporary designs. Of particular note is that the glass for all our chandeliers and ceiling lights is made in Venice, which we use because it is simply the finest in the world. Similarly, all our elegant Lucite chandeliers and ceiling lights are hand-made in England out of cast Lucite, with brass or steel frames in a range of contemporary finishes.