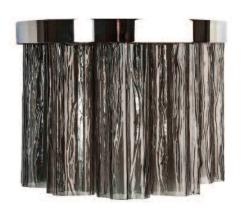

## WALL LIGHTS

To compliment our Ceiling Lights we have a wide range of Wall Lights, the most notable of which are our Art Deco inspired designs.

These have been created for the most luxurious contemporary interiors and are hand-made in England out of cast Lucite.

FARO WALL LIGHT WL270 POLISHED GOLD

WL283
BRUSHED GOLD & FROSTED LUCITE

HOLLYWOOD WALL LIGHT
WL280
POLISHED NICKEL

BELMONT WALL LIGHT
WL281
POLISHED GOLD

GRAPHIT WALL LIGHT
WL255
BRUSHED NICKEL

CHICAGO WALL LIGHT
WL274
BRONZE