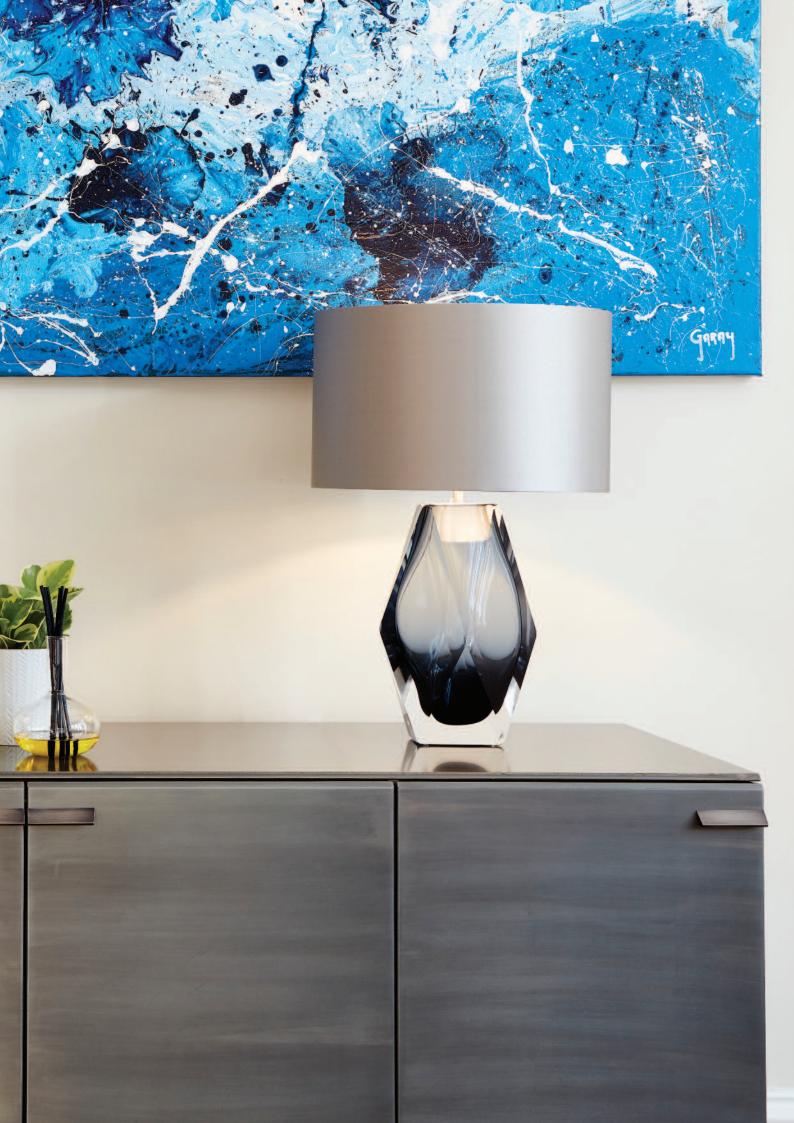

# TABLE LAMPS

Our Table Lamp collection includes a wide selection of products made out of Murano Glass, Lucite, Wood, Resin and Stone. Starting with our iconic Diamond Table Lamps, which are hand-made for us by one of the very finest and most famous Murano glass makers, we offer a wide range of styles from transitional through to ultra-contemporary. Many of these designs are now made in England as part of our long-term programme of developing British artisans.

DIAMOND LAMP SMALL
TL700
PETROL BLUE

DIAMOND LAMP SMALL TL700

FOREST GREEN & CLEAR

DIAMOND LAMP MEDIUM
TL701

FOREST GREEN & CLEAR

DIAMOND LAMP LARGE
TL702

TOBACCO & CLEAR

DIAMOND COLUMN LAMP SMALL TL704-SM