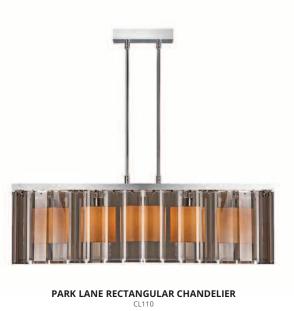

PARK LANE ROUND CHANDELIER

BROWN CORTEN & GREY GLASS

CHROME & SMOKE GLASS

COMO CHANDELIER
CL457
MATT GOLD WITH POLISHED GOLD BANDS

FLAT DRUM CHANDELIER
CL451
CLEAR & CHROME

SMALL DOUBLE DRUM CHANDELIER
CL443-SM
SMOKE & POLISHED GOLD