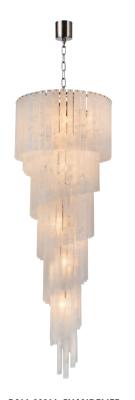

SAVILE ROW CHANDELIER

BRUSHED DARK BRONZE & HAND CARVED CLEAR LUCITE

HANOVER SQUARE CHANDELIER

BRONZE & HAND CARVED CLEAR LUCITE

**PALL MALL CHANDELIER** 

CHROME & HAND CARVED CLEAR LUCITE

**EATON SQUARE CHANDELIER** 