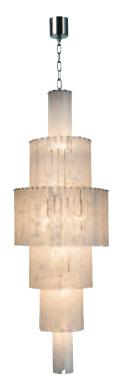

SAVILE ROW CHANDELIER

BRUSHED DARK BRONZE & HAND CARVED CLEAR LUCITE

HANOVER SQUARE CHANDELIER

BRONZE & HAND CARVED CLEAR LUCITE

**PALL MALL CHANDELIER** 

CHROME & HAND CARVED CLEAR LUCITE

**EATON SQUARE CHANDELIER** 