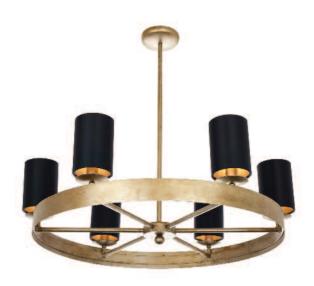

### **CEILING LAMPS**

We have a very wide selection of Ceiling Lights in various styles, which range from beautiful transitional Murano Glass chandeliers to Florentine metal and crystal chandeliers, through to more modern and very contemporary designs. Of particular note is that the glass for all our chandeliers and ceiling lights is made in Venice, which we use because it is simply the finest in the world. Similarly, all our elegant Lucite chandeliers and ceiling lights are hand-made in England out of cast Lucite, with brass or steel frames in a range of contemporary finishes.