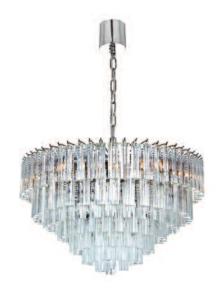

PARK LANE ROUND CHANDELIER

BROWN CORTEN & GREY GLASS

CHROME & SMOKE GLASS

COMO CHANDELIER
CL457
MATT GOLD WITH POLISHED GOLD BANDS

FLAT DRUM CHANDELIER
CL451
CLEAR & CHROME

SMALL DOUBLE DRUM CHANDELIER
CL443-SM
SMOKE & POLISHED GOLD

LARGE DOUBLE DRUM CHANDELIER
CL443-LA
CLEAR & POLISHED GOLD

VILLANOVA CHANDELIER
CL453
CLEAR & CHROME

VILLANOVA 2 CHANDELIER
CL456
CLEAR & GOLD

CONCAVE DRUM CHANDELIER
CL412

SMOKE & CHROME

OVAL DRUM CHANDELIER
CL412-OVAL