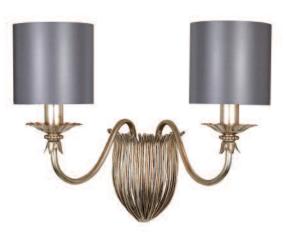

## WALL LIGHTS

To compliment our Ceiling Lights we have a wide range of Wall Lights, the most notable of which are our Art Deco inspired designs.

These have been created for the most luxurious contemporary interiors and are hand-made in England out of cast Lucite.