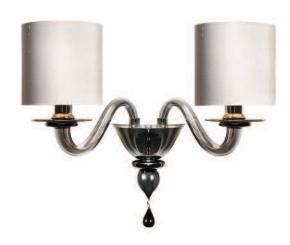

## WALL LIGHTS

To compliment our Ceiling Lights we have a wide range of Wall Lights, the most notable of which are our Art Deco inspired designs.

These have been created for the most luxurious contemporary interiors and are hand-made in England out of cast Lucite.

PARADISE WALL LIGHT
WL430
GOLD & GOLD GLASS

LEONARDO WALL LIGHT SMOKE

DISC WALL LIGHT

GREY

MICHELANGELO WALL LIGHT WITH DROPS WL501

SMOKE

ROSSETTI WALL LIGHT
WL503

AMBER