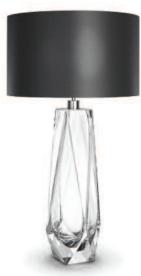

DIAMOND LAMP SMALL
TL700
PETROL BLUE

DIAMOND LAMP SMALL TL700

FOREST GREEN & CLEAR

DIAMOND LAMP MEDIUM
TL701

FOREST GREEN & CLEAR

DIAMOND LAMP LARGE
TL702

TOBACCO & CLEAR

DIAMOND COLUMN LAMP SMALL TL704-SM