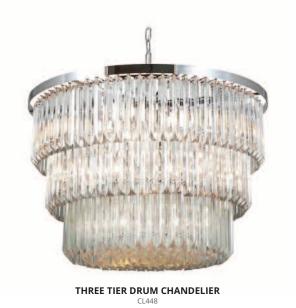

PARK LANE ROUND CHANDELIER

BROWN CORTEN & GREY GLASS

CHROME & SMOKE GLASS

COMO CHANDELIER
CL457
MATT GOLD WITH POLISHED GOLD BANDS

FLAT DRUM CHANDELIER
CL451
CLEAR & CHROME

SMALL DOUBLE DRUM CHANDELIER
CL443-SM
SMOKE & POLISHED GOLD

LARGE DOUBLE DRUM CHANDELIER
CL443-LA
CLEAR & POLISHED GOLD

VILLANOVA CHANDELIER
CL453
CLEAR & CHROME

VILLANOVA 2 CHANDELIER
CL456
CLEAR & GOLD

CONCAVE DRUM CHANDELIER
CL412

SMOKE & CHROME

OVAL DRUM CHANDELIER
CL412-OVAL