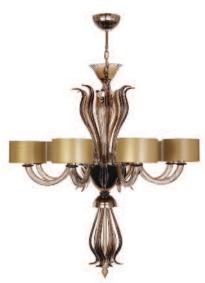

TESORO CHANDELIER CL645

TESORO TALL CHANDELIER
CL645-T
GOLD LEAF WITH CLEAR & AMBER GLASS

DISC CHANDELIER
CL509
GREY

DISC CHANDELIER CL509-8/4 SMOKE

ANTONELLI CHANDELIER
CL524
CLEAR

MARTINI CHANDELIER
CL525
GREY

BRUNETTI CHANDELIER
CL527
SMOKE

GIOVANNI CHANDELIER
CL526
GREY

RAPHAEL DISC CHANDELIER
CL516
CLEAR

RAPHAEL CHANDELIER WITH DRUM SHADES
CL522
CLEAR

MICHELANGELO CHANDELIER WITH DRUM SHADES

CL521

CLEAR

ROMANELLI CHANDELIER
CL523
CLEAR