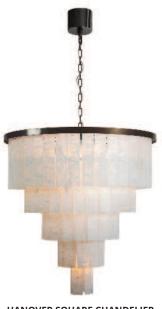

SAVILE ROW CHANDELIER

BRUSHED DARK BRONZE & HAND CARVED CLEAR LUCITE

HANOVER SQUARE CHANDELIER

BRONZE & HAND CARVED CLEAR LUCITE

**PALL MALL CHANDELIER** 

CHROME & HAND CARVED CLEAR LUCITE

**EATON SQUARE CHANDELIER** 