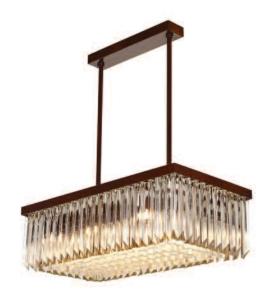

LARGE TWO TIER RECTANGULAR CHANDELIER CL452

CLEAR & BRONZE

LARGE RECTANGULAR CHANDELIER
CL450

CLEAR & BRONZE

RECTANGULAR CHANDELIER
CL414

CLEAR & CHROME

RECTANGULAR TWO TIER CHANDELIER
CL438

SMOKE & CHROME