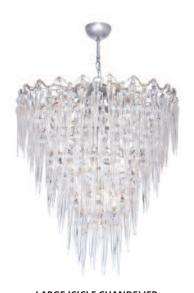

FROST CHANDELIER
CL640

MATT SILVER & CLEAR GLASS

LARGE ICICLE CHANDELIER
CL642
MATT SILVER & CLEAR GLASS

ICICLE SUSPENSION LIGHT
CL641
SILVER LEAF & CLEAR GLASS

ICICLE TIERED SUSPENSION LIGHT
CL641-T
MATT SILVER & CLEAR GLASS