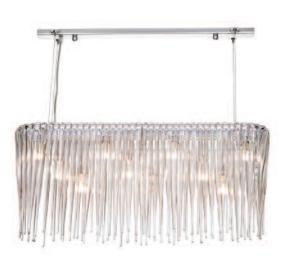

### **CEILING LAMPS**

We have a very wide selection of Ceiling Lights in various styles, which range from beautiful transitional Murano Glass chandeliers to Florentine metal and crystal chandeliers, through to more modern and very contemporary designs. Of particular note is that the glass for all our chandeliers and ceiling lights is made in Venice, which we use because it is simply the finest in the world. Similarly, all our elegant Lucite chandeliers and ceiling lights are hand-made in England out of cast Lucite, with brass or steel frames in a range of contemporary finishes.

CHROME & HAND CARVED CLEAR LUCITE

CURZON STREET RECTANGULAR CHANDELIER
CL121-RECT

POLISHED NICKEL & CLEAR LUCITE

CURZON STREET DRUM CHANDELIER
CL121

BRUSHED GOLD & CLEAR LUCITE

DOVER STREET CHANDELIER

BRONZE & HAND CARVED CLEAR LUCITE