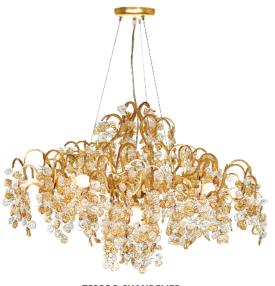

TESORO CHANDELIER CL645

TESORO TALL CHANDELIER
CL645-T
GOLD LEAF WITH CLEAR & AMBER GLASS

DISC CHANDELIER
CL509
GREY

DISC CHANDELIER CL509-8/4 SMOKE

ANTONELLI CHANDELIER
CL524
CLEAR

MARTINI CHANDELIER
CL525
GREY