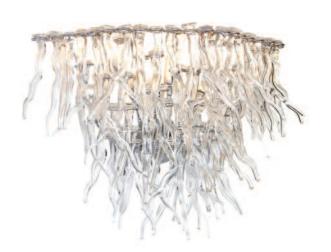

### **CEILING LAMPS**

We have a very wide selection of Ceiling Lights in various styles, which range from beautiful transitional Murano Glass chandeliers to Florentine metal and crystal chandeliers, through to more modern and very contemporary designs. Of particular note is that the glass for all our chandeliers and ceiling lights is made in Venice, which we use because it is simply the finest in the world. Similarly, all our elegant Lucite chandeliers and ceiling lights are hand-made in England out of cast Lucite, with brass or steel frames in a range of contemporary finishes.