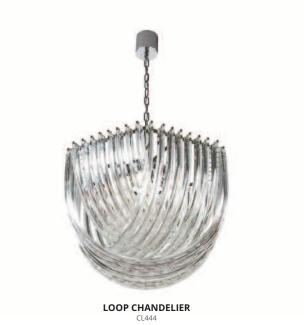

### **CEILING LAMPS**

We have a very wide selection of Ceiling Lights in various styles, which range from beautiful transitional Murano Glass chandeliers to Florentine metal and crystal chandeliers, through to more modern and very contemporary designs. Of particular note is that the glass for all our chandeliers and ceiling lights is made in Venice, which we use because it is simply the finest in the world. Similarly, all our elegant Lucite chandeliers and ceiling lights are hand-made in England out of cast Lucite, with brass or steel frames in a range of contemporary finishes.