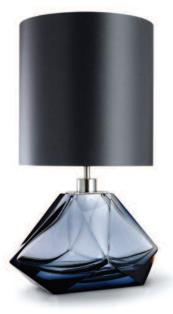

DIAMOND LAMP SMALL
TL700
PETROL BLUE

DIAMOND LAMP SMALL TL700

FOREST GREEN & CLEAR

DIAMOND LAMP MEDIUM
TL701

FOREST GREEN & CLEAR

DIAMOND LAMP LARGE
TL702

TOBACCO & CLEAR

DIAMOND COLUMN LAMP SMALL TL704-SM