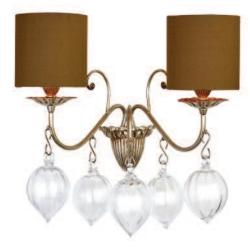

## WALL LIGHTS

To compliment our Ceiling Lights we have a wide range of Wall Lights, the most notable of which are our Art Deco inspired designs.

These have been created for the most luxurious contemporary interiors and are hand-made in England out of cast Lucite.