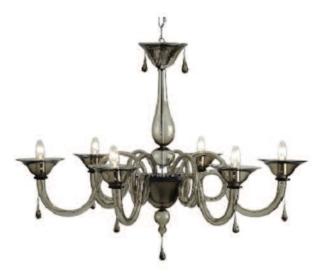

TESORO CHANDELIER CL645

TESORO TALL CHANDELIER
CL645-T
GOLD LEAF WITH CLEAR & AMBER GLASS

DISC CHANDELIER
CL509
GREY

DISC CHANDELIER CL509-8/4 SMOKE

ANTONELLI CHANDELIER
CL524
CLEAR

MARTINI CHANDELIER
CL525
GREY