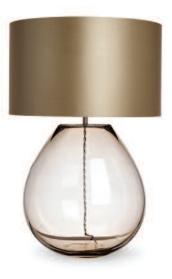

# TABLE LAMPS

Our Table Lamp collection includes a wide selection of products made out of Murano Glass, Lucite, Wood, Resin and Stone. Starting with our iconic Diamond Table Lamps, which are hand-made for us by one of the very finest and most famous Murano glass makers, we offer a wide range of styles from transitional through to ultra-contemporary. Many of these designs are now made in England as part of our long-term programme of developing British artisans.

BOND STREET LAMP LARGE TL122-LA

BRONZE & CLEAR LUCITE

CARLTON LAMP
TL283
BRUSHED GOLD & CLEAR LUCITE

TL281

BRONZE & CLEAR LUCITE

FAIRMONT LAMP BRONZE & CLEAR LUCITE

POLISHED NICKEL & HAND-CARVED CLEAR LUCITE

MONTAGUE LAMP
TL292 BRONZE & CLEAR LUCITE

BRONZE & CLEAR LUCITE

LANCASTER LAMP
TL285 BRUSHED NICKEL & CLEAR LUCITE

BRUSHED GOLD & CLEAR FROSTED LUCITE

DORCHESTER LAMP TL282 BRONZE & CLEAR LUCITE

POLISHED NICKEL & SMOKE LUCITE

TL291
POLISHED GOLD & CLEAR LUCITE

BRONZE & SMOKE LUCITE

BRUSHED GOLD & CLEAR LUCITE

TL295
BRUSHED GOLD & CLEAR LUCITE

CONSTANTIN LAMP
TL330
SEPIA

BRONTE LAMP
TL40
ANTHRACITE

CONSTANTIN LAMP
TL330
SILVER

AUSTIN LAMP
TL41
DOVE