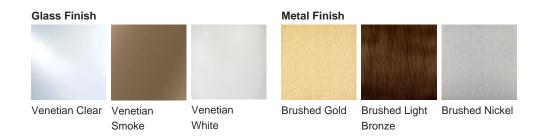

# **BELLA FIGURA**

# Zeus Orbit Wall Light

# WL628-2

Collection Name

# MODERN MURANO COLLECTION

A contemporary take on the Zeus family, a two light version of our popular Zeus wall light. This modern design comprises of a two armed frame of simplistic ribbed Murano glass shades held upon elegant elongated arms.

#### **Test Certification**

UL (Underwriters Laboratories) test certificates available for the USA - will incur a surcharge

# Compatible with





WL628-2 in Smoke Glass and Brushed Light Bronze

#### **Available Finishes**



#### **Available Sizes**

**2 Light** WL628-2,

Height: 49 cm (19.29") Width: 29 cm (11.42") Depth: 12.5 cm (4.92") Bulbs: 2 x 25W E14

All our wall lights are suitable for bathrooms if positioned in Zone 3. Please refer to the IP Rating Guide in the Bathroom Section on our website