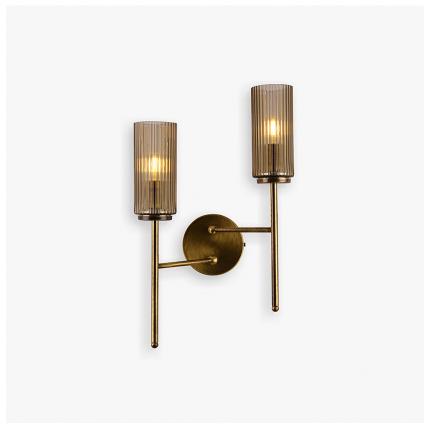

# Zeus Orbit Wall Light

# MODERN MURANO COLLECTION

A contemporary take on the Zeus family, a two light version of our popular Zeus wall light. This modern design comprises of a two armed frame of simplistic ribbed Murano glass shades held upon elegant elongated arms.

# Compatible with

WL628-2 in Smoke Glass and Brushed Light Bronze

#### **Available Sizes**

**2 Light** WL628-2,

Height: 49 cm (19.29") Width: 29 cm (11.42") Depth: 12.5 cm (4.92") Bulbs: 2 x 25W E14

All our wall lights are suitable for bathrooms if positioned in Zone 3. Please refer to the IP Rating Guide in the Bathroom Section on our website