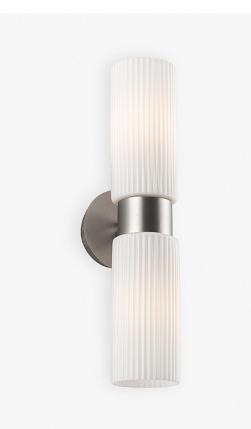

#### WL627-SM

Collection Name MODERN MURANO COLLECTION

A double wall light with two ribbed Murano glass tubes.A simple contemporary design that is timeless and elegant.

#### WL627-SM in White and Brushed Nickel