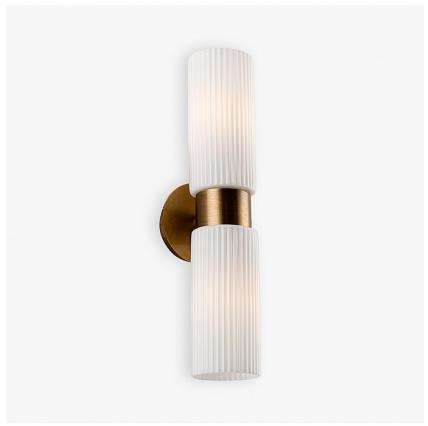

## Zeus Wall Light

### MODERN MURANO COLLECTION

A double wall light with two ribbed Murano glass tubes. A simple contemporary design that is timeless and elegant.

#### **Available Sizes**

Small

WL627-SM,

Height: 40 cm (15.75")
Width: 8 cm (3.15")
Depth: 14 cm (5.51")
Bulbs: 2 × 40w E14
Net Weight: 2 kg / lb

Large

WL627-LA, Height: 70 cm (27.56") Width: 11 cm (4.33") Depth: 17 cm (6.69") Bulbs: 2 x 60w E27