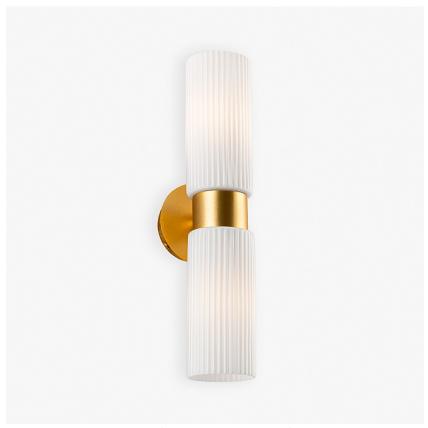

# Zeus Wall Light

# MODERN MURANO COLLECTION

A double wall light with two ribbed Murano glass tubes. A simple contemporary design that is timeless and elegant.

### Compatible with

WL627-SM in White and Brushed Gold