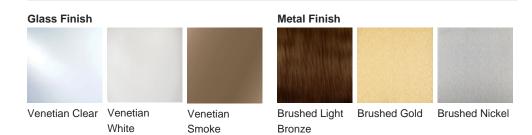

# **BELLA FIGURA**

## Zeus Wall Light

#### **WL627-SM**

Collection Name

### MODERN MURANO COLLECTION

A double wall light with two ribbed Murano glass tubes. A simple contemporary design that is timeless and elegant.

#### **Test Certification**

IEC (International Electrotechnical Commission) test certificates available - will incur a surcharge UL (Underwriters Laboratories) test certificates available for the USA - will incur a surcharge

#### Compatible with





WL627-SM in Smoke and Brushed Nickel with Brushed Light Bronze Bulb Holders

#### **Available Finishes**



#### **Available Sizes**

Small

WL627-SM,

Height: 40 cm (15.75")
Width: 8 cm (3.15")
Depth: 14 cm (5.51")
Bulbs: 2 × 40w E14
Net Weight: 2 kg / lb

Large

WL627-LA, Height: 70 cm (27.56") Width: 11 cm (4.33") Depth: 17 cm (6.69") Bulbs: 2 x 60w E27

Net Weight: 4 kg / lb

All our wall lights are suitable for bathrooms if positioned in Zone 3. Please refer to the IP Rating Guide in the Bathroom Section on our website