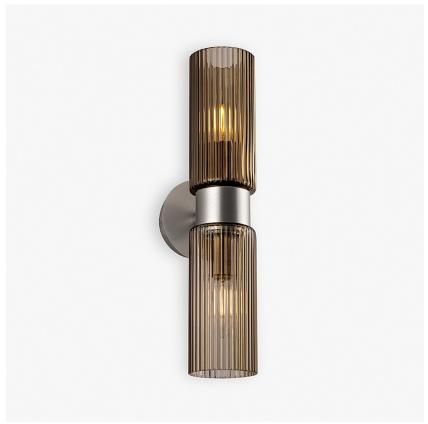

### MODERN MURANO COLLECTION

A double wall light with two ribbed Murano glass tubes. A simple contemporary design that is timeless and elegant.

#### Compatible with

WL627-SM in Smoke and Brushed Nickel with Brushed Light Bronze Bulb Holders

#### **Available Sizes**

Small

WL627-SM,

Height: 40 cm (15.75")
Width: 8 cm (3.15")
Depth: 14 cm (5.51")
Bulbs: 2 × 40w E14
Net Weight: 2 kg / lb

Large

WL627-LA, Height: 70 cm (27.56") Width: 11 cm (4.33") Depth: 17 cm (6.69") Bulbs: 2 x 60w E27