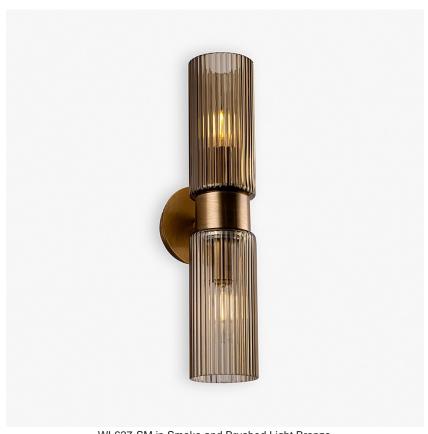

# Zeus Wall Light

# WL627-SME

Collection Name

# MODERN MURANO COLLECTION

A double wall light with two ribbed Murano glass tubes. A simple contemporary design that is timeless and elegant.

# Compatible with

Express

Bathroom

WL627-SM in Smoke and Brushed Light Bronze