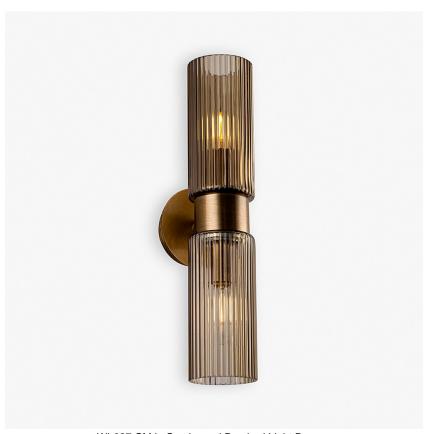

# Zeus Wall Light

# MODERN MURANO COLLECTION

A double wall light with two ribbed Murano glass tubes. A simple contemporary design that is timeless and elegant.

## Compatible with

Express

Bathroom

WL627-SM in Smoke and Brushed Light Bronze