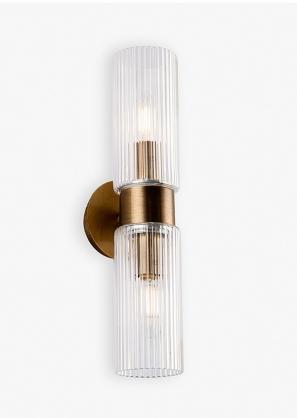

## Zeus Wall Light

#### WL627-SME

Collection Name MODERN MURANO COLLECTION

A double wall light with two ribbed Murano glass tubes. A simple contemporary design that is timeless and elegant.

### Available Finishes

Venetian Clear Venetian Smoke

e Brushed Light Bronze

Small WL627-SM, Height: 40 cm (15.75") Width: 8 cm (3.15") Depth: 14 cm (5.51") Bulbs: 2 x 40w E14 Net Weight: 2 kg / lb

Large WL627-LA, Height: 70 cm (27.56") Width: 11 cm (4.33") Depth: 17 cm (6.69") Bulbs: 2 × 60w E27 Net Weight: 4 kg / lb