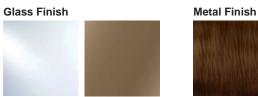

### Available Finishes

Venetian Clear Venetian Smoke

e Brushed Light Bronze

Small WL627-SM, Height: 40 cm (15.75") Width: 8 cm (3.15") Depth: 14 cm (5.51") Bulbs: 2 x 40w E14 Net Weight: 2 kg / lb

Large WL627-LA, Height: 70 cm (27.56") Width: 11 cm (4.33") Depth: 17 cm (6.69") Bulbs: 2 × 60w E27 Net Weight: 4 kg / lb