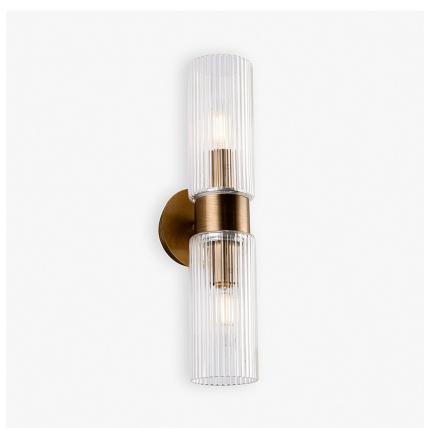

# Zeus Wall Light

# MODERN MURANO COLLECTION

A double wall light with two ribbed Murano glass tubes. A simple contemporary design that is timeless and elegant.

# Compatible with

Express

Bathroom

WL627-SM in Clear and Brushed Light Bronze

#### **Available Sizes**

Small

WL627-SM,

Height: 40 cm (15.75")
Width: 8 cm (3.15")
Depth: 14 cm (5.51")
Bulbs: 2 × 40w E14
Net Weight: 2 kg / lb

Large

WL627-LA, Height: 70 cm (27.56") Width: 11 cm (4.33") Depth: 17 cm (6.69") Bulbs: 2 x 60w E27