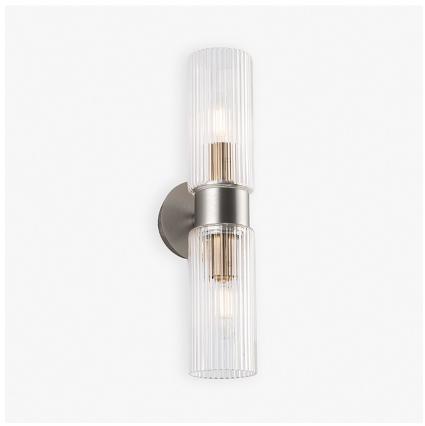

## Zeus Wall Light

### MODERN MURANO COLLECTION

A double wall light with two ribbed Murano glass tubes. A simple contemporary design that is timeless and elegant.

#### Compatible with

WL627-SM in Clear and Brushed Nickel with Brushed Light Bronze Bulb Holders