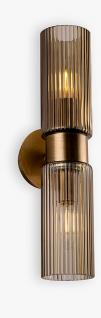

# **BELLA FIGURA**

### Zeus Wall Light

#### WL627-SM

## Collection Name MODERN MURANO COLLECTION

A double wall light with two ribbed Murano glass tubes. A simple contemporary design that is timeless and elegant.

#### **Test Certification**

IEC (International Electrotechnical Commission) test certificates available - will incur a surcharge UL (Underwriters Laboratories) test certificates available for the USA - will incur a surcharge

#### Compatible with





#### WL627-SM in Smoke Glass and Brushed Light Bronze

### Available Finishes



Smoke

Venetian White

Brushed L Bronze

Metal Finish



Brushed Light Brushed Gold Brushed Nickel

Small WL627-SM, Height: 40 cm (15.75") Width: 8 cm (3.15") Depth: 14 cm (5.51") Bulbs: 2 x 40w E14 Net Weight: 2 kg / lb

Large WL627-LA, Height: 70 cm (27.56") Width: 11 cm (4.33") Depth: 17 cm (6.69") Bulbs: 2 × 60w E27 Net Weight: 4 kg / lb

All our wall lights are suitable for bathrooms if positioned in Zone 3. Please refer to the IP Rating Guide in the Bathroom Section on our website

www.bella-figura.com