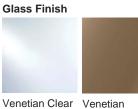

### Available Finishes

Smoke

Venetian White

Brushed L Bronze

Metal Finish

Brushed Light Brushed Gold Brushed Nickel

Small WL627-SM, Height: 40 cm (15.75") Width: 8 cm (3.15") Depth: 14 cm (5.51") Bulbs: 2 x 40w E14 Net Weight: 2 kg / lb