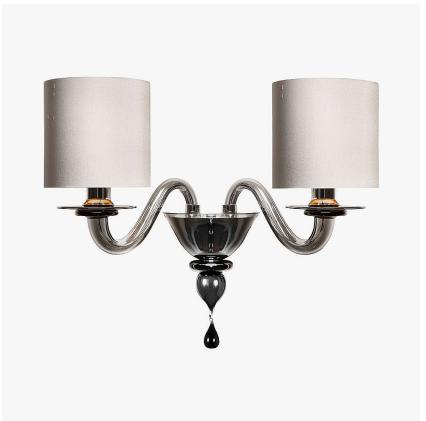

# Raphael Disc Wall Light

#### **VENETIAN GLASS COLLECTION**

A more contemporary version of our Raphael wall light - with discs instead of cups and no leaves. This wall light looks great with 5" empire or drum shades.

WL516-2 in Chrome & Grey Murano Smooth Glass with 5 Inch Drum Shades in Silk Dupion 5018w 56