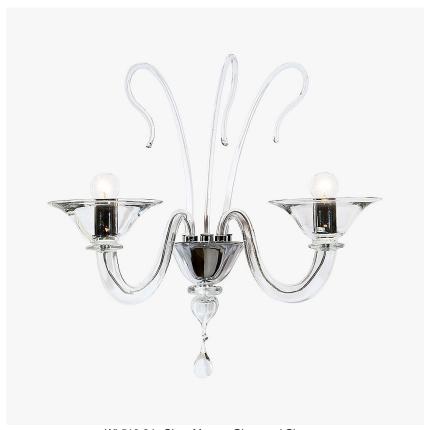

# **BELLA FIGURA**

# **Raphael Wall Light**

## WL510

Collection Name

# **VENETIAN GLASS COLLECTION**

A classic wall light, which can be "dressed down" by removing the leaves.

#### **Test Certification**

IEC (International Electrotechnical Commission) test certificates available - will incur a surcharge UL (Underwriters Laboratories) test certificates available for the USA - will incur a surcharge



WL510-2 in Clear Murano Glass and Chrome

## **Available Finishes**

# Glass Finish

All Ribbed Glass All Smooth Glass

## **Glass Shape**

Ribbed Glass Smooth Glass

## **Metal Finishes**



Chrome Polished Gold

# **Murano Glass Colours**



Clear & 24ct Gold Clear Venetian Venetian Glass Glass



Grey Venetian Glass



Smoke Venetian Glass

# **Available Sizes**

Two Light

WL510-2, Height: 49.5 cm (19.49") Width: 52 cm (20.47") Depth: 32 cm (12.6") 2 × 42W E14

Max Watt and Lamps: 42W x 2

All our wall lights are suitable for bathrooms if positioned in Zone 3. Please refer to the IP Rating Guide in the Bathroom Section on our website.