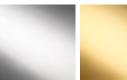

# **BELLA FIGURA**

# **Raphael Wall Light**

## WL510

Collection Name

# **VENETIAN GLASS COLLECTION**

A classic wall light, which can be "dressed down" by removing the leaves.

#### **Test Certification**

IEC (International Electrotechnical Commission) test certificates available - will incur a surcharge UL (Underwriters Laboratories) test certificates available for the USA - will incur a surcharge



WL510-2 in Clear Murano Glass and Chrome

## **Available Finishes**

# Glass Finish

All Ribbed Glass All Smooth Glass

## **Glass Shape**

Ribbed Glass Smooth Glass

## **Metal Finishes**



Chrome Polished Gold

# **Murano Glass Colours**



Clear & 24ct Gold Clear Venetian Venetian Glass Glass



Grey Venetian Glass



Smoke Venetian Glass

# **Available Sizes**

Two Light

WL510-2, Height: 49.5 cm (19.49") Width: 52 cm (20.47") Depth: 32 cm (12.6") 2 × 42W E14

Max Watt and Lamps: 42W x 2

All our wall lights are suitable for bathrooms if positioned in Zone 3. Please refer to the IP Rating Guide in the Bathroom Section on our website.