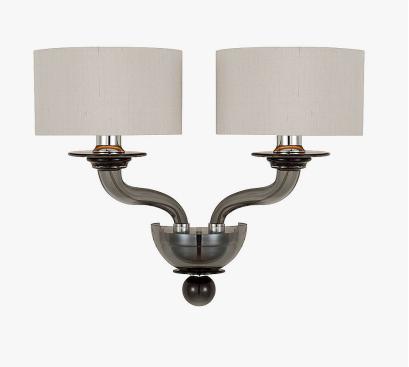

WL509 in Chrome & Grey Smooth Murano Glass with 7 Inch Short Drum Shades in Silk Dupion 5018w 56

### Murano Glass Finish

Clear Venetian

Glass

Glass

Smoke Venetian Glass Two Light WL509, Height: 30 cm (11.81") Width: 24 cm (9.45") Depth: 20 cm (7.87") Bulbs: 2 × 42W E14 Golf Ball Bulbs/Lamps only Net Weight: 2 kg / 5 lb