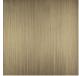

# **BELLA FIGURA**

# **Dahlia Wall Light**

## WL461-3E

Collection Name

# RETRO MURANO COLLECTION

The perfect match for our Dahlia chandelier, combining modernity with classic design and elegance, the new Dahlia wall light is a more contemporary take on its predecessor the Petal wall light. Inspired by the delicate petals that adorn the opulent Dahlia flower, each piece of glass hangs beautifully from the ceiling frame in either smoke or satin Murano glass.

### **Test Certification**

UL (Underwriters Laboratories) test certificates available for the USA - will incur a surcharge

## Compatible with



Express



Bathroom



Yacht Club



WL461-3 in Smoke and Polished Gold

# **Available Finishes**

#### **Metal Finish**



Brushed Bronze

#### **Murano Glass Finish**



Satin Dahlia Glass



Smoke Dahlia Glass



Clear Dahlia Glass

#### **Available Sizes**

3 Leaves

WL461-3,

Bulbs: 2 x 25W G9 Net Weight: 2 kg / 4 lb

6 Leaves WL461-6,

 

 WL461-3,
 WL461-6,

 Height: 30 cm (11.81")
 Height: 52 cm (20.47")

 Width: 25 cm (9.84")
 Width: 22 cm (8.66")

 Depth: 20 cm (7.87")
 Depth: 20 cm (7.87")

Bulbs: 3 x 25W G9 Net Weight: 4 kg / 9 lb

All our wall lights are suitable for bathrooms if positioned in Zone 3. Please refer to the IP Rating Guide in the Bathroom Section on our website