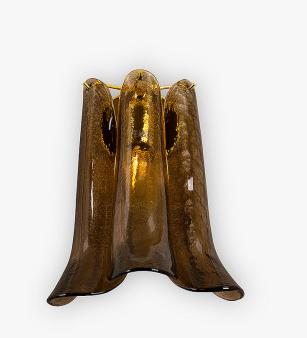

# **Dahlia Wall Light**

# RETRO MURANO COLLECTION

The perfect match for our Dahlia chandelier, combining modernity with classic design and elegance, the new Dahlia wall light is a more contemporary take on its predecessor the Petal wall light. Inspired by the delicate petals that adorn the opulent Dahlia flower, each piece of glass hangs beautifully from the ceiling frame in either smoke or satin Murano glass.

#### **Available Sizes**

3 Leaves

WL461-3,

Bulbs: 2 x 25W G9 Net Weight: 2 kg / 4 lb

6 Leaves WL461-6,

 WL461-3,
 WL461-6,

 Height: 30 cm (11.81")
 Height: 52 cm (20.47")

 Width: 25 cm (9.84")
 Width: 22 cm (8.66")