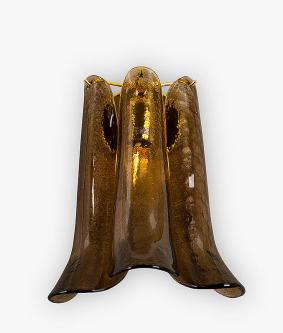

# **Dahlia Wall Light**

## WL461-3

Collection Name

### **RETRO MURANO COLLECTION**

The perfect match for our Dahlia chandelier, combining modernity with classic design and elegance, the new Dahlia wall light is a more contemporary take on its predecessor the Petal wall light. Inspired by the delicate petals that adorn the opulent Dahlia flower, each piece of glass hangs beautifully from the ceiling frame in either smoke or satin Murano glass.

## Compatible with

Express

Bathroom

Yacht Club

WL461-3 in Smoke and Polished Gold