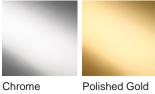

#### Compatible with

WL415-3 in Satin Glass and Polished Gold

#### **Available Finishes**

Bronze

Murano Glass Finish

Glass

Glass

Smoke Dahlia Clear Dahlia Glass

3 Leaves WL461-3, 
 WL461-3,
 WL461-6,

 Height: 30 cm (11.81")
 Height: 52 cm (20.47")