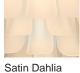

#### **Available Finishes**

Bronze

Murano Glass Finish

Glass

Glass

Smoke Dahlia Clear Dahlia Glass

3 Leaves WL461-3, 
 WL461-3,
 WL461-6,

 Height: 30 cm (11.81")
 Height: 52 cm (20.47")