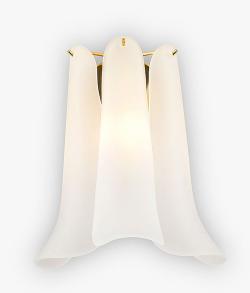

## **Dahlia Wall Light**

### WL461-3

**Collection Name RETRO MURANO COLLECTION** 

The perfect match for our Dahlia chandelier, combining modernity with classic design and elegance, the new Dahlia wall light is a more contemporary take on its predecessor the Petal wall light. Inspired by the delicate petals that adorn the opulent Dahlia flower, each piece of glass hangs beautifully from the ceiling frame in either smoke or satin Murano glass.

#### **Available Finishes**

Bronze

Murano Glass Finish

Glass

Glass

Smoke Dahlia Clear Dahlia Glass

3 Leaves WL461-3, 
 WL461-3,
 WL461-6,

 Height: 30 cm (11.81")
 Height: 52 cm (20.47")

 Width: 25 cm (9.84")
 Width: 22 cm (8.66")

 Depth: 20 cm (7.87")
 Depth: 20 cm (7.87")
Bulbs: 2 × 25W G9 Net Weight: 2 kg / 4 lb

6 Leaves WL461-6, Bulbs: 3 x 25W G9 Net Weight: 4 kg / 9 lb

All our wall lights are suitable for bathrooms if positioned in Zone 3. Please refer to the IP Rating Guide in the Bathroom Section on our website.