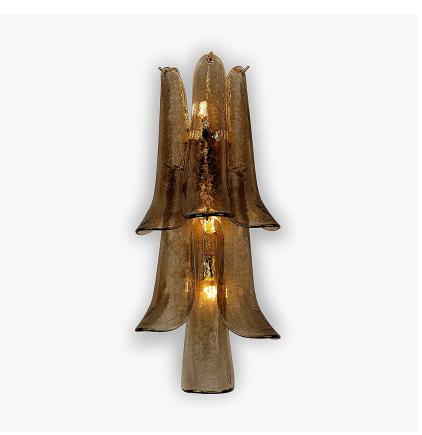

# **Dahlia Wall Light**

# **RETRO MURANO COLLECTION**

The perfect match for our Dahlia chandelier, combining modernity with classic design and elegance, the new Dahlia wall light is a more contemporary take on its predecessor the Petal wall light. Inspired by the delicate petals that adorn the opulent Dahlia flower, each piece of glass hangs beautifully from the ceiling frame in either smoke or satin Murano glass.

#### **Available Sizes**

3 Leaves

WL461-3,

Bulbs: 2 x 25W G9 Net Weight: 2 kg / 4 lb

6 Leaves WL461-6,

 WL461-3,
 WL461-6,

 Height: 30 cm (11.81")
 Height: 52 cm (20.47")

 Width: 25 cm (9.84")
 Width: 22 cm (8.66")