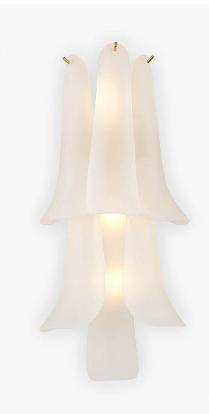

# Dahlia Wall Light

## WL461-6

Collection Name RETRO MURANO COLLECTION

The perfect match for our Dahlia chandelier, combining modernity with classic design and elegance, the new Dahlia wall light is a more contemporary take on its predecessor the Petal wall light. Inspired by the delicate petals that adorn the opulent Dahlia flower, each piece of glass hangs beautifully from the ceiling frame in either smoke or satin Murano glass.