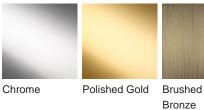

### Available Finishes

Glass

Satin Dahlia Glass Smoke Dahlia

lia Clear Dahlia Glass

3 Leaves WL461-3, 
 WL461-3,
 WL461-6,

 Height: 30 cm (11.81")
 Height: 52 cm (20.47")

 Width: 25 cm (9.84")
 Width: 22 cm (8.66")