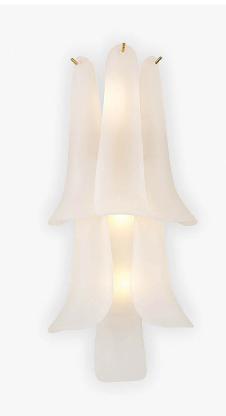

### WL461-6

Collection Name RETRO MURANO COLLECTION

The perfect match for our Dahlia chandelier, combining modernity with classic design and elegance, the new Dahlia wall light is a more contemporary take on its predecessor the Petal wall light. Inspired by the delicate petals that adorn the opulent Dahlia flower, each piece of glass hangs beautifully from the ceiling frame in either smoke or satin Murano glass.

#### WL461-6 in Satin Glass and Polished Gold