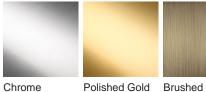

## Available Finishes

#### **Metal Finish**

6

Murano Glass Finish

a Clear Dahlia Glass

Bronze

Glass

Glass

3 Leaves WL461-3, 
 WL461-3,
 WL461-6,