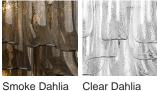

## Available Finishes

#### **Metal Finish**

6

Murano Glass Finish

a Clear Dahlia Glass

Bronze

Glass

Glass

3 Leaves WL461-3, 
 WL461-3,
 WL461-6,