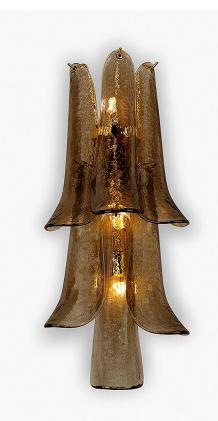

#### WL461-6

Collection Name RETRO MURANO COLLECTION

The perfect match for our Dahlia chandelier, combining modernity with classic design and elegance, the new Dahlia wall light is a more contemporary take on its predecessor the Petal wall light. Inspired by the delicate petals that adorn the opulent Dahlia flower, each piece of glass hangs beautifully from the ceiling frame in either smoke or satin Murano glass.

#### Compatible with

WL461-6 in Smoke Murano Glass and Polished Gold

### Available Finishes

old Brushed

Satin Dahlia

Glass

Smoke Dahlia Glass Clear Dahlia Glass

Chrome

Polished Gold Brushed Bronze

3 Leaves WL461-3, 
 WL461-3,
 WL461-6,