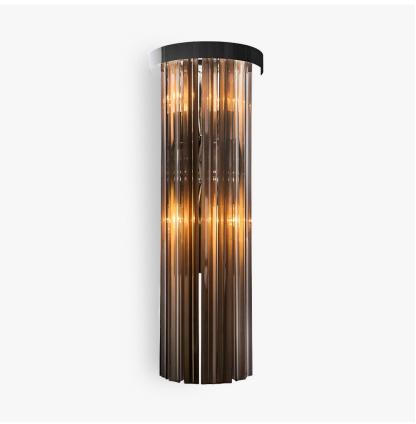

# **Long Drum Wall Light**

# **WL443E**

Collection Name

# **RETRO MURANO COLLECTION**

Our new ultra-chic extra long drum wall light with a metal top band.

Long, lean and lovely.

# One Size Only

WL443,

Height: 62 cm (24.41") Width: 22 cm (8.66") Depth: 14 cm (5.51") Bulbs: 4 x 25w E14 Net Weight: 6 kg / lb

All our wall lights are suitable for bathrooms if positioned in Zone 3. Please refer to the IP Rating Guide in the Bathroom Section on our website.