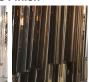

# **BELLA FIGURA**

# **Long Drum Wall Light**

# **WL443E**

Collection Name

# **RETRO MURANO COLLECTION**

Our new ultra-chic extra long drum wall light with a metal top band.

Long, lean and lovely.

#### **Test Certification**

UL (Underwriters Laboratories) test certificates available for the USA - will incur a surcharge

#### Compatible with



Express



Bathroom



WL443 in Smoke Murano Glass and Chrome

#### **Available Finishes**

# **Metal Finish**



Chrome



**Brushed Bronze** 

#### Murano Glass Finish



Clear Triangular Flat Cut



Smoke Cut



Satin Triangular Flat Triangular Flat Cut

# **Available Sizes**

# One Size Only

WL443,

Height: 62 cm (24.41") Width: 22 cm (8.66") Depth: 14 cm (5.51") Bulbs: 4 x 25w E14 Net Weight: 6 kg / lb

All our wall lights are suitable for bathrooms if positioned in Zone 3. Please refer to the IP Rating Guide in the Bathroom Section on our website.