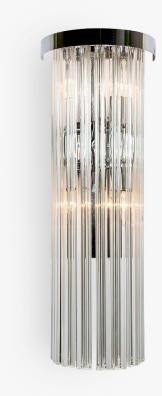

#### WL443E

**Collection Name RETRO MURANO COLLECTION** 

This timeless Long Drum wall light, part of the Retro Murano collection which draws inspiration from classic Italian designs of the mid - 20th century, captures both modernity and elegance. With long sleek lines, this wall light becomes a glamorous focal point within the room and is available in both clear and smoke Murano glass.

#### WL443 in Clear Murano Glass and Chrome

### **Available Finishes**

Metal Finish

Chrome

Cut

Murano Glass Finish

Triangular Flat Triangular Flat Cut

One Size Only WL443, Height: 62 cm (24.41") Width: 20.5 cm (8.07") Depth: 11 cm (4.33") Bulbs: 4 x 25w E14 Net Weight: 6 kg / lb