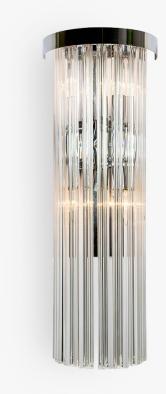

### Long Drum Wall Light

#### WL443

Collection Name RETRO MURANO COLLECTION

This timeless Long Drum wall light, part of the Retro Murano collection which draws inspiration from classic Italian designs of the mid – 20th century, captures both modernity and elegance. With long sleek lines, this wall light becomes a glamorous focal point within the room and is available in both clear and smoke Murano glass.

#### WL443 in Clear Murano Glass and Chrome