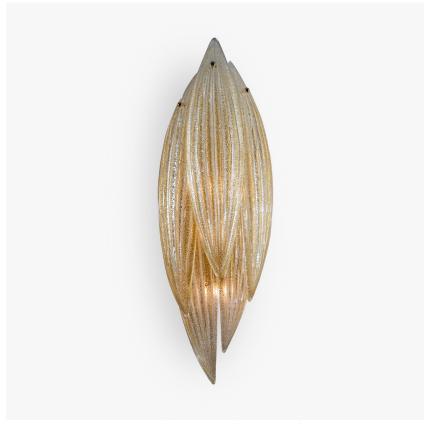

# **BELLA FIGURA**

## **Paradise Wall Light**

#### WL430-5

Collection Name

#### **RETRO MURANO COLLECTION**

We think that this wall light is simply one of our most beautiful designs - glamourous, elegant and timeless.It is also one of our all time best selling wall lights that looks equally at home in a very contemporary or more traditional interior. This is a wall light which manages to be both understated and glamourous at the same time.

#### **Test Certification**

UL (Underwriters Laboratories) test certificates available for the USA - will incur a surcharge

WL430-5 in Gold Metal & Gold Murano Glass