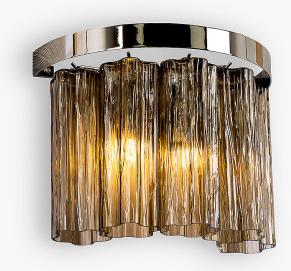

## WL429

Collection Name RETRO MURANO COLLECTION

Our re-interpretation of the classic Pentagon Wall Light - more linear and contemporary, with a top metal band in a variety of finishes. Extremely stylish and chic.

#### **Test Certification**

UL (Underwriters Laboratories) test certificates available for the USA - will incur a surcharge

WL429 in Smoke Pentagonal Murano Glass and Chrome

Bronze

One Size Only WL429, Height: 23 cm (9.06") Width: 30 cm (11.81") Depth: 16 cm (6.3") Bulbs: 2 x 40w E14 Net Weight: 4 kg / 9 lb

All our wall lights are suitable for bathrooms if positioned in Zone 3. Please refer to the IP Rating Guide in the Bathroom Section on our website.