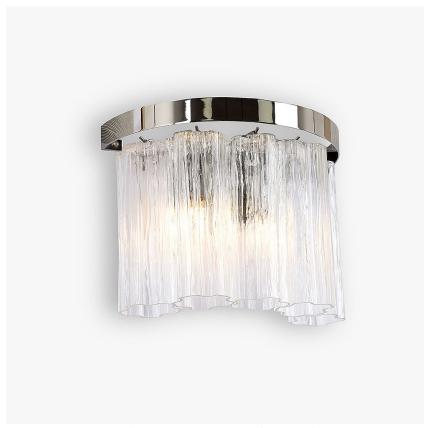

# Pentagon 2 Wall Light

## **RETRO MURANO COLLECTION**

Our re-interpretation of the classic Pentagon Wall Light - more linear and contemporary, with a top metal band in a variety of finishes. Extremely stylish and chic.

#### **Test Certification**

UL (Underwriters Laboratories) test certificates available for the USA - will incur a surcharge

WL429 in Clear Pentagonal Murano Glass and Chrome

# One Size Only

WL429,

Height: 23 cm (9.06") Width: 30 cm (11.81") Depth: 16 cm (6.3") Bulbs: 2 x 40w E14 Net Weight: 4 kg / 9 lb

All our wall lights are suitable for bathrooms if positioned in Zone 3. Please refer to the IP Rating Guide in the Bathroom Section on our website