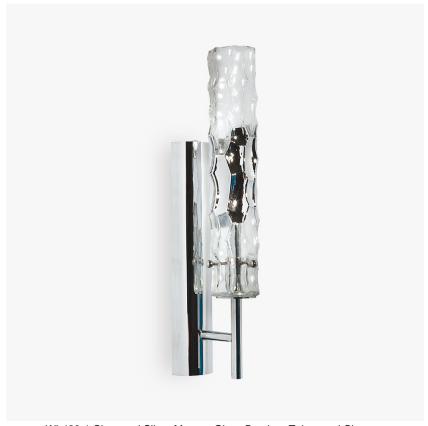

# **Bamboo Wall Light 1 Light**

# WL423

Collection Name

# **RETRO MURANO COLLECTION**

A Bella Figura design classic. Hand-made Murano glass faux bamboo tubes decorated with either gold or silver bands.

### Compatible with

Bathroom

WL423-1 Clear and Silver Murano Glass Bamboo Tubes and Chrome

#### **Available Sizes**

1 Light

WL423-1,

Height: 41 cm (16.14") Width: 6 cm (2.36") Depth: 13 cm (5.12")

1 × 6w G9 LED

Max Watt and Lamps: 6w x 1
Net Weight: 2 kg / 5 lb

A word of the bound of the boun

2 Light