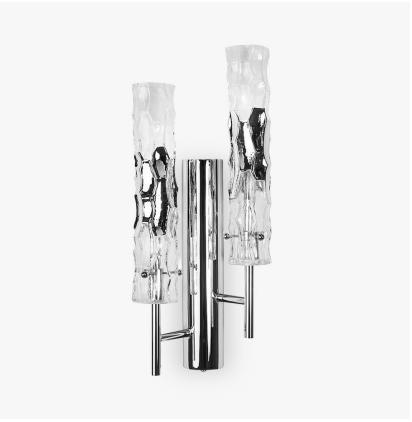

# Compatible with

WL423-2 in Clear and Silver Hammered Murano Glass Bamboo Tubes and Chrome

Chrome

# **Glass Colour**

All Clear

# **Glass Shape**

Hammered Murano Glass Bamboo Tubes