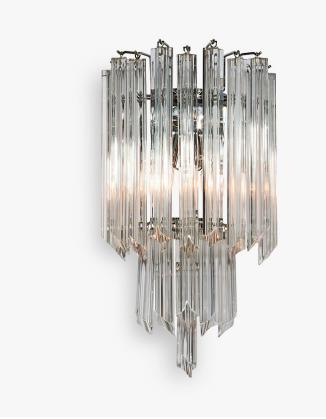

## Waterfall 2 Wall Light

## WL411-2

Collection Name

## **RETRO MURANO COLLECTION**

A classic and versatile design that co-ordinates with many of our Retro Murano chandeliers.

### Compatible with

Bathroom

WL411-2 in Clear Murano Smooth Quadrangular Angle Cut Glass and Chrome