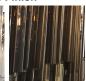

#### **RETRO MURANO COLLECTION**

A Bella Figura design classic - a beautiful spiral wall light that is supremely elegant and timeless in smoke Murano glass

#### Murano Glass Finish

Clear Cut

Smoke Triangular Flat Triangular Flat Cut

Satin Triangular Flat Cut