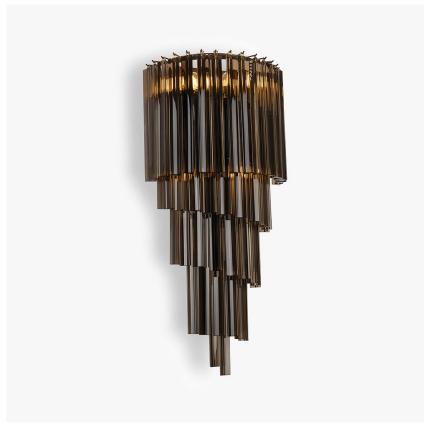

## **Waterfall Wall Light**

#### **RETRO MURANO COLLECTION**

A Bella Figura design classic - a beautiful spiral wall light that is supremely elegant and timeless in smoke Murano glass

#### **Available Sizes**

Small

WL410-20, Height: 53 cm (20.87") Width: 20 cm (7.87") Bulbs: 1 x 25w E14 Net Weight: 6 kg / 13 lb

Medium

WL410-30, Height: 62 cm (24.41") Width: 30 cm (11.81") Depth: 16 cm (6.3") Bulbs: 3 x 25w E14 Net Weight: 8 kg / 18 lb