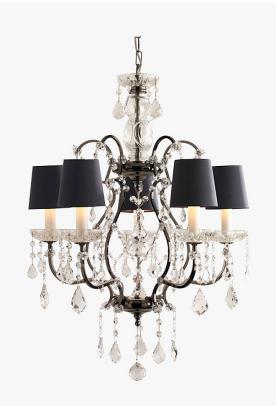

# **Crystal Chandelier with Cut Crystal Cups**

## CL351

**Collection Name CRYSTAL COLLECTION** 

An evergreen design that has stood the test of time designed for smaller rooms.

CL351-5 in Black Nickel and Clear Lead Crystal with 4 Inch Empire Shades (candle Clip) in Silk Dupion 5018W/86

#### **Recommended Shades**

4 inch Empire - Candle Clip Only

Polished Gunmetal

5 Light 8 Light CL351-5, CL351-8, Height: 61 cm (24.02") Height: 73 cm (28.74") Diameter: 45 cm (17.72") Diameter: 65 cm (25.59") 5 × 40w E14 8 × 40w E14 Max Watt and Lamps: 40w x 5 Max Watt and Lamps: 40w x 8 Net Weight: 5 kg / 11 lb Net Weight: 8 kg / 18 lb 500 500 610 730