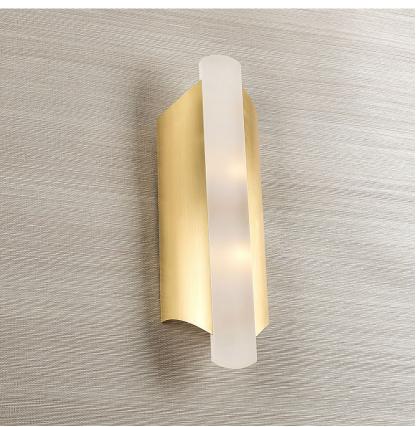

#### WL264

Collection Name
ART DECO COLLECTION

A stunning wall light with a central column of frosted Lucite flanked by curved brass wings.

### Available Finishes

Lucite Finish

Frosted Lucite

Small WL264, Height: 46 cm (18.11") Width: 15 cm (5.91") Depth: 10 cm (3.94") Bulbs: 4 × LED 2.5W G9 Net Weight: 3 kg / 7 lb Large WL265, Height: 53 cm (20.87") Width: 18 cm (7.09") Depth: 12 cm (4.72") Bulbs: 4 × 2.5W G9 Net Weight: 4 kg / 9 lb