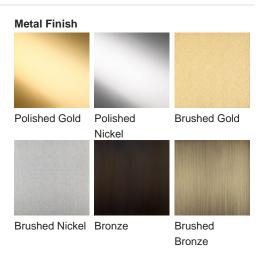

### Available Finishes

Lucite Finish

Frosted Lucite

Small WL264, Height: 46 cm (18.11") Width: 15 cm (5.91") Depth: 10 cm (3.94") Bulbs: 4 × LED 2.5W G9 Net Weight: 3 kg / 7 lb Large WL265, Height: 53 cm (20.87") Width: 18 cm (7.09") Depth: 12 cm (4.72") Bulbs: 4 × 2.5W G9 Net Weight: 4 kg / 9 lb