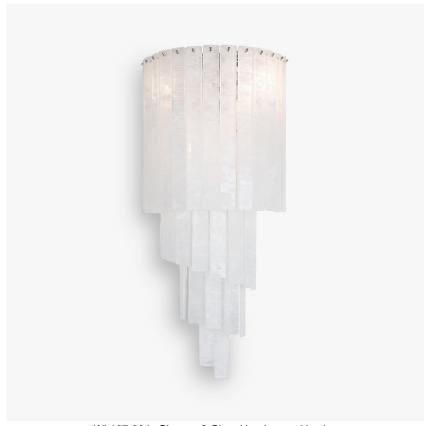

# Pall Mall Wall Light

# **MAYFAIR COLLECTION**

A contemporary wall light with a spiral frame and hand-carved Lucite tiles

#### Compatible with

Bathroom

WL127-30 in Chrome & Clear Hand-carved Lucite

# Lucite Finish

Clear Hand-Carved Lucite

# **Available Sizes**

Size Two

WL127-30, Height: 62 cm (24.41") Width: 30 cm (11.81") Depth: 16 cm (6.3")

Bulbs: 3 × LED 2.5w G9 LED
Net Weight: 3 kg / 7 lb

All our wall lights are suitable for bathrooms if positioned in Zone 3. Please refer to the IP Rating Guide in the Bathroom Section on our website