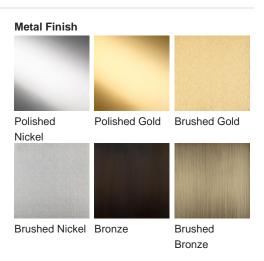

### Available Finishes

Lucite Finish

Rods

Frosted Lucite Rods

Small WL121-SM, 
 WE121-SM,
 WE121-ME,

 Height: 20 cm (7.87")
 Height: 30 cm (11.81")

 Width: 14.5 cm (5.71")
 Width: 20 cm (7.87")

 Depth: 7.5 cm (2.95")
 Depth: 10 cm (3.94")
 Width: 14.5 cm (5.71") 
 Depth: 10 cm (3.94")