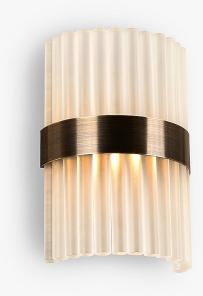

## **Curzon Street Wall Light**

#### WL121-ME

Collection Name MAYFAIR COLLECTION

A very contemporary half-drum wall light with a central antique brushed brass band and solid clear or frosted Lucite rods.