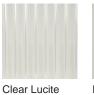

### Available Finishes

Lucite Finish

Rods

Frosted Lucite Rods

Small WL121-SM, 
 WE121-SM,
 WE121-ME,

 Height: 20 cm (7.87")
 Height: 30 cm (11.81")

 Width: 14.5 cm (5.71")
 Width: 20 cm (7.87")

 Depth: 7.5 cm (2.95")
 Depth: 10 cm (3.94")
 Width: 14.5 cm (5.71") 
 Depth: 10 cm (3.94")