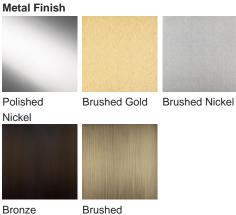

### Available Finishes

| Lucite | Finish |
|--------|--------|
|--------|--------|

Rods

Frosted Lucite Rods

Bronze

Size One WL121-LAN, Height: 30 cm (11.81") Diameter: 20 cm (7.87") Depth: 24 cm (9.45") Bulbs: 1 × 40W E27 Net Weight: 10 kg / 23 lb