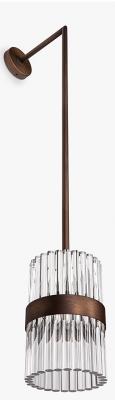

# Curzon Street Lantern Wall Light

### WL121-LAN

Collection Name
MAYFAIR COLLECTION

Designed with bedsides in mind, this sleek and stylish addition to the Curzon Street range sees this well known Lucite structure hang from a customisable length rodded wall fixture. It is a practical and funtional space saver and complimetary to the co-ordinating Curzon Street chandelier, table lamp and pendant products in a variety of finishes to suit your space.

#### WL121-LAN in Brushed Brass and Clear Lucite Rods