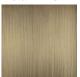

adorned with rhythmic swirling glass trails that evoke the graceful movements of the ballroom dance from which it gains its name. This bold creation not only brightens your room but also serves as a captivating centrepiece, its refined posture stands tall and proud while its whirling decoration embodies the beauty and fluidity of a duet dancing the Waltz.

Required modifications for use on yachts - lacquer applied to all metal components, "sea rod" through centre to secure base to surfaces, with the cable exit through bottom of the base.

## Compatible with



Express



Yacht Club



TL861 in Cacao and Brushed Gold with 12" Tall Drum in Bennett's 5018W-127 Raisin

#### **Available Finishes**

#### **Glass Finish**



Cacao (Waltz)



Azure (Waltz)



Phantom (Waltz)

## **Metal Finish**



Brushed Bronze



Brushed Gold



Brushed Nickel

#### Recommended Shade(s) (OPTIONAL)

12" Tall Drum

## Clear (Waltz)

#### Silk Flex







Silver



Brown



Cream

### **Available Sizes**

Size One

TL861,

Height: 44.5 cm (17.52")
Diameter: 24 cm (9.45")
Bulbs: 1 x 5W E27
Net Weight: 7 kg / 15 lb Cable Exit:

Тор

Dimensions are measured from the base of the lamp to the middle of the bulb holder and are excluding shade. Overall height with recommended 12" tall drum shade is 71.5cm - 28.5"