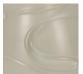

RODUCTS COLLECTION**

The Waltz Lamp is adorned with rhythmic swirling glass trails that evoke the graceful movements of the ballroom dance from which it gains its name. This bold creation not only brightens your room but also serves as a captivating centrepiece, its refined posture stands tall and proud while its whirling decoration embodies the beauty and fluidity of a duet dancing the Waltz.

Required modifications for use on yachts - lacquer applied to all metal components, "sea rod" through centre to secure base to surfaces, with the cable exit through bottom of the base.

## Compatible with



Express



Yacht Club



TL861 in Cacao and Brushed Gold with 12" Tall Drum in Bennett's 5018W-127 Raisin

#### **Available Finishes**

#### **Glass Finish**



Cacao (Waltz)



Azure (Waltz)



Phantom (Waltz)

## **Metal Finish**



Brushed Bronze



Brushed Gold



Brushed Nickel

#### Recommended Shade(s) (OPTIONAL)

12" Tall Drum

## Clear (Waltz)

#### Silk Flex







Silver



Brown



Cream

### **Available Sizes**

Size One

TL861,

Height: 44.5 cm (17.52")
Diameter: 24 cm (9.45")
Bulbs: 1 x 5W E27
Net Weight: 7 kg / 15 lb Cable Exit:

Тор

Dimensions are measured from the base of the lamp to the middle of the bulb holder and are excluding shade. Overall height with recommended 12" tall drum shade is 71.5cm - 28.5"