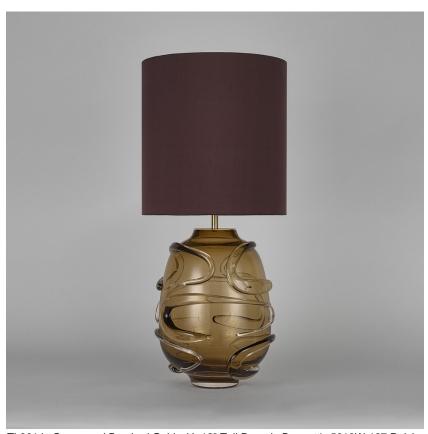

## **NEW PRODUCTS COLLECTION**

The Waltz Lamp is adorned with rhythmic swirling glass trails that evoke the graceful movements of the ballroom dance from which it gains its name. This bold creation not only brightens your room but also serves as a captivating centrepiece, its refined posture stands tall and proud while its whirling decoration embodies the beauty and fluidity of a duet dancing the Waltz.

## Compatible with

Express

Yacht Club

TL861 in Cacao and Brushed Gold with 12" Tall Drum in Bennett's 5018W-127 Raisin

### **Available Sizes**

Size One

TL861,

Height: 44.5 cm (17.52")
Diameter: 24 cm (9.45")
Bulbs: 1 x 5W E27
Net Weight: 7 kg / 15 lb Cable Exit:

Тор

Dimensions are measured from the base of the lamp to the middle of the bulb holder and are excluding shade. Overall height with recommended 12" tall drum shade is 71.5cm - 28.5"