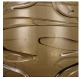

TL861

Collection Name

## **NEW PRODUCTS COLLECTION**

The Waltz Lamp is adorned with rhythmic swirling glass trails that evoke the graceful movements of the ballroom dance from which it gains its name. This bold creation not only brightens your room but also serves as a captivating centrepiece, its refined posture stands tall and proud while its whirling decoration embodies the beauty and fluidity of a duet dancing the Waltz.

Required modifications for use on yachts - lacquer applied to all metal components, "sea rod" through centre to secure base to surfaces, with the cable exit through bottom of the base.

## Compatible with



Express



Yacht Club



TL861 in Cacao and Brushed Gold with 12" Tall Drum in Bennett's 5018W-127 Raisin

#### **Available Finishes**

#### **Glass Finish**



Cacao (Waltz)



Azure (Waltz)



Phantom (Waltz)

## **Metal Finish**



Brushed Bronze



Brushed Gold



Brushed Nickel

#### Recommended Shade(s) (OPTIONAL)

12" Tall Drum

## Clear (Waltz)

#### Silk Flex







Silver



Brown



Cream

### **Available Sizes**

Size One

TL861,

Height: 44.5 cm (17.52")
Diameter: 24 cm (9.45")
Bulbs: 1 x 5W E27
Net Weight: 7 kg / 15 lb Cable Exit:

Тор

Dimensions are measured from the base of the lamp to the middle of the bulb holder and are excluding shade. Overall height with recommended 12" tall drum shade is 71.5cm - 28.5"