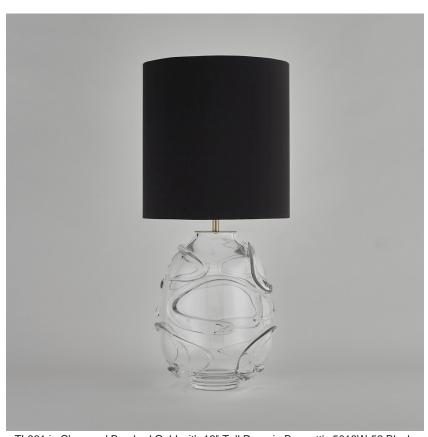

#### **NEW PRODUCTS COLLECTION**

The Waltz Lamp is adorned with rhythmic swirling glass trails that evoke the graceful movements of the ballroom dance from which it gains its name. This bold creation not only brightens your room but also serves as a captivating centrepiece, its refined posture stands tall and proud while its whirling decoration embodies the beauty and fluidity of a duet dancing the Waltz.

#### Compatible with

Yacht Club

TL861 in Clear and Brushed Gold with 12" Tall Drum in Bennett's 5018W-52 Black Dupion