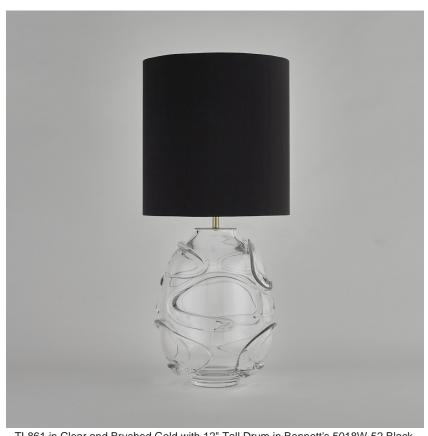

#### TL861

Collection Name

#### **NEW PRODUCTS COLLECTION**

The Waltz Lamp is adorned with rhythmic swirling glass trails that evoke the graceful movements of the ballroom dance from which it gains its name. This bold creation not only brightens your room but also serves as a captivating centrepiece, its refined posture stands tall and proud while its whirling decoration embodies the beauty and fluidity of a duet dancing the Waltz.

#### Compatible with

Yacht Club

TL861 in Clear and Brushed Gold with 12" Tall Drum in Bennett's 5018W-52 Black Dupion