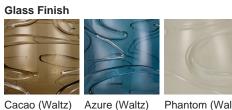

## **Available Finishes**

Cacao (Waltz)

Brushed

Bronze

Recommended Shade(s) (OPTIONAL)

12" Tall Drum

Phantom (Waltz)

Clear (Waltz)