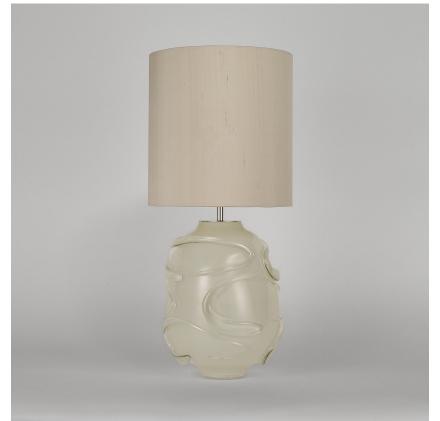

#### TL861E

**Collection Name NEW PRODUCTS COLLECTION** 

The Waltz Lamp is adorned with rhythmic swirling glass trails that evoke the graceful movements of the ballroom dance from which it gains its name. This bold creation not only brightens your room but also serves as a captivating centrepiece, its refined posture stands tall and proud while its whirling decoration embodies the beauty and fluidity of a duet dancing the Waltz.

TL861 in Phantom and Brushed Nickel with 12" Tall Drum in Bennett's 5018W-1012 Dune

#### Silk Flex

Silver

Brown

Cream

Size One TL861, Height: 44.5 cm (17.52") Diameter: 24 cm (9.45") Bulbs: 1 × 5W E27 Net Weight: 7 kg / 15 lb Cable Exit: Top

Dimensions are measured from the base of the lamp to the middle of the bulb holder and are excluding shade. Overall height with recommended 12" tall drum shade is 71.5cm - 28.5"