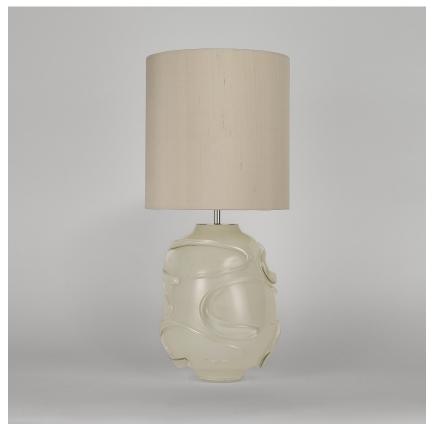

#### TL861

**Collection Name NEW PRODUCTS COLLECTION** 

The Waltz Lamp is adorned with rhythmic swirling glass trails that evoke the graceful movements of the ballroom dance from which it gains its name. This bold creation not only brightens your room but also serves as a captivating centrepiece, its refined posture stands tall and proud while its whirling decoration embodies the beauty and fluidity of a duet dancing the Waltz.

#### Compatible with

Yacht Club

TL861 in Phantom and Brushed Nickel with 12" Tall Drum in Bennett's 5018W-1012 Dune