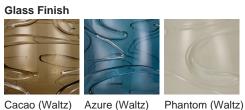

# **BELLA FIGURA**

## Waltz Lamp

#### TL861

**Collection Name NEW PRODUCTS COLLECTION** 

The Waltz Lamp is adorned with rhythmic swirling glass trails that evoke the graceful movements of the ballroom dance from which it gains its name. This bold creation not only brightens your room but also serves as a captivating centrepiece, its refined posture stands tall and proud while its whirling decoration embodies the beauty and fluidity of a duet dancing the Waltz.

#### Compatible with



Yacht Club



TL861 in Phantom and Brushed Nickel with 12" Tall Drum in Bennett's 5018W-1012 Dune

### **Available Finishes**





Metal Finish

Brushed

Bronze



Brushed Gold

**Brushed Nickel** 

## Recommended Shade(s) (OPTIONAL)

12" Tall Drum

Cacao (Waltz)



Clear (Waltz)

#### Silk Flex





Silver

Brown



Cream

Size One TL861, Height: 44.5 cm (17.52") Diameter: 24 cm (9.45") Bulbs: 1 × 5W E27 Net Weight: 7 kg / 15 lb Cable Exit: Top

Dimensions are measured from the base of the lamp to the middle of the bulb holder and are excluding shade. Overall height with recommended 12" tall drum shade is 71.5cm - 28.5"