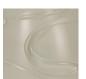

# **BELLA FIGURA**

# **Waltz Lamp**

# **TL861E**

Collection Name

#### **NEW PRODUCTS COLLECTION**

The Waltz Lamp is adorned with rhythmic swirling glass trails that evoke the graceful movements of the ballroom dance from which it gains its name. This bold creation not only brightens your room but also serves as a captivating centrepiece, its refined posture stands tall and proud while its whirling decoration embodies the beauty and fluidity of a duet dancing the Waltz.

# Compatible with





Yacht Club



TL861 in Azure and Brushed Nickel with 12" Tall Drum in Bennett's 1806W-0312 Mist

#### **Available Finishes**

#### **Glass Finish**



Cacao (Waltz)



Azure (Waltz)



Phantom (Waltz)

#### **Metal Finish**



Brushed Bronze



**Brushed Gold** 



**Brushed Nickel** 

# Recommended Shade(s) (OPTIONAL)

12" Tall Drum

# Clear (Waltz)

# Silk Flex





Silver



Brown



Cream

# **Available Sizes**

Size One

TL861,

Height: 44.5 cm (17.52")
Diameter: 24 cm (9.45")
Bulbs: 1 x 5W E27
Net Weight: 7 kg / 15 lb Cable Exit:

Тор

Dimensions are measured from the base of the lamp to the middle of the bulb holder and are excluding shade. Overall height with recommended 12" tall drum shade is 71.5cm - 28.5"