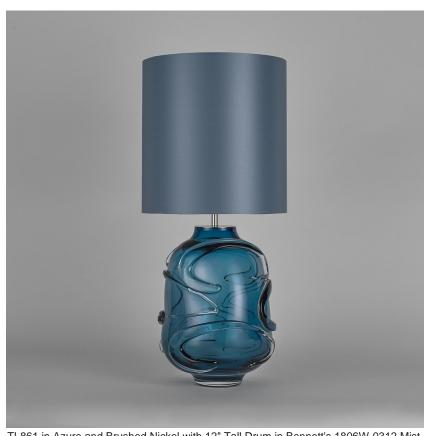

# **TL861E**

Collection Name

#### **NEW PRODUCTS COLLECTION**

The Waltz Lamp is adorned with rhythmic swirling glass trails that evoke the graceful movements of the ballroom dance from which it gains its name. This bold creation not only brightens your room but also serves as a captivating centrepiece, its refined posture stands tall and proud while its whirling decoration embodies the beauty and fluidity of a duet dancing the Waltz.

# Compatible with

Yacht Club

TL861 in Azure and Brushed Nickel with 12" Tall Drum in Bennett's 1806W-0312 Mist