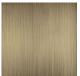

# **BELLA FIGURA**

# **Waltz Lamp**

# **TL861E**

Collection Name

#### **NEW PRODUCTS COLLECTION**

The Waltz Lamp is adorned with rhythmic swirling glass trails that evoke the graceful movements of the ballroom dance from which it gains its name. This bold creation not only brightens your room but also serves as a captivating centrepiece, its refined posture stands tall and proud while its whirling decoration embodies the beauty and fluidity of a duet dancing the Waltz.

# Compatible with





Yacht Club



TL861 in Azure and Brushed Nickel with 12" Tall Drum in Bennett's 1806W-0312 Mist

#### **Available Finishes**

#### **Glass Finish**



Cacao (Waltz)



Azure (Waltz)



Phantom (Waltz)

#### **Metal Finish**



Brushed Bronze



**Brushed Gold** 



**Brushed Nickel** 

# Recommended Shade(s) (OPTIONAL)

12" Tall Drum

# Clear (Waltz)

# Silk Flex





Silver



Brown



Cream

# **Available Sizes**

Size One

TL861,

Height: 44.5 cm (17.52")
Diameter: 24 cm (9.45")
Bulbs: 1 x 5W E27
Net Weight: 7 kg / 15 lb Cable Exit:

Тор

Dimensions are measured from the base of the lamp to the middle of the bulb holder and are excluding shade. Overall height with recommended 12" tall drum shade is 71.5cm - 28.5"