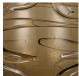

# **BELLA FIGURA**

# **Waltz Lamp**

# **TL861E**

Collection Name

#### **NEW PRODUCTS COLLECTION**

The Waltz Lamp is adorned with rhythmic swirling glass trails that evoke the graceful movements of the ballroom dance from which it gains its name. This bold creation not only brightens your room but also serves as a captivating centrepiece, its refined posture stands tall and proud while its whirling decoration embodies the beauty and fluidity of a duet dancing the Waltz.

# Compatible with





Yacht Club



TL861 in Azure and Brushed Nickel with 12" Tall Drum in Bennett's 1806W-0312 Mist

#### **Available Finishes**

#### **Glass Finish**



Cacao (Waltz)



Azure (Waltz)



Phantom (Waltz)

#### **Metal Finish**



Brushed Bronze



**Brushed Gold** 



**Brushed Nickel** 

# Recommended Shade(s) (OPTIONAL)

12" Tall Drum

# Clear (Waltz)

# Silk Flex





Silver



Brown



Cream

# **Available Sizes**

Size One

TL861,

Height: 44.5 cm (17.52")
Diameter: 24 cm (9.45")
Bulbs: 1 x 5W E27
Net Weight: 7 kg / 15 lb Cable Exit:

Тор

Dimensions are measured from the base of the lamp to the middle of the bulb holder and are excluding shade. Overall height with recommended 12" tall drum shade is 71.5cm - 28.5"