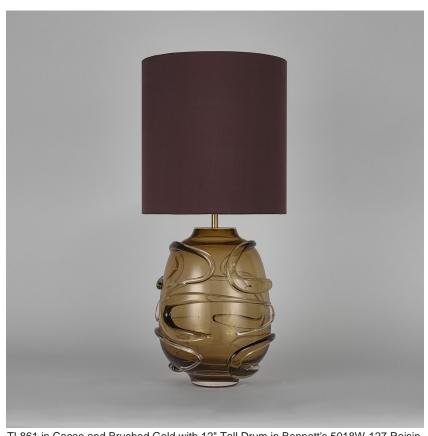

#### **NEW PRODUCTS COLLECTION**

The Waltz Lamp is adorned with rhythmic swirling glass trails that evoke the graceful movements of the ballroom dance from which it gains its name. This bold creation not only brightens your room but also serves as a captivating centrepiece, its refined posture stands tall and proud while its whirling decoration embodies the beauty and fluidity of a duet dancing the Waltz.

## Compatible with

Yacht Club

TL861 in Cacao and Brushed Gold with 12" Tall Drum in Bennett's 5018W-127 Raisin