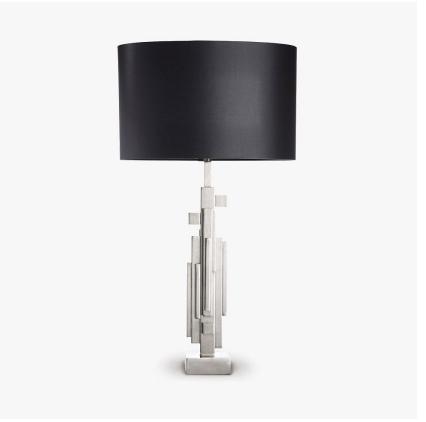

### **TL754E**

A stunning cubist design that reflects the geometric architectural design of much of the New York skyline. This table lamp is made in England out of solid brass and is very heavy
We currently have excess stock of this table lamp, which is therefore available at a special 60% discount

## Compatible with

Express

TL754 in Brushed Nickel with a 15 Inch Straight Oval Shade in Silk Crepe Satin 1806W/ 52 Black

#### **Metal Finishes**

Brushed Nickel