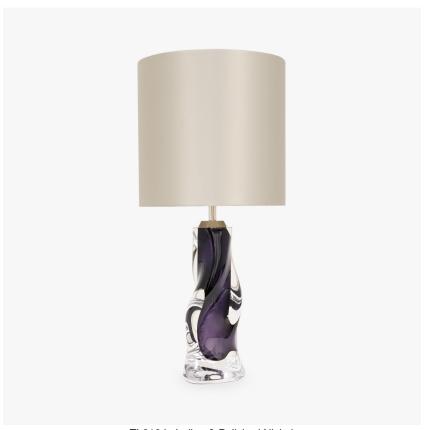

## **Vortex Table Lamp**

### **TL816E**

Collection Name

**VEGA COLLECTION** 

Each Vortex table lamp is a unique art form. No two pieces are exactly the same, owing its sculptural form to a completely handmade, mould-free creation which allows for the unconstrained formation of each lamp's graceful twists and folds. We find ourselves entranced by the frozen fluidity of the Vortex glass, which evokes contemplation with its extraordinary beauty.

### Compatible with

Express

TL816 in Indigo & Polished Nickel

Silver

### Size One

TL816,

Height: 34.5 cm (13.58")
Diameter: 12 cm (4.72")
1 x 40W E27

Max Watt and Lamps: 40W x 1

Dimensions are measured from the base of the lamp to the middle of the bulb holder and are excluding shade. Overall height with recommended 10" tall drum shade is 56.9cm - 22.4"