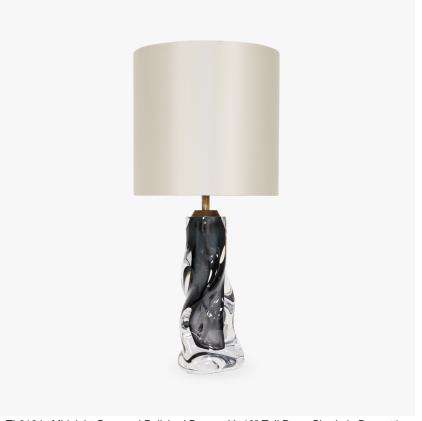

### **TL816E**

Collection Name

**VEGA COLLECTION** 

Each Vortex table lamp is a unique art form. No two pieces are exactly the same, owing its sculptural form to a completely handmade, mould-free creation which allows for the unconstrained formation of each lamp's graceful twists and folds. We find ourselves entranced by the frozen fluidity of the Vortex glass, which evokes contemplation with its extraordinary beauty.

### Compatible with

xpress

TL816 in Midnight Grey and Polished Brass with 10" Tall Drum Shade in Bennett's 1806W-4501