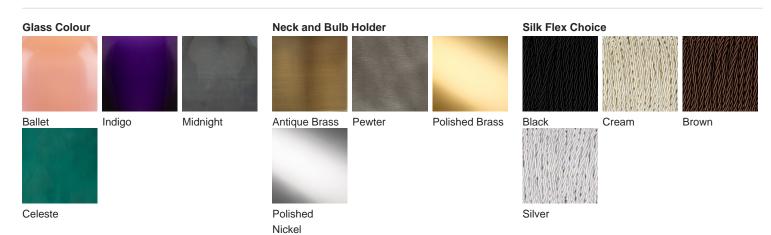

# **BELLA FIGURA**

## **Vortex Table Lamp**

### **TL816E**

Collection Name

**VEGA COLLECTION** 

Each Vortex table lamp is a unique art form. No two pieces are exactly the same, owing its sculptural form to a completely handmade, mould-free creation which allows for the unconstrained formation of each lamp's graceful twists and folds. We find ourselves entranced by the frozen fluidity of the Vortex glass, which evokes contemplation with its extraordinary beauty.

### Compatible with



xpress



TL816 in Midnight Grey and Polished Brass with 10" Tall Drum Shade in Bennett's 1806W-4501

#### **Available Finishes**



### Size One

TL816,

Height: 34.5 cm (13.58")
Diameter: 12 cm (4.72")
1 x 40W E27

Max Watt and Lamps: 40W x 1



Dimensions are measured from the base of the lamp to the middle of the bulb holder and are excluding shade. Overall height with recommended 10" tall drum shade is 56.9cm - 22.4"